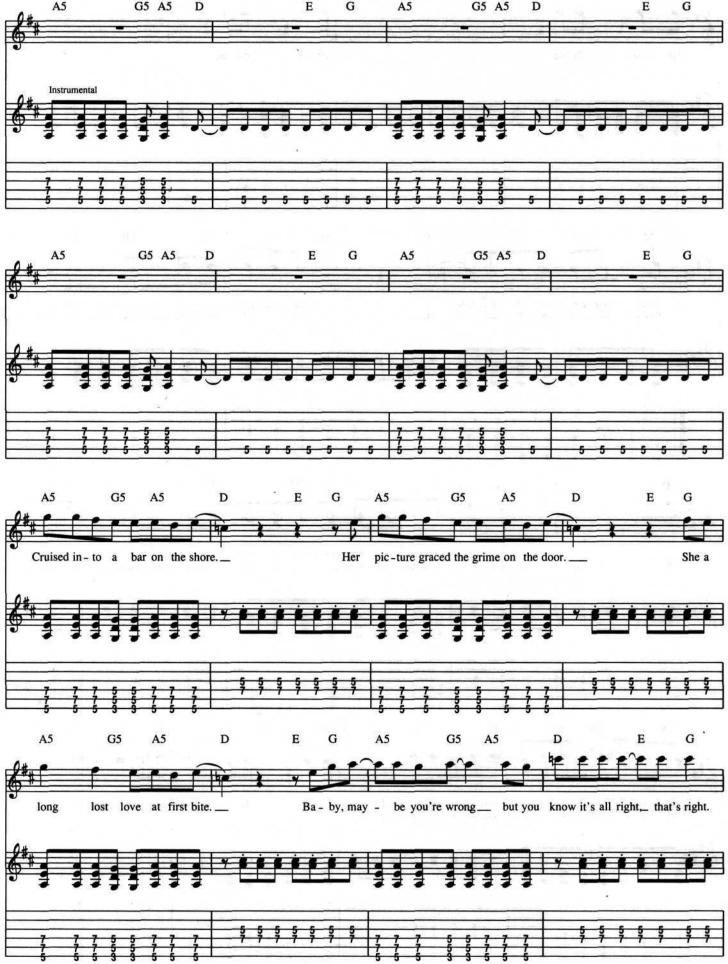

#### **DUDE** (Looks Like A Lady)

Words and Music by Steven Tyler, Joe Perry and Desmond Child

Copyright © 1987 SBK APRIL MUSIC INC./DESMOBILE MUSIC/AERODYNAMICS MUSIC PUBLISHING INC.
This arrangement Copyright © 1988 SBK APRIL MUSIC INC./DESMOBILE MUSIC/AERODYNAMICS MUSIC PUBLISHING INC.
All Rights Reserved International Copyright Secured