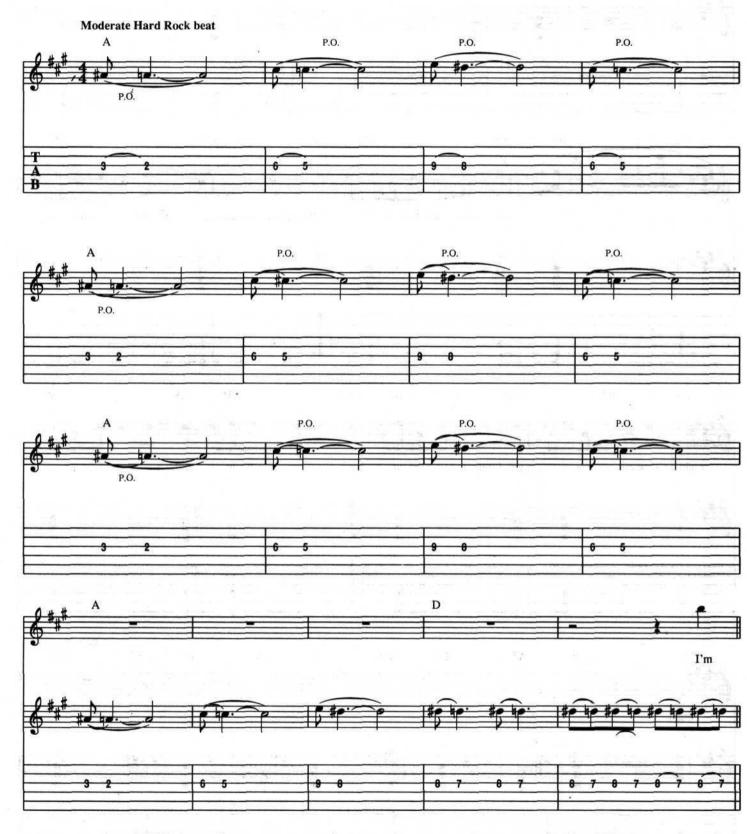

#### **BACK IN THE SADDLE**

Words and Music by Steven Tyler and Joe Perry

Copyright © 1976 by DAKSEL MUSIC CORP., SONG AND DANCE MUSIC CO. and VINDALOO PRODUCTIONS
This arrangement Copyright © 1988 by DAKSEL MUSIC CORP., SONG AND DANCE MUSIC CO. and VINDALOO PRODUCTIONS
All Rights Administered by UNICHAPPELL MUSIC, INC.

International Copyright Secured - ALL RIGHTS RESERVED Printed in the U.S.A.

Unauthorized copying, arranging, adapting, recording or public performance is an infringement of copyright.

Infringers are liable under the law.