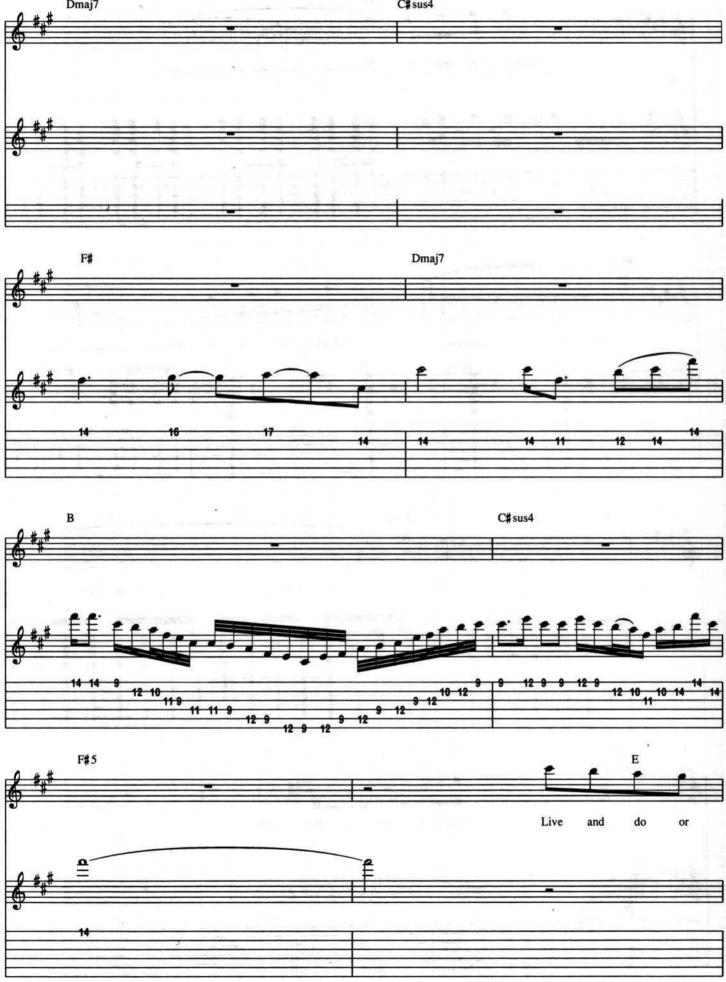

#### ANGEL

Words and Music by Desmond Child and Steven Tyler

© 1987 SBK APRIL MUSIC INC./DESMOBILE MUSIC CO./AERODYNAMICS MUSIC PUBLISHING INC.

This arrangement © 1988 by SBK APRIL MUSIC INC./DESMOBILE MUSIC CO./AERODYNAMICS MUSIC PUBLISHING INC.

All Rights for DESMOBILE MUSIC CO. controlled and administered by SBK APRIL MUSIC INC.

All Rights Reserved International Copyright Secured