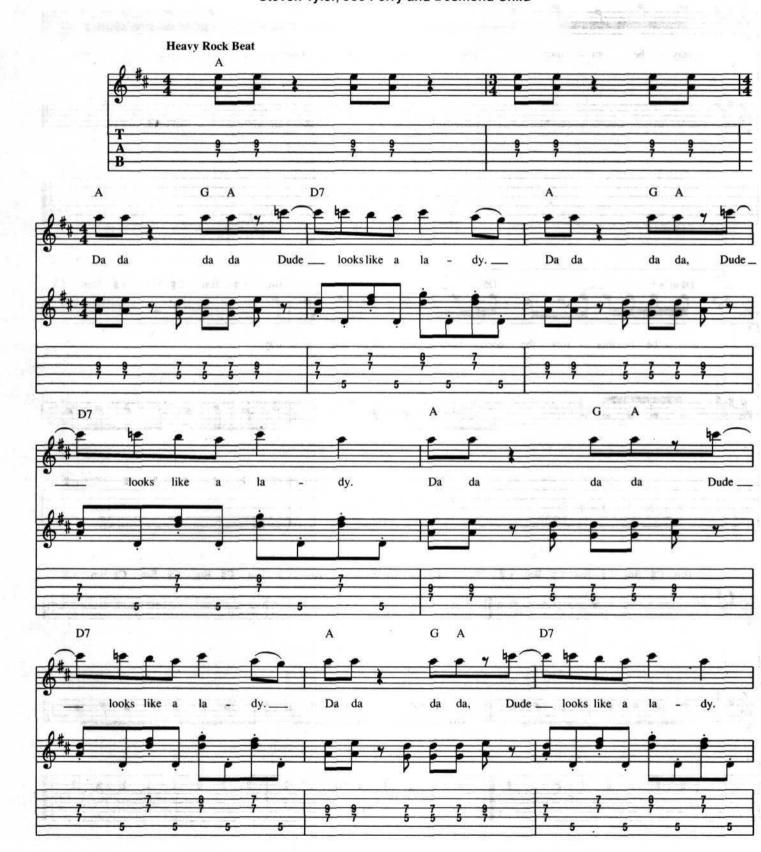

#### **DUDE** (Looks Like A Lady)

Words and Music by Steven Tyler, Joe Perry and Desmond Child

Copyright © 1987 SBK APRIL MUSIC INC./DESMOBILE MUSIC/AERODYNAMICS MUSIC PUBLISHING INC.
This arrangement Copyright © 1988 SBK APRIL MUSIC INC./DESMOBILE MUSIC/AERODYNAMICS MUSIC PUBLISHING INC.
All Rights Reserved International Copyright Secured