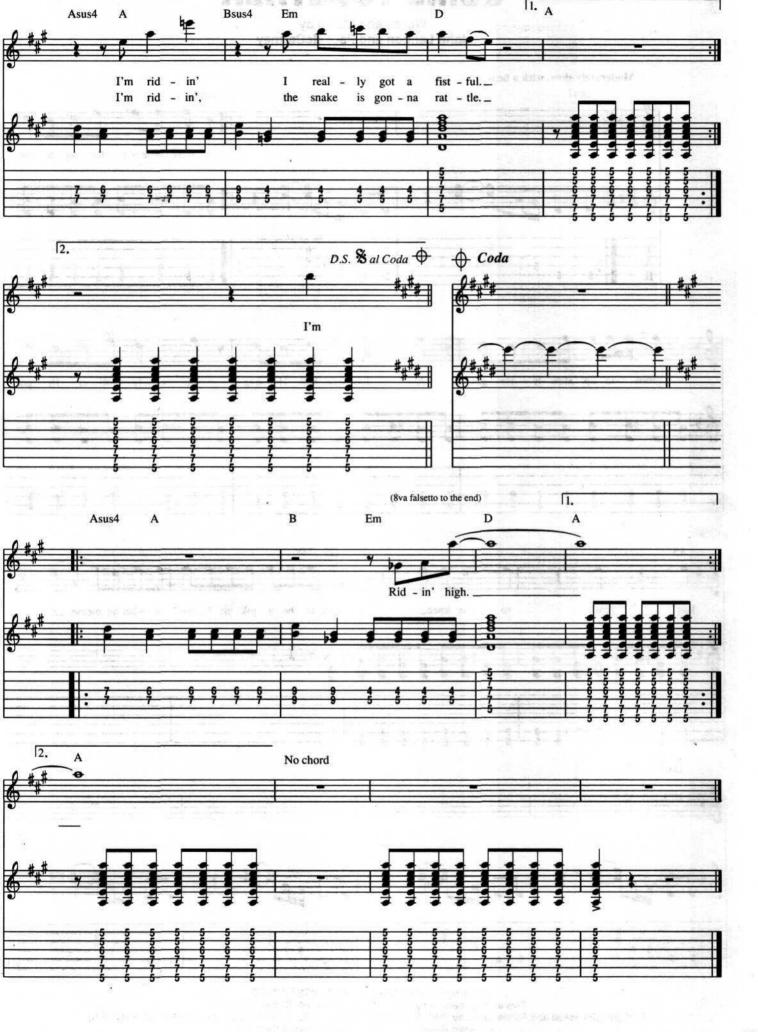

#### **BACK IN THE SADDLE**

Words and Music by Steven Tyler and Joe Perry

Copyright © 1976 by DAKSEL MUSIC CORP., SONG AND DANCE MUSIC CO. and VINDALOO PRODUCTIONS
This arrangement Copyright © 1988 by DAKSEL MUSIC CORP., SONG AND DANCE MUSIC CO. and VINDALOO PRODUCTIONS
All Rights Administered by UNICHAPPELL MUSIC, INC.

International Copyright Secured - ALL RIGHTS RESERVED Printed in the U.S.A.

Unauthorized copying, arranging, adapting, recording or public performance is an infringement of copyright.

Infringers are liable under the law.