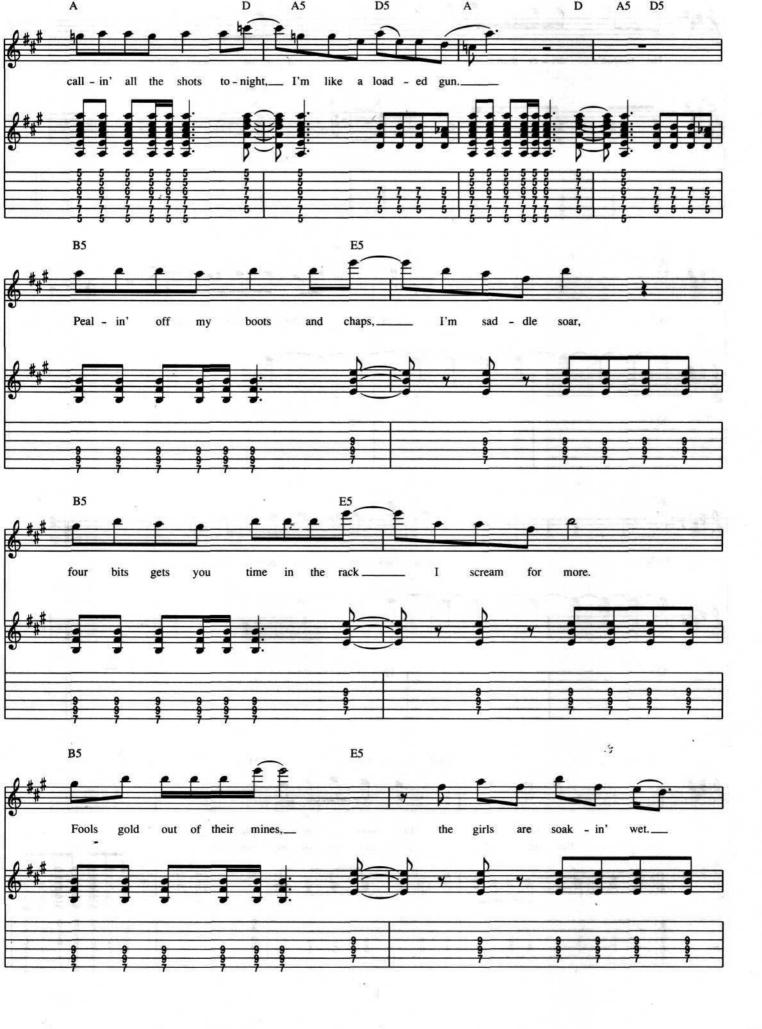

#### **BACK IN THE SADDLE**

Words and Music by Steven Tyler and Joe Perry

Copyright © 1976 by DAKSEL MUSIC CORP., SONG AND DANCE MUSIC CO. and VINDALOO PRODUCTIONS
This arrangement Copyright © 1988 by DAKSEL MUSIC CORP., SONG AND DANCE MUSIC CO. and VINDALOO PRODUCTIONS
All Rights Administered by UNICHAPPELL MUSIC, INC.

International Copyright Secured - ALL RIGHTS RESERVED Printed in the U.S.A.

Unauthorized copying, arranging, adapting, recording or public performance is an infringement of copyright.

Infringers are liable under the law.