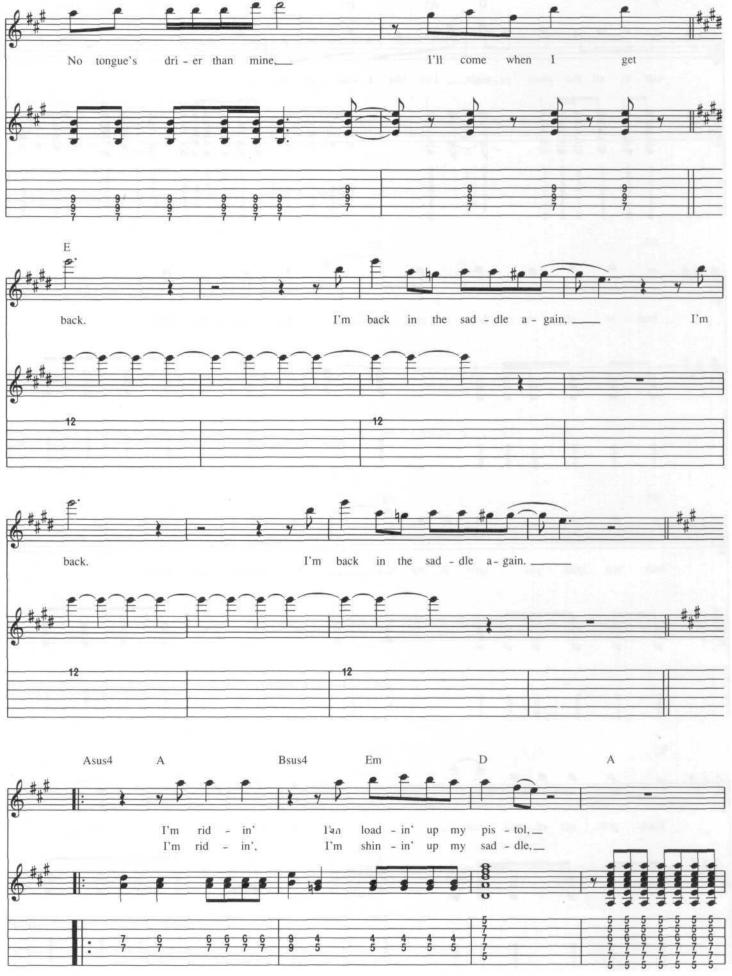

#### **BACK IN THE SADDLE**

Words and Music by Steven Tyler and Joe Perry

Copyright © 1976 by DAKSEL MUSIC CORP., SONG AND DANCE MUSIC CO. and VINDALOO PRODUCTIONS
This arrangement Copyright © 1988 by DAKSEL MUSIC CORP., SONG AND DANCE MUSIC CO. and VINDALOO PRODUCTIONS
All Rights Administered by UNICHAPPELL MUSIC, INC.

International Copyright Secured - ALL RIGHTS RESERVED Printed in the U.S.A.

Unauthorized copying, arranging, adapting, recording or public performance is an infringement of copyright.

Infringers are liable under the law.