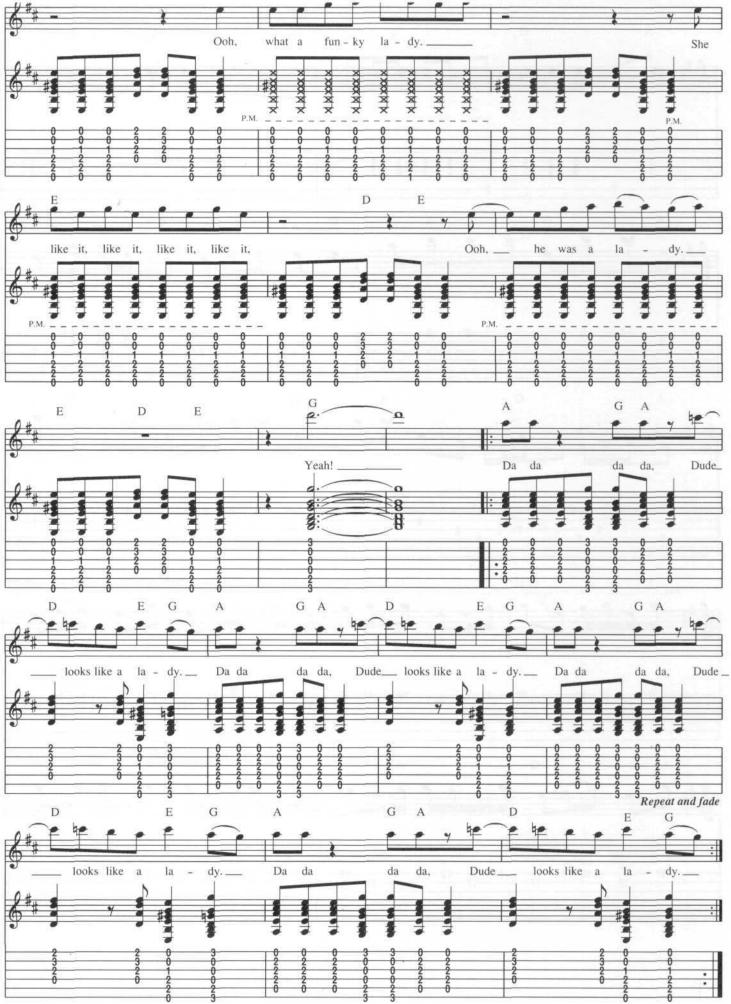

#### **DUDE** (Looks Like A Lady)

Words and Music by Steven Tyler, Joe Perry and Desmond Child

Copyright © 1987 SBK APRIL MUSIC INC./DESMOBILE MUSIC/AERODYNAMICS MUSIC PUBLISHING INC.
This arrangement Copyright © 1988 SBK APRIL MUSIC INC./DESMOBILE MUSIC/AERODYNAMICS MUSIC PUBLISHING INC.
All Rights Reserved International Copyright Secured