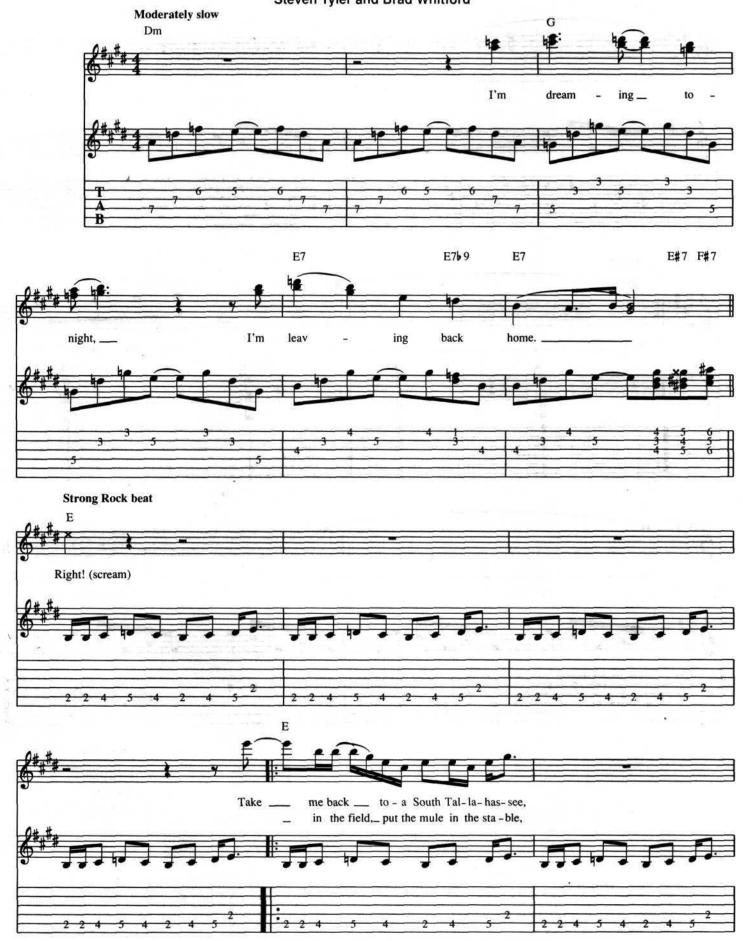

# KINGS & QUEENS

Words and Music by Tom Hamilton, Joey Kramer, Steven Tyler, Brad Whitford and Jack Douglas

Copyright © 1977 by DAKSEL MUSIC CORP. and SONG AND DANCE MUSIC CO.
This arrangement Copyright © 1988 by DAKSEL MUSIC CORP. and SONG AND DANCE MUSIC CO.
All Rights Administered by UNICHAPPELL MUSIC, INC.
International Copyright Secured ALL RIGHTS RESERVED Printed in the U.S.A.
Unauthorized copying, arranging, adapting, recording or public performance is an infringement of copyright.
Infringers are liable under the law.