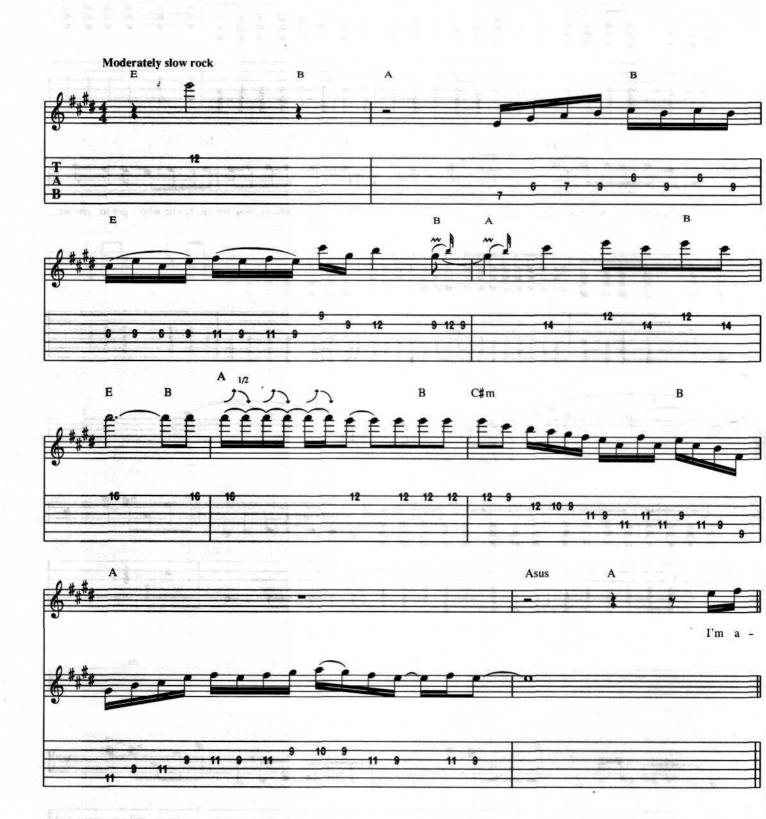

#### ANGEL

Words and Music by Desmond Child and Steven Tyler

© 1987 SBK APRIL MUSIC INC./DESMOBILE MUSIC CO./AERODYNAMICS MUSIC PUBLISHING INC.

This arrangement © 1988 by SBK APRIL MUSIC INC./DESMOBILE MUSIC CO./AERODYNAMICS MUSIC PUBLISHING INC.

All Rights for DESMOBILE MUSIC CO. controlled and administered by SBK APRIL MUSIC INC.

All Rights Reserved International Copyright Secured