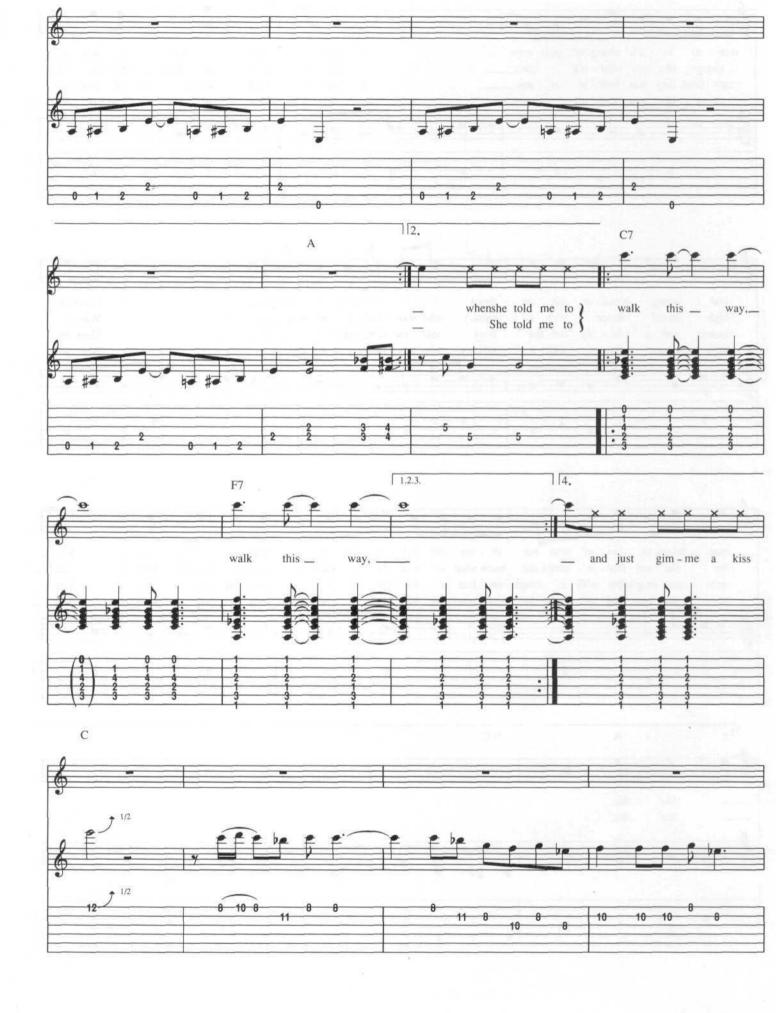

## **WALK THIS WAY**

Words and Music by Steven Tyler and Joe Perry

Copyright © 1975 by DAKSEL MUSIC CORP.

This arrangement Copyright © 1988 by DAKSEL MUSIC CORP., SONG & DANCE MUSIC CO., and WABAN HILL MUSIC All Rights Administered by UNICHAPPELL MUSIC, INC.

International Copyright Secured ALL RIGHTS RESERVED Printed in the U.S.A.

Unauthorized copying, arranging, adapting, recording or public performance is an infringement of copyright.

Infringers are liable under the law.