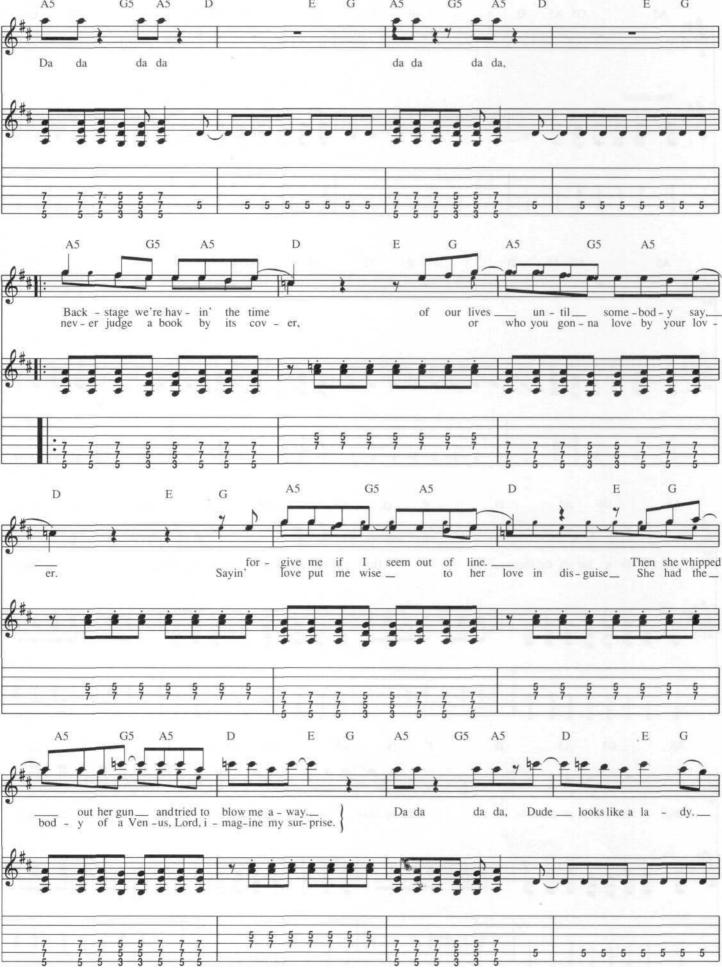

#### **DUDE** (Looks Like A Lady)

Words and Music by Steven Tyler, Joe Perry and Desmond Child

Copyright © 1987 SBK APRIL MUSIC INC./DESMOBILE MUSIC/AERODYNAMICS MUSIC PUBLISHING INC.
This arrangement Copyright © 1988 SBK APRIL MUSIC INC./DESMOBILE MUSIC/AERODYNAMICS MUSIC PUBLISHING INC.
All Rights Reserved International Copyright Secured