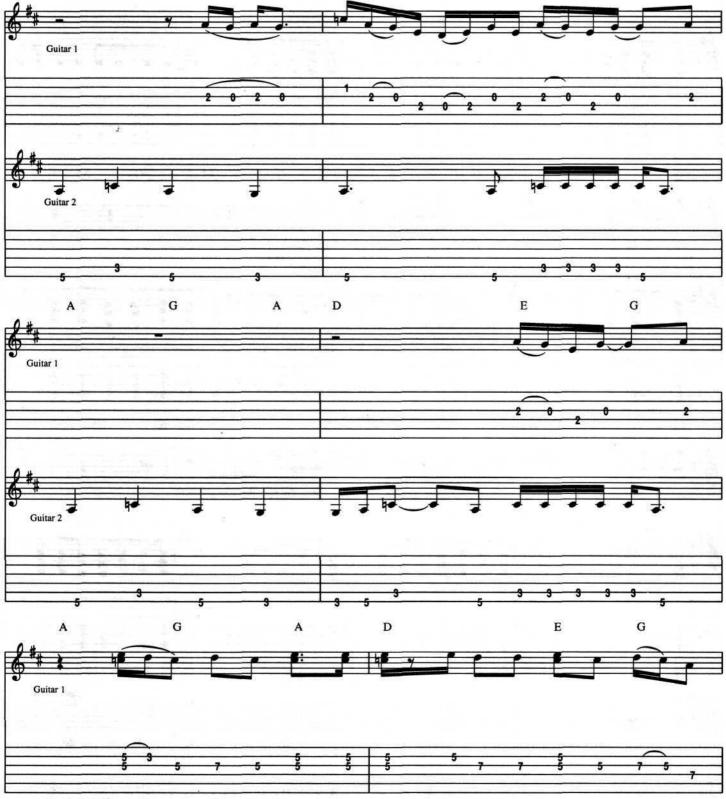

#### DRAW THE LINE

Words and Music by Steven Tyler and Joe Perry

Copyright © 1977 by DAKSEL MUSIC CORP., SONG AND DANCE MUSIC CO. and VINDALOO PRODUCTIONS

This arrangement Copyright © 1988 by DAKSEL MUSIC CORP., SONG AND DANCE MUSIC CO. and VINDALOO PRODUCTIONS

All Rights Administered by UNICHAPPELL MUSIC, INC.