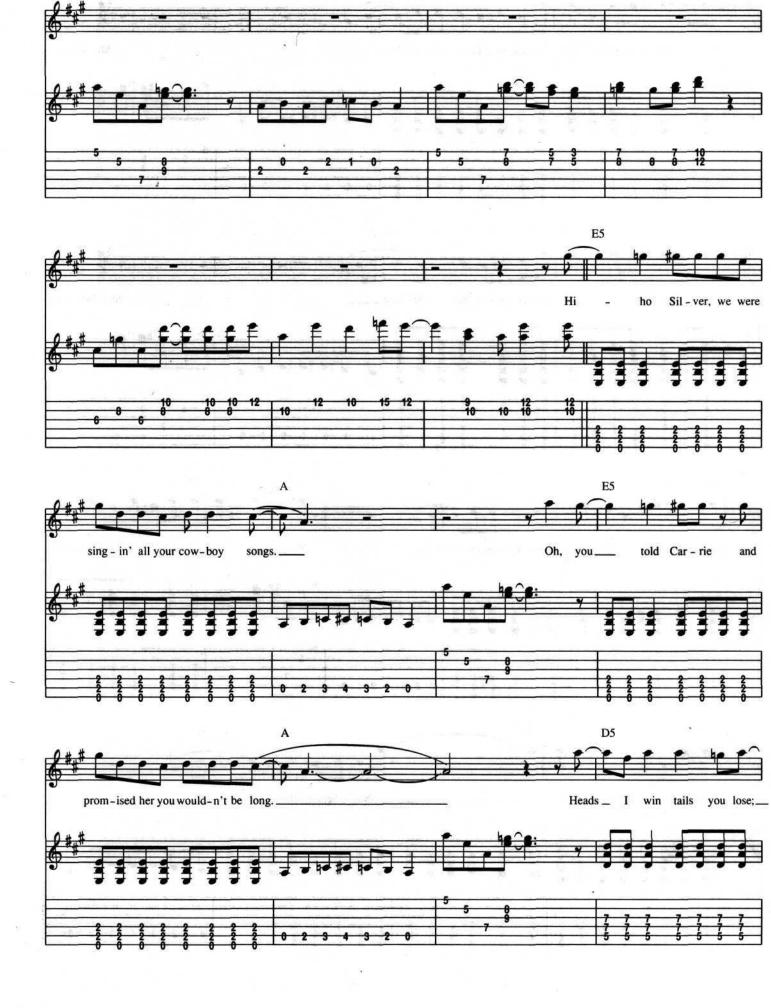

#### DRAW THE LINE

Words and Music by Steven Tyler and Joe Perry

Copyright © 1977 by DAKSEL MUSIC CORP., SONG AND DANCE MUSIC CO. and VINDALOO PRODUCTIONS

This arrangement Copyright © 1988 by DAKSEL MUSIC CORP., SONG AND DANCE MUSIC CO. and VINDALOO PRODUCTIONS

All Rights Administered by UNICHAPPELL MUSIC, INC.