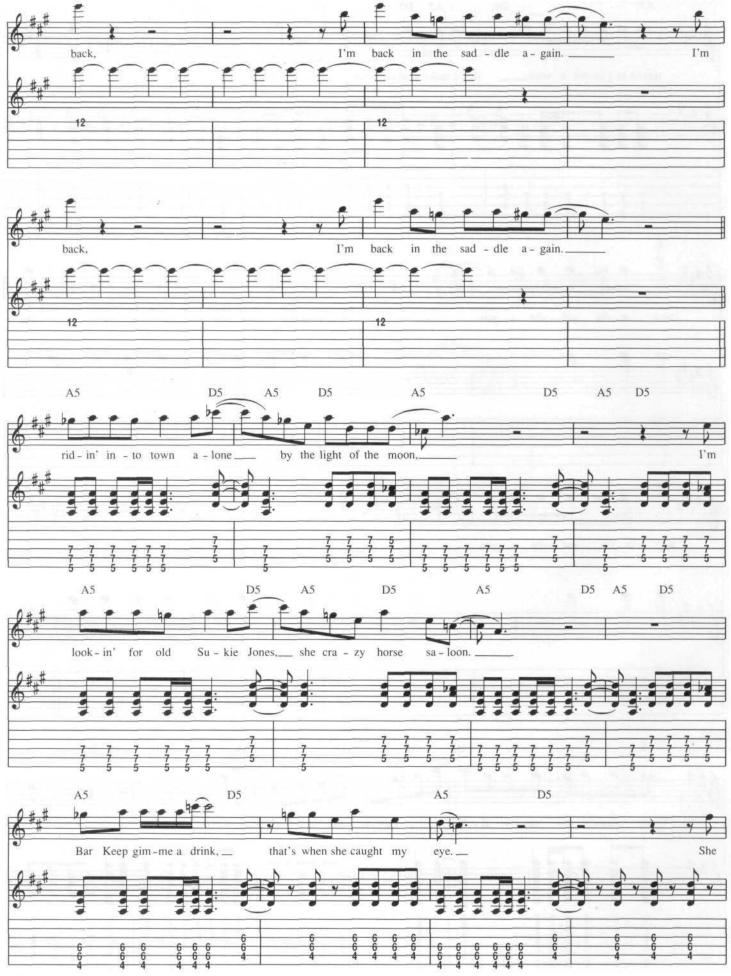

#### **BACK IN THE SADDLE**

Words and Music by Steven Tyler and Joe Perry

Copyright © 1976 by DAKSEL MUSIC CORP., SONG AND DANCE MUSIC CO. and VINDALOO PRODUCTIONS
This arrangement Copyright © 1988 by DAKSEL MUSIC CORP., SONG AND DANCE MUSIC CO. and VINDALOO PRODUCTIONS
All Rights Administered by UNICHAPPELL MUSIC, INC.

International Copyright Secured - ALL RIGHTS RESERVED Printed in the U.S.A.

Unauthorized copying, arranging, adapting, recording or public performance is an infringement of copyright.

Infringers are liable under the law.