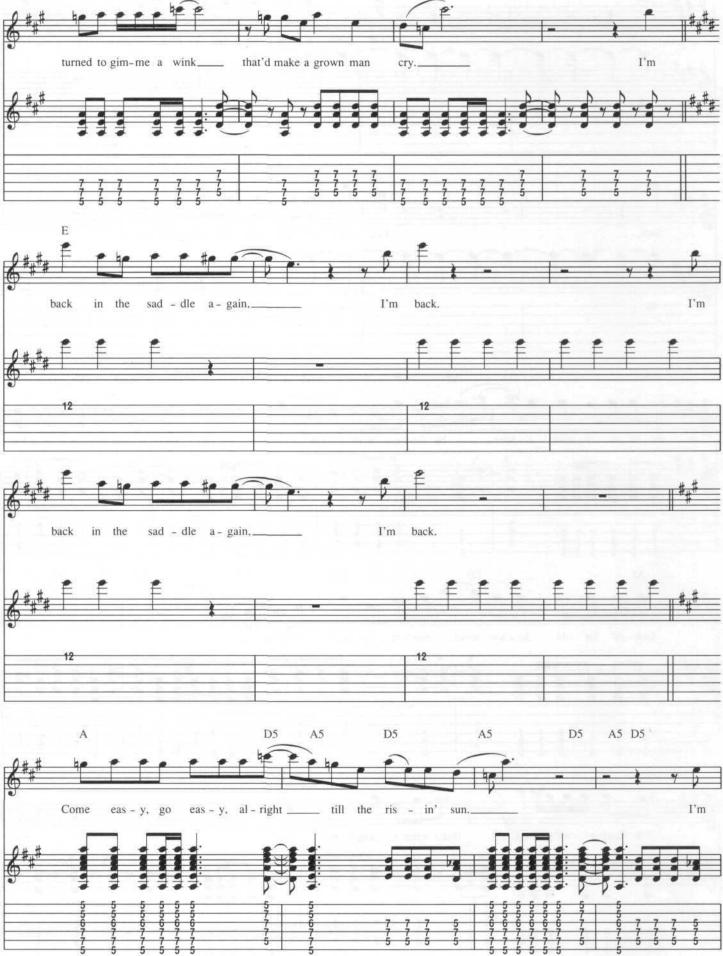

#### **BACK IN THE SADDLE**

Words and Music by Steven Tyler and Joe Perry

Copyright © 1976 by DAKSEL MUSIC CORP., SONG AND DANCE MUSIC CO. and VINDALOO PRODUCTIONS
This arrangement Copyright © 1988 by DAKSEL MUSIC CORP., SONG AND DANCE MUSIC CO. and VINDALOO PRODUCTIONS
All Rights Administered by UNICHAPPELL MUSIC, INC.

International Copyright Secured - ALL RIGHTS RESERVED Printed in the U.S.A.

Unauthorized copying, arranging, adapting, recording or public performance is an infringement of copyright.

Infringers are liable under the law.