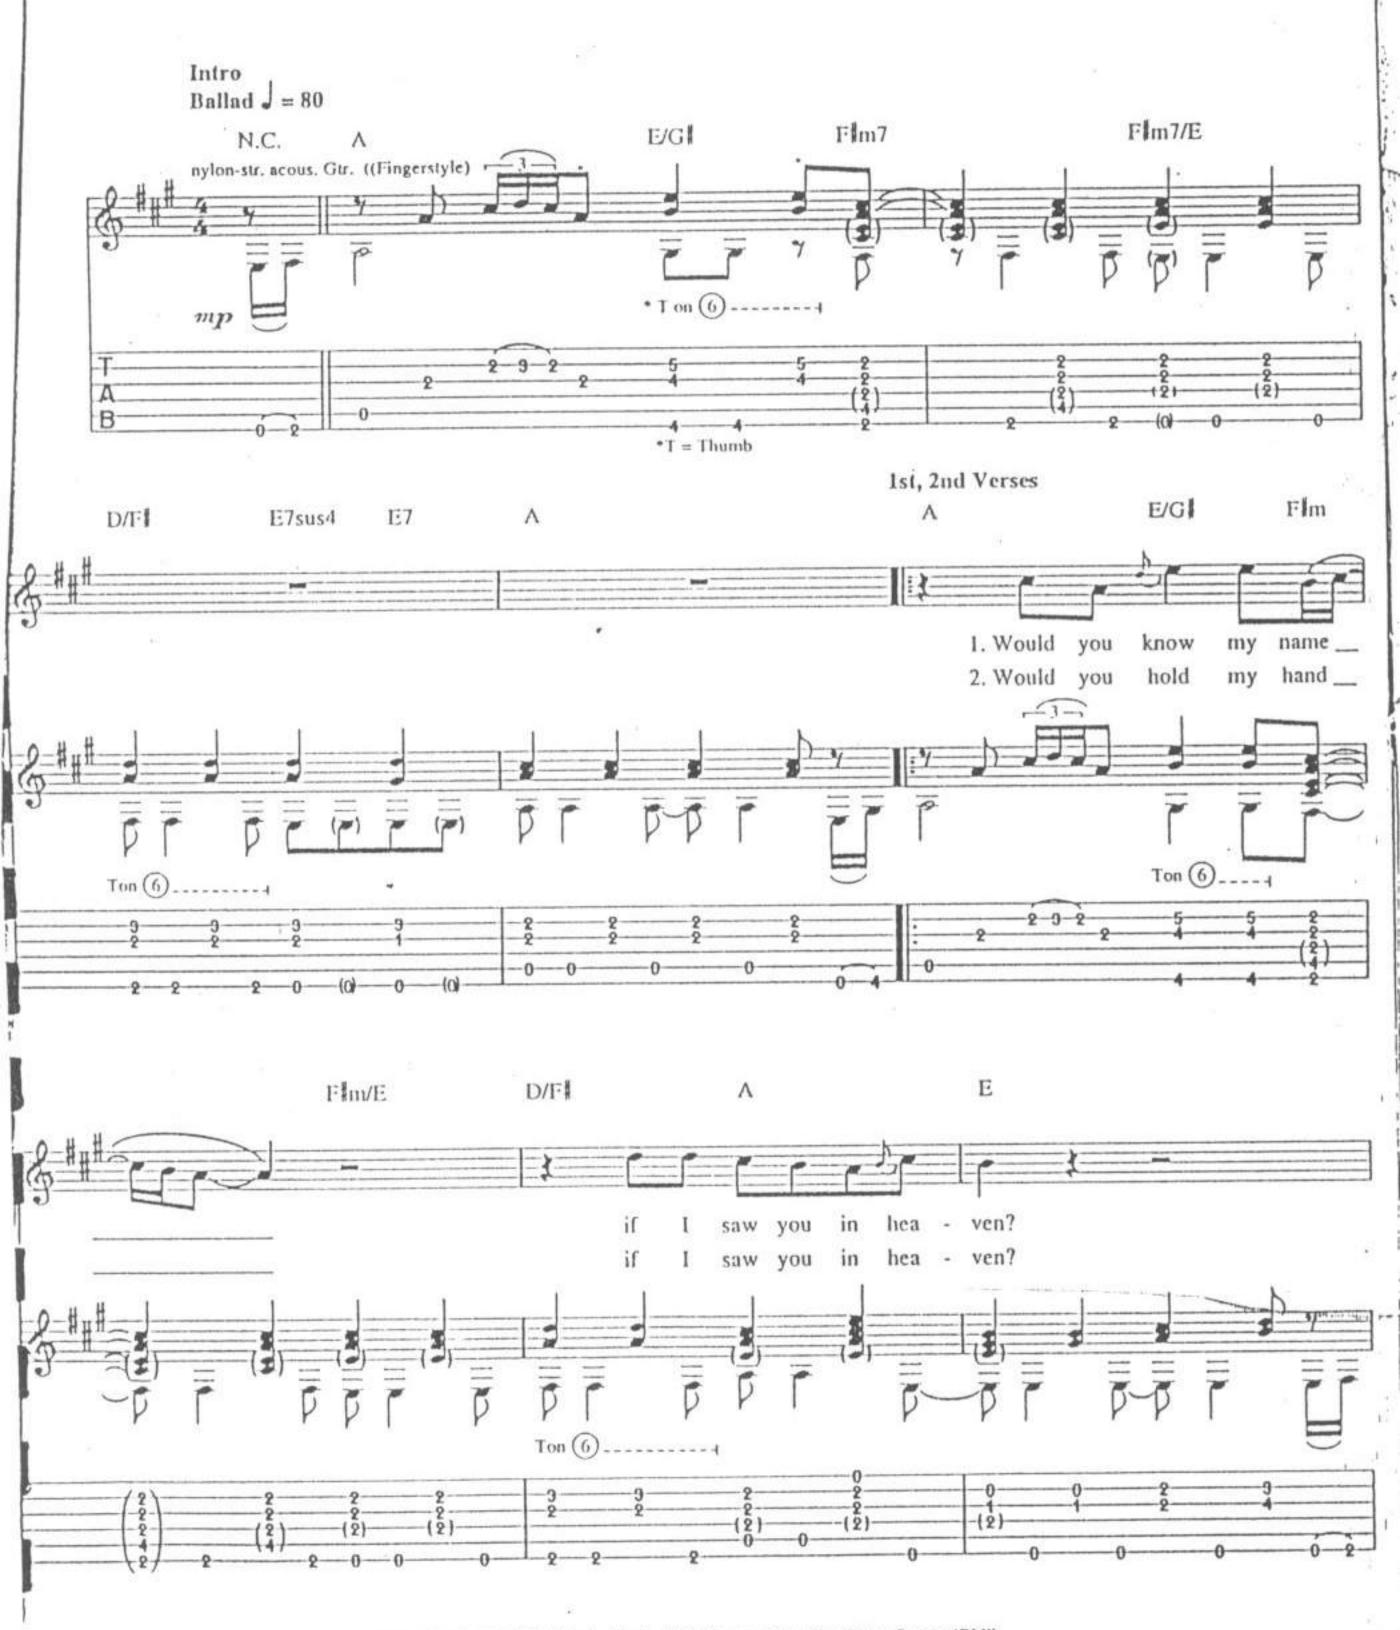

## Malted Milk

Words and Music by Robert Johnson



































## Additional Lyrics

- I was born with a raging thirst,
   A hunger to be free.
   But I've learned through the years,
   Don't encourage me.
- When I walk, stay behind,
   Don't get close to me.
   'Cause it's sure to end in tears,
   So just let me be.
- Some will say that I'm no good, Maybe I agree.
   Take a look, then walk away, That's alright with me.













## Old Love

Words and Music by Eric Clapton and Robert Cray

















## Rollin' and Tumblin'

Written by Muddy Waters



1st Verse

















































## Signe Words and Music by Eric Clapton













## Tears In Heaven

Words and Music by Eric Clapton and Will Jennings