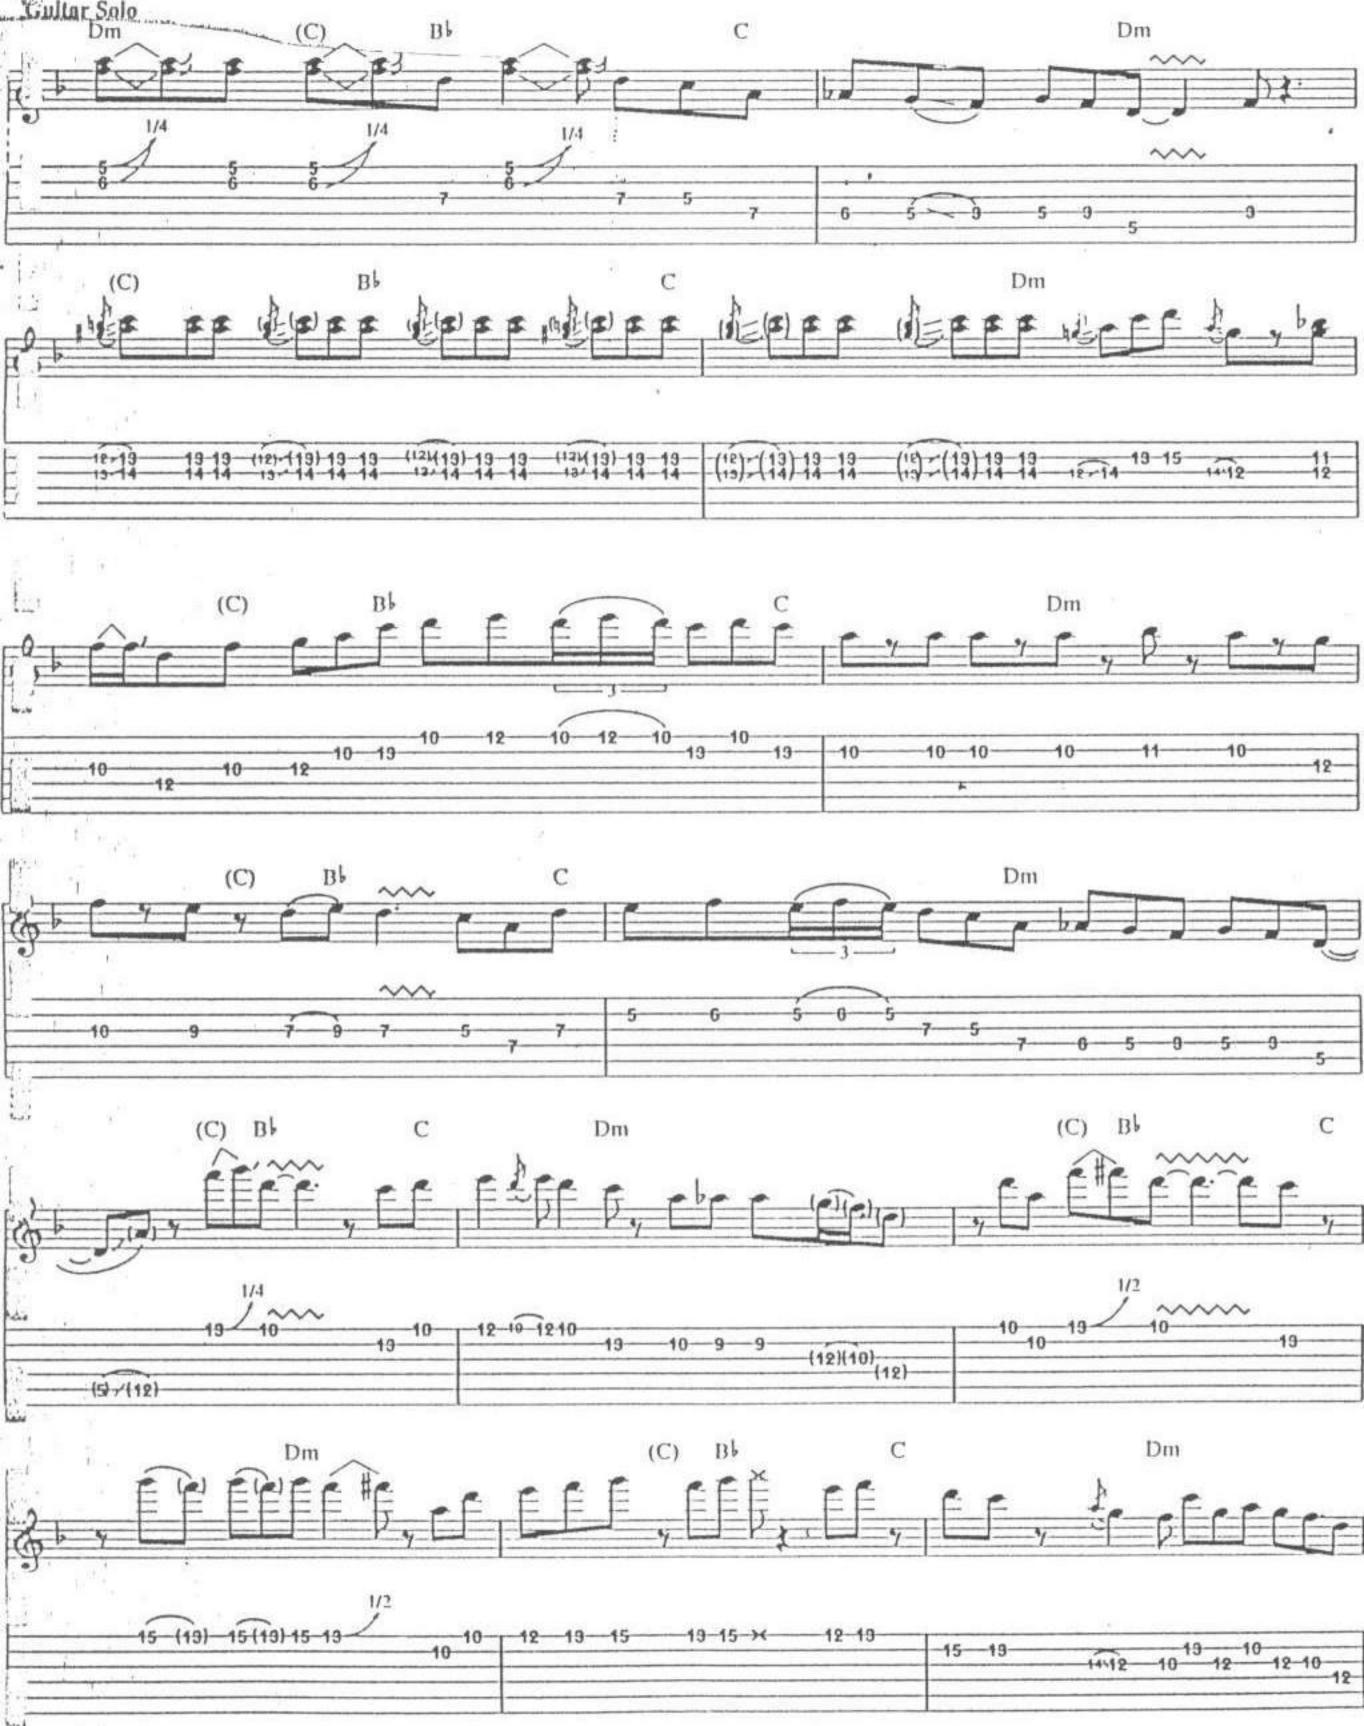

## oric clapton umplugged contents

|                                                                                                                                                                                                                                                                                                                                                                                                                                                                                                                                                                                                                                                                                                                                                                                                                                                                                                                                                                                                                                                                                                                                                                                                                                                                                                                                                                                                                                                                                                                                                                                                                                                                                                                                                                                                                                                                                                                                                                                                                                                                                                                                |                  |                         | *        |
|--------------------------------------------------------------------------------------------------------------------------------------------------------------------------------------------------------------------------------------------------------------------------------------------------------------------------------------------------------------------------------------------------------------------------------------------------------------------------------------------------------------------------------------------------------------------------------------------------------------------------------------------------------------------------------------------------------------------------------------------------------------------------------------------------------------------------------------------------------------------------------------------------------------------------------------------------------------------------------------------------------------------------------------------------------------------------------------------------------------------------------------------------------------------------------------------------------------------------------------------------------------------------------------------------------------------------------------------------------------------------------------------------------------------------------------------------------------------------------------------------------------------------------------------------------------------------------------------------------------------------------------------------------------------------------------------------------------------------------------------------------------------------------------------------------------------------------------------------------------------------------------------------------------------------------------------------------------------------------------------------------------------------------------------------------------------------------------------------------------------------------|------------------|-------------------------|----------|
| 1992                                                                                                                                                                                                                                                                                                                                                                                                                                                                                                                                                                                                                                                                                                                                                                                                                                                                                                                                                                                                                                                                                                                                                                                                                                                                                                                                                                                                                                                                                                                                                                                                                                                                                                                                                                                                                                                                                                                                                                                                                                                                                                                           | 28 • 6           | alberta                 |          |
|                                                                                                                                                                                                                                                                                                                                                                                                                                                                                                                                                                                                                                                                                                                                                                                                                                                                                                                                                                                                                                                                                                                                                                                                                                                                                                                                                                                                                                                                                                                                                                                                                                                                                                                                                                                                                                                                                                                                                                                                                                                                                                                                | 2A · <b>x</b> 11 | before you accuse me    | ;<br>;   |
|                                                                                                                                                                                                                                                                                                                                                                                                                                                                                                                                                                                                                                                                                                                                                                                                                                                                                                                                                                                                                                                                                                                                                                                                                                                                                                                                                                                                                                                                                                                                                                                                                                                                                                                                                                                                                                                                                                                                                                                                                                                                                                                                | 3A <b>x</b> 20   | hey hey                 | ±        |
|                                                                                                                                                                                                                                                                                                                                                                                                                                                                                                                                                                                                                                                                                                                                                                                                                                                                                                                                                                                                                                                                                                                                                                                                                                                                                                                                                                                                                                                                                                                                                                                                                                                                                                                                                                                                                                                                                                                                                                                                                                                                                                                                | 7Ao x 26         | layla                   | :        |
|                                                                                                                                                                                                                                                                                                                                                                                                                                                                                                                                                                                                                                                                                                                                                                                                                                                                                                                                                                                                                                                                                                                                                                                                                                                                                                                                                                                                                                                                                                                                                                                                                                                                                                                                                                                                                                                                                                                                                                                                                                                                                                                                | 5A X 44          | lonely stranger.        |          |
| Now -                                                                                                                                                                                                                                                                                                                                                                                                                                                                                                                                                                                                                                                                                                                                                                                                                                                                                                                                                                                                                                                                                                                                                                                                                                                                                                                                                                                                                                                                                                                                                                                                                                                                                                                                                                                                                                                                                                                                                                                                                                                                                                                          | 56 x 33          | malted milk             |          |
| May -                                                                                                                                                                                                                                                                                                                                                                                                                                                                                                                                                                                                                                                                                                                                                                                                                                                                                                                                                                                                                                                                                                                                                                                                                                                                                                                                                                                                                                                                                                                                                                                                                                                                                                                                                                                                                                                                                                                                                                                                                                                                                                                          | -> 6A × 50       | nobody knows you        |          |
|                                                                                                                                                                                                                                                                                                                                                                                                                                                                                                                                                                                                                                                                                                                                                                                                                                                                                                                                                                                                                                                                                                                                                                                                                                                                                                                                                                                                                                                                                                                                                                                                                                                                                                                                                                                                                                                                                                                                                                                                                                                                                                                                | *                | when you're down ar     | id out   |
|                                                                                                                                                                                                                                                                                                                                                                                                                                                                                                                                                                                                                                                                                                                                                                                                                                                                                                                                                                                                                                                                                                                                                                                                                                                                                                                                                                                                                                                                                                                                                                                                                                                                                                                                                                                                                                                                                                                                                                                                                                                                                                                                | GR. * 56         | old love                |          |
|                                                                                                                                                                                                                                                                                                                                                                                                                                                                                                                                                                                                                                                                                                                                                                                                                                                                                                                                                                                                                                                                                                                                                                                                                                                                                                                                                                                                                                                                                                                                                                                                                                                                                                                                                                                                                                                                                                                                                                                                                                                                                                                                | 75 4 64          | rollin' and tumblin'    |          |
|                                                                                                                                                                                                                                                                                                                                                                                                                                                                                                                                                                                                                                                                                                                                                                                                                                                                                                                                                                                                                                                                                                                                                                                                                                                                                                                                                                                                                                                                                                                                                                                                                                                                                                                                                                                                                                                                                                                                                                                                                                                                                                                                | 10 × 77          | running on faith        | <i>!</i> |
|                                                                                                                                                                                                                                                                                                                                                                                                                                                                                                                                                                                                                                                                                                                                                                                                                                                                                                                                                                                                                                                                                                                                                                                                                                                                                                                                                                                                                                                                                                                                                                                                                                                                                                                                                                                                                                                                                                                                                                                                                                                                                                                                | 4B × 104         | san francisco bay blues | j        |
| to the state of th | - AA • 86        | signe                   |          |
|                                                                                                                                                                                                                                                                                                                                                                                                                                                                                                                                                                                                                                                                                                                                                                                                                                                                                                                                                                                                                                                                                                                                                                                                                                                                                                                                                                                                                                                                                                                                                                                                                                                                                                                                                                                                                                                                                                                                                                                                                                                                                                                                | · 92             | tears in heaven         | ;        |
|                                                                                                                                                                                                                                                                                                                                                                                                                                                                                                                                                                                                                                                                                                                                                                                                                                                                                                                                                                                                                                                                                                                                                                                                                                                                                                                                                                                                                                                                                                                                                                                                                                                                                                                                                                                                                                                                                                                                                                                                                                                                                                                                | 2.0 × 98         | walkin' blues           | *        |
|                                                                                                                                                                                                                                                                                                                                                                                                                                                                                                                                                                                                                                                                                                                                                                                                                                                                                                                                                                                                                                                                                                                                                                                                                                                                                                                                                                                                                                                                                                                                                                                                                                                                                                                                                                                                                                                                                                                                                                                                                                                                                                                                | <b>×</b> 111     | Notation Legend         |          |