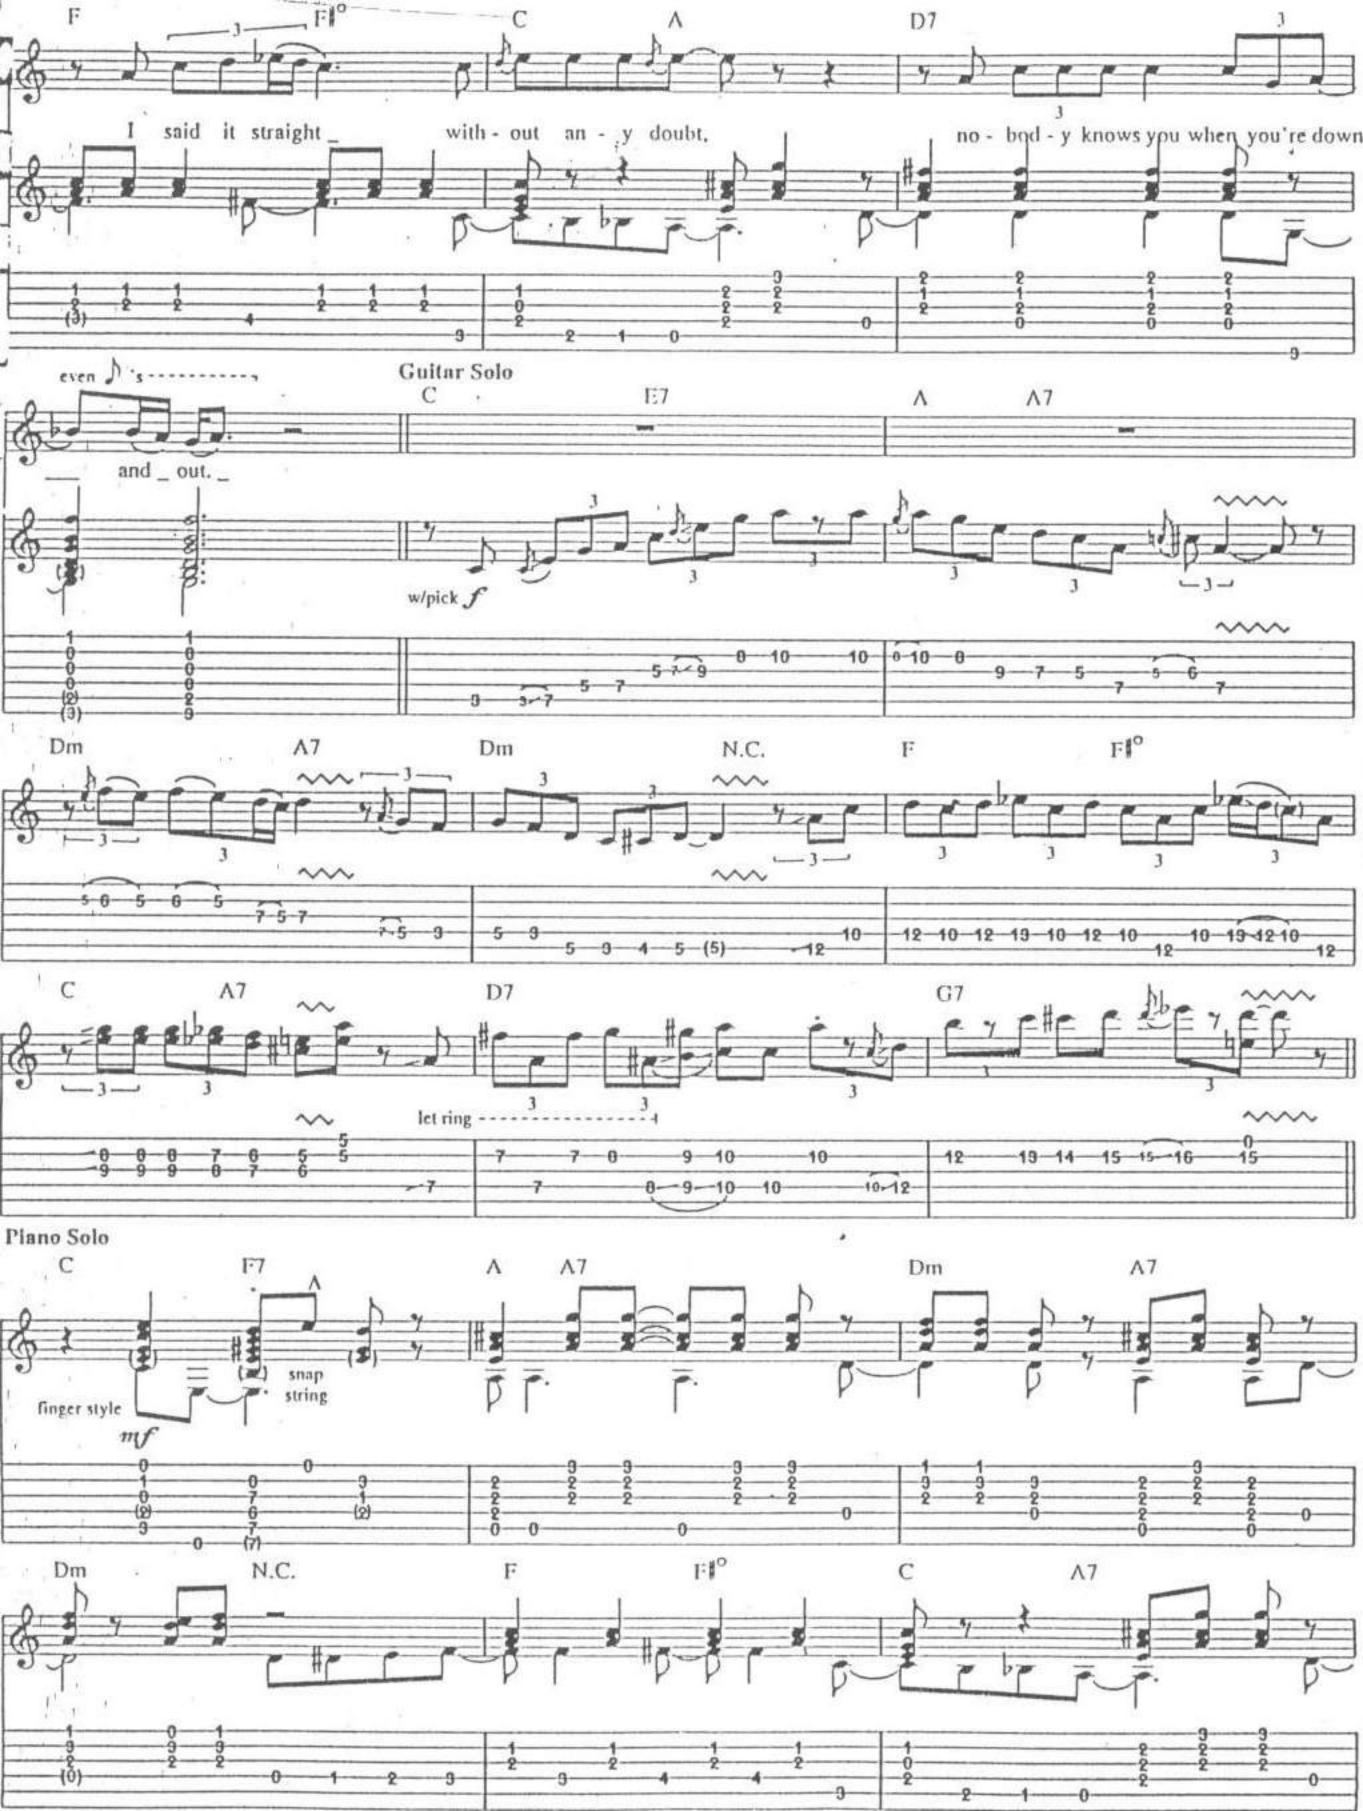

## oric clapton umplugged contents

|                                                                                                                                                                                                                                                                                                                                                                                                                                                                                                                                                                                                                                                                                                                                                                                                                                                                                                                                                                                                                                                                                                                                                                                                                                                                                                                                                                                                                                                                                                                                                                                                                                                                                                                                                                                                                                                                                                                                                                                                                                                                                                                                |                  |                         | *        |
|--------------------------------------------------------------------------------------------------------------------------------------------------------------------------------------------------------------------------------------------------------------------------------------------------------------------------------------------------------------------------------------------------------------------------------------------------------------------------------------------------------------------------------------------------------------------------------------------------------------------------------------------------------------------------------------------------------------------------------------------------------------------------------------------------------------------------------------------------------------------------------------------------------------------------------------------------------------------------------------------------------------------------------------------------------------------------------------------------------------------------------------------------------------------------------------------------------------------------------------------------------------------------------------------------------------------------------------------------------------------------------------------------------------------------------------------------------------------------------------------------------------------------------------------------------------------------------------------------------------------------------------------------------------------------------------------------------------------------------------------------------------------------------------------------------------------------------------------------------------------------------------------------------------------------------------------------------------------------------------------------------------------------------------------------------------------------------------------------------------------------------|------------------|-------------------------|----------|
| 1992                                                                                                                                                                                                                                                                                                                                                                                                                                                                                                                                                                                                                                                                                                                                                                                                                                                                                                                                                                                                                                                                                                                                                                                                                                                                                                                                                                                                                                                                                                                                                                                                                                                                                                                                                                                                                                                                                                                                                                                                                                                                                                                           | 28 • 6           | alberta                 |          |
|                                                                                                                                                                                                                                                                                                                                                                                                                                                                                                                                                                                                                                                                                                                                                                                                                                                                                                                                                                                                                                                                                                                                                                                                                                                                                                                                                                                                                                                                                                                                                                                                                                                                                                                                                                                                                                                                                                                                                                                                                                                                                                                                | 2A · <b>x</b> 11 | before you accuse me    | ;<br>;   |
|                                                                                                                                                                                                                                                                                                                                                                                                                                                                                                                                                                                                                                                                                                                                                                                                                                                                                                                                                                                                                                                                                                                                                                                                                                                                                                                                                                                                                                                                                                                                                                                                                                                                                                                                                                                                                                                                                                                                                                                                                                                                                                                                | 3A <b>x</b> 20   | hey hey                 | ±        |
|                                                                                                                                                                                                                                                                                                                                                                                                                                                                                                                                                                                                                                                                                                                                                                                                                                                                                                                                                                                                                                                                                                                                                                                                                                                                                                                                                                                                                                                                                                                                                                                                                                                                                                                                                                                                                                                                                                                                                                                                                                                                                                                                | 7Ao x 26         | layla                   | :        |
|                                                                                                                                                                                                                                                                                                                                                                                                                                                                                                                                                                                                                                                                                                                                                                                                                                                                                                                                                                                                                                                                                                                                                                                                                                                                                                                                                                                                                                                                                                                                                                                                                                                                                                                                                                                                                                                                                                                                                                                                                                                                                                                                | 5A X 44          | lonely stranger.        |          |
| Now -                                                                                                                                                                                                                                                                                                                                                                                                                                                                                                                                                                                                                                                                                                                                                                                                                                                                                                                                                                                                                                                                                                                                                                                                                                                                                                                                                                                                                                                                                                                                                                                                                                                                                                                                                                                                                                                                                                                                                                                                                                                                                                                          | 56 x 33          | malted milk             |          |
| May -                                                                                                                                                                                                                                                                                                                                                                                                                                                                                                                                                                                                                                                                                                                                                                                                                                                                                                                                                                                                                                                                                                                                                                                                                                                                                                                                                                                                                                                                                                                                                                                                                                                                                                                                                                                                                                                                                                                                                                                                                                                                                                                          | -> 6A × 50       | nobody knows you        |          |
|                                                                                                                                                                                                                                                                                                                                                                                                                                                                                                                                                                                                                                                                                                                                                                                                                                                                                                                                                                                                                                                                                                                                                                                                                                                                                                                                                                                                                                                                                                                                                                                                                                                                                                                                                                                                                                                                                                                                                                                                                                                                                                                                | *                | when you're down ar     | id out   |
|                                                                                                                                                                                                                                                                                                                                                                                                                                                                                                                                                                                                                                                                                                                                                                                                                                                                                                                                                                                                                                                                                                                                                                                                                                                                                                                                                                                                                                                                                                                                                                                                                                                                                                                                                                                                                                                                                                                                                                                                                                                                                                                                | GR. * 56         | old love                |          |
|                                                                                                                                                                                                                                                                                                                                                                                                                                                                                                                                                                                                                                                                                                                                                                                                                                                                                                                                                                                                                                                                                                                                                                                                                                                                                                                                                                                                                                                                                                                                                                                                                                                                                                                                                                                                                                                                                                                                                                                                                                                                                                                                | 75 4 64          | rollin' and tumblin'    |          |
|                                                                                                                                                                                                                                                                                                                                                                                                                                                                                                                                                                                                                                                                                                                                                                                                                                                                                                                                                                                                                                                                                                                                                                                                                                                                                                                                                                                                                                                                                                                                                                                                                                                                                                                                                                                                                                                                                                                                                                                                                                                                                                                                | 10 × 77          | running on faith        | <i>!</i> |
|                                                                                                                                                                                                                                                                                                                                                                                                                                                                                                                                                                                                                                                                                                                                                                                                                                                                                                                                                                                                                                                                                                                                                                                                                                                                                                                                                                                                                                                                                                                                                                                                                                                                                                                                                                                                                                                                                                                                                                                                                                                                                                                                | 4B × 104         | san francisco bay blues | j        |
| to the state of th | - AA • 86        | signe                   |          |
|                                                                                                                                                                                                                                                                                                                                                                                                                                                                                                                                                                                                                                                                                                                                                                                                                                                                                                                                                                                                                                                                                                                                                                                                                                                                                                                                                                                                                                                                                                                                                                                                                                                                                                                                                                                                                                                                                                                                                                                                                                                                                                                                | · 92             | tears in heaven         | ;        |
|                                                                                                                                                                                                                                                                                                                                                                                                                                                                                                                                                                                                                                                                                                                                                                                                                                                                                                                                                                                                                                                                                                                                                                                                                                                                                                                                                                                                                                                                                                                                                                                                                                                                                                                                                                                                                                                                                                                                                                                                                                                                                                                                | 2.0 × 98         | walkin' blues           | *        |
|                                                                                                                                                                                                                                                                                                                                                                                                                                                                                                                                                                                                                                                                                                                                                                                                                                                                                                                                                                                                                                                                                                                                                                                                                                                                                                                                                                                                                                                                                                                                                                                                                                                                                                                                                                                                                                                                                                                                                                                                                                                                                                                                | <b>×</b> 111     | Notation Legend         |          |