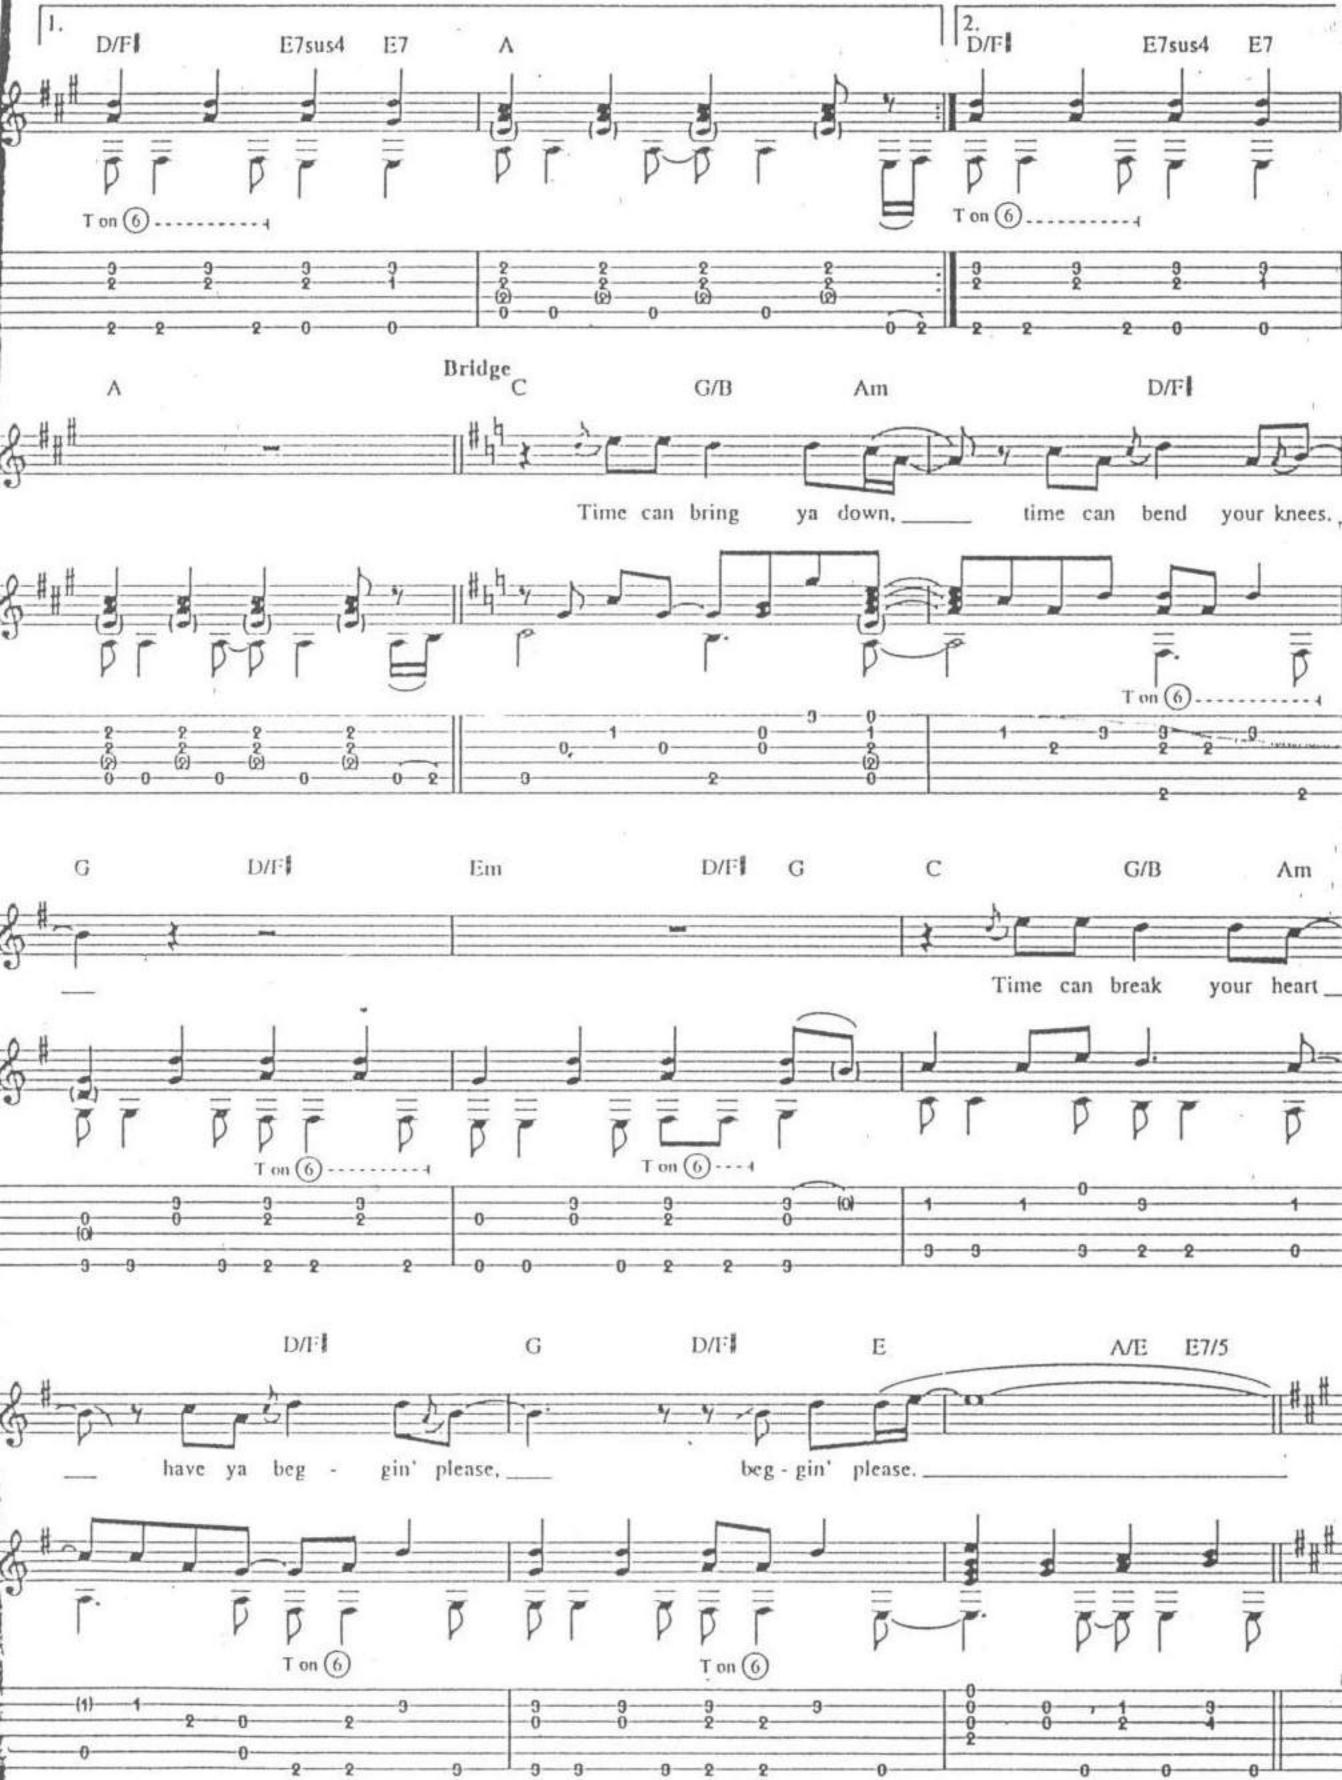

## Malted Milk

Words and Music by Robert Johnson



































## Additional Lyrics

- I was born with a raging thirst,
   A hunger to be free.
   But I've learned through the years,
   Don't encourage me.
- When I walk, stay behind,
   Don't get close to me.
   'Cause it's sure to end in tears,
   So just let me be.
- Some will say that I'm no good, Maybe I agree.
   Take a look, then walk away, That's alright with me.













## Old Love

Words and Music by Eric Clapton and Robert Cray

















## Rollin' and Tumblin'

Written by Muddy Waters



1st Verse

















































## Signe Words and Music by Eric Clapton













## Tears In Heaven

Words and Music by Eric Clapton and Will Jennings