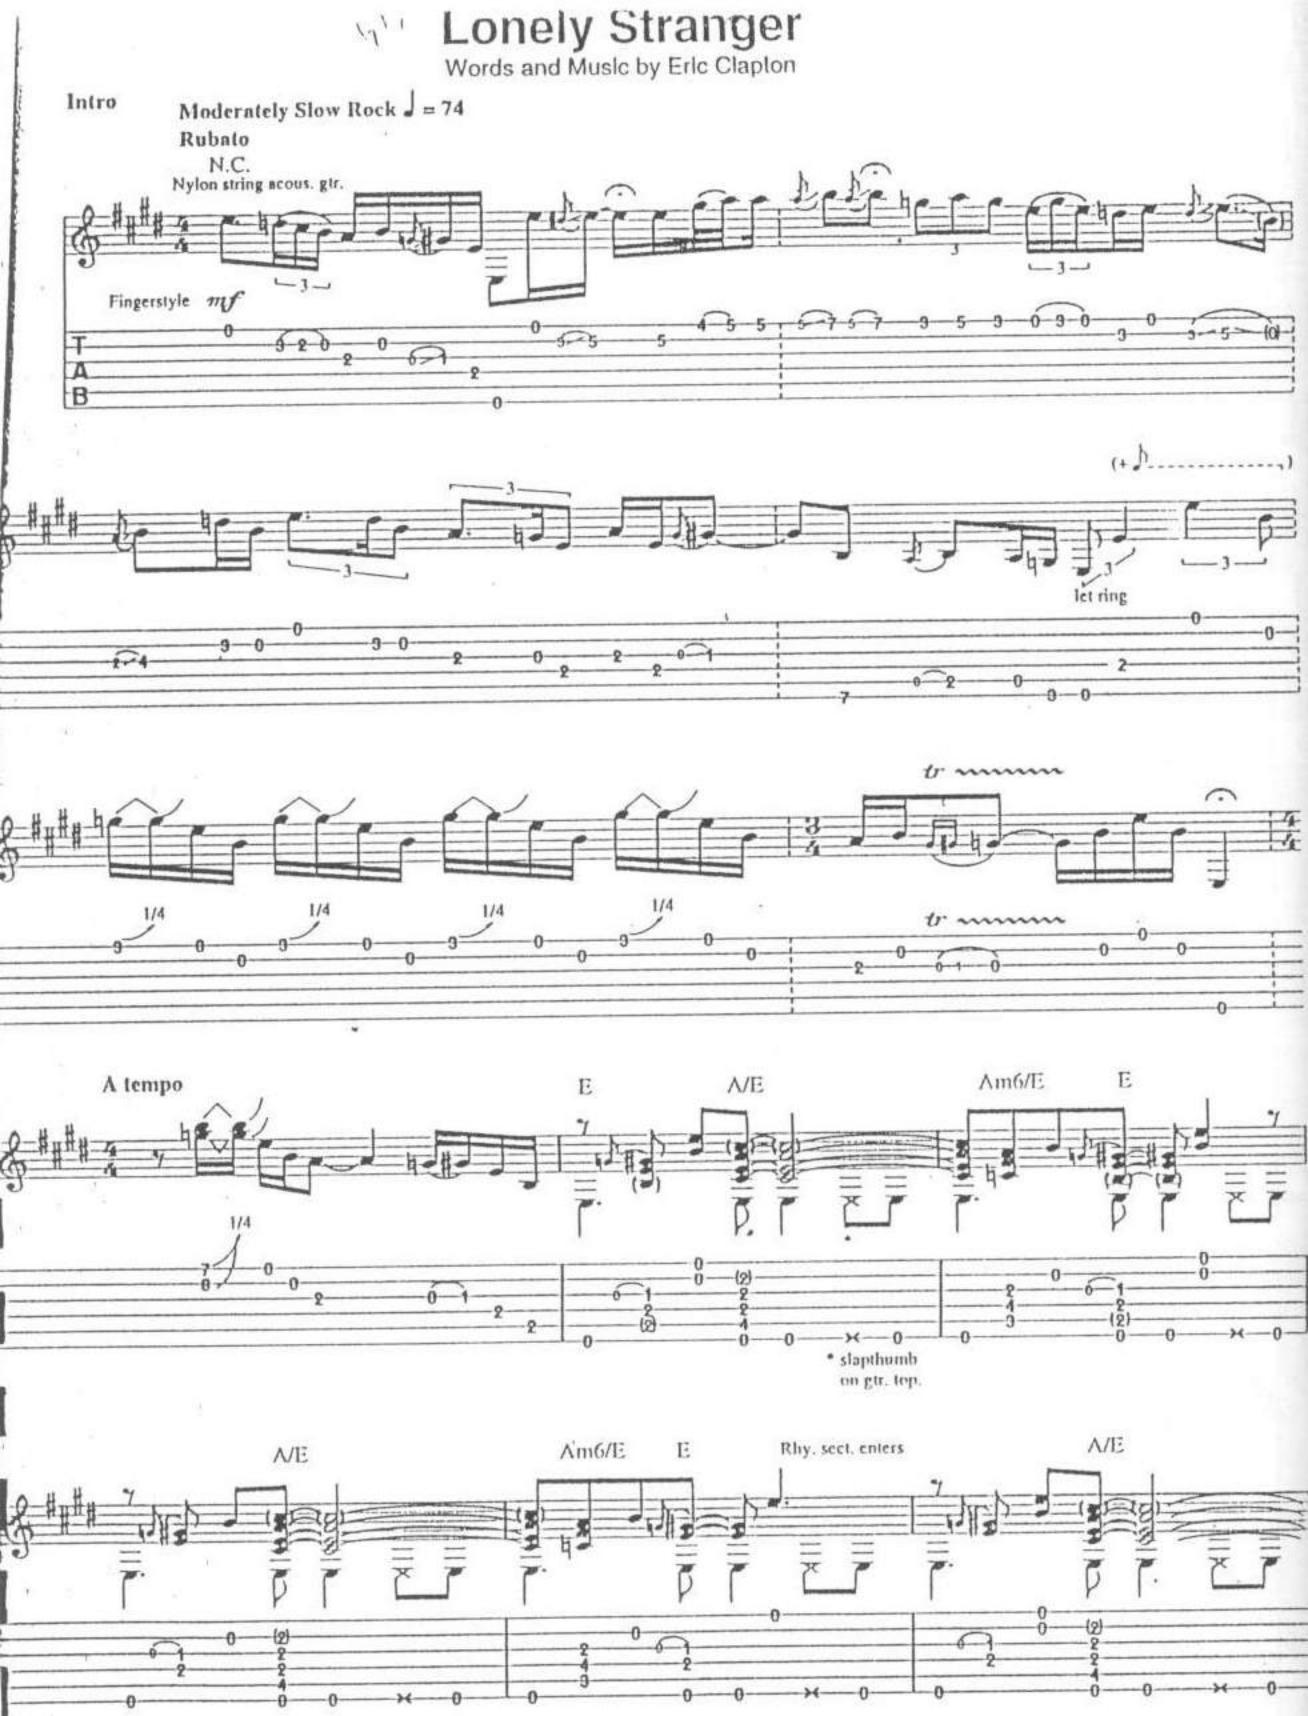

## oric clapton umplugged contents

|                                                                                                                                                                                                                                                                                                                                                                                                                                                                                                                                                                                                                                                                                                                                                                                                                                                                                                                                                                                                                                                                                                                                                                                                                                                                                                                                                                                                                                                                                                                                                                                                                                                                                                                                                                                                                                                                                                                                                                                                                                                                                                                                |                  |                         | *        |
|--------------------------------------------------------------------------------------------------------------------------------------------------------------------------------------------------------------------------------------------------------------------------------------------------------------------------------------------------------------------------------------------------------------------------------------------------------------------------------------------------------------------------------------------------------------------------------------------------------------------------------------------------------------------------------------------------------------------------------------------------------------------------------------------------------------------------------------------------------------------------------------------------------------------------------------------------------------------------------------------------------------------------------------------------------------------------------------------------------------------------------------------------------------------------------------------------------------------------------------------------------------------------------------------------------------------------------------------------------------------------------------------------------------------------------------------------------------------------------------------------------------------------------------------------------------------------------------------------------------------------------------------------------------------------------------------------------------------------------------------------------------------------------------------------------------------------------------------------------------------------------------------------------------------------------------------------------------------------------------------------------------------------------------------------------------------------------------------------------------------------------|------------------|-------------------------|----------|
| 1992                                                                                                                                                                                                                                                                                                                                                                                                                                                                                                                                                                                                                                                                                                                                                                                                                                                                                                                                                                                                                                                                                                                                                                                                                                                                                                                                                                                                                                                                                                                                                                                                                                                                                                                                                                                                                                                                                                                                                                                                                                                                                                                           | 28 • 6           | alberta                 |          |
|                                                                                                                                                                                                                                                                                                                                                                                                                                                                                                                                                                                                                                                                                                                                                                                                                                                                                                                                                                                                                                                                                                                                                                                                                                                                                                                                                                                                                                                                                                                                                                                                                                                                                                                                                                                                                                                                                                                                                                                                                                                                                                                                | 2A · <b>x</b> 11 | before you accuse me    | ;<br>;   |
|                                                                                                                                                                                                                                                                                                                                                                                                                                                                                                                                                                                                                                                                                                                                                                                                                                                                                                                                                                                                                                                                                                                                                                                                                                                                                                                                                                                                                                                                                                                                                                                                                                                                                                                                                                                                                                                                                                                                                                                                                                                                                                                                | 3A <b>x</b> 20   | hey hey                 | ±        |
|                                                                                                                                                                                                                                                                                                                                                                                                                                                                                                                                                                                                                                                                                                                                                                                                                                                                                                                                                                                                                                                                                                                                                                                                                                                                                                                                                                                                                                                                                                                                                                                                                                                                                                                                                                                                                                                                                                                                                                                                                                                                                                                                | 7Ao x 26         | layla                   | :        |
|                                                                                                                                                                                                                                                                                                                                                                                                                                                                                                                                                                                                                                                                                                                                                                                                                                                                                                                                                                                                                                                                                                                                                                                                                                                                                                                                                                                                                                                                                                                                                                                                                                                                                                                                                                                                                                                                                                                                                                                                                                                                                                                                | 5A X 44          | lonely stranger.        |          |
| Now -                                                                                                                                                                                                                                                                                                                                                                                                                                                                                                                                                                                                                                                                                                                                                                                                                                                                                                                                                                                                                                                                                                                                                                                                                                                                                                                                                                                                                                                                                                                                                                                                                                                                                                                                                                                                                                                                                                                                                                                                                                                                                                                          | 56 x 33          | malted milk             |          |
| May -                                                                                                                                                                                                                                                                                                                                                                                                                                                                                                                                                                                                                                                                                                                                                                                                                                                                                                                                                                                                                                                                                                                                                                                                                                                                                                                                                                                                                                                                                                                                                                                                                                                                                                                                                                                                                                                                                                                                                                                                                                                                                                                          | -> 6A × 50       | nobody knows you        |          |
|                                                                                                                                                                                                                                                                                                                                                                                                                                                                                                                                                                                                                                                                                                                                                                                                                                                                                                                                                                                                                                                                                                                                                                                                                                                                                                                                                                                                                                                                                                                                                                                                                                                                                                                                                                                                                                                                                                                                                                                                                                                                                                                                | *                | when you're down ar     | id out   |
|                                                                                                                                                                                                                                                                                                                                                                                                                                                                                                                                                                                                                                                                                                                                                                                                                                                                                                                                                                                                                                                                                                                                                                                                                                                                                                                                                                                                                                                                                                                                                                                                                                                                                                                                                                                                                                                                                                                                                                                                                                                                                                                                | GR. * 56         | old love                |          |
|                                                                                                                                                                                                                                                                                                                                                                                                                                                                                                                                                                                                                                                                                                                                                                                                                                                                                                                                                                                                                                                                                                                                                                                                                                                                                                                                                                                                                                                                                                                                                                                                                                                                                                                                                                                                                                                                                                                                                                                                                                                                                                                                | 75 4 64          | rollin' and tumblin'    |          |
|                                                                                                                                                                                                                                                                                                                                                                                                                                                                                                                                                                                                                                                                                                                                                                                                                                                                                                                                                                                                                                                                                                                                                                                                                                                                                                                                                                                                                                                                                                                                                                                                                                                                                                                                                                                                                                                                                                                                                                                                                                                                                                                                | 10 × 77          | running on faith        | <i>!</i> |
|                                                                                                                                                                                                                                                                                                                                                                                                                                                                                                                                                                                                                                                                                                                                                                                                                                                                                                                                                                                                                                                                                                                                                                                                                                                                                                                                                                                                                                                                                                                                                                                                                                                                                                                                                                                                                                                                                                                                                                                                                                                                                                                                | 4B × 104         | san francisco bay blues | j        |
| to the state of th | - AA • 86        | signe                   |          |
|                                                                                                                                                                                                                                                                                                                                                                                                                                                                                                                                                                                                                                                                                                                                                                                                                                                                                                                                                                                                                                                                                                                                                                                                                                                                                                                                                                                                                                                                                                                                                                                                                                                                                                                                                                                                                                                                                                                                                                                                                                                                                                                                | · 92             | tears in heaven         | ;        |
|                                                                                                                                                                                                                                                                                                                                                                                                                                                                                                                                                                                                                                                                                                                                                                                                                                                                                                                                                                                                                                                                                                                                                                                                                                                                                                                                                                                                                                                                                                                                                                                                                                                                                                                                                                                                                                                                                                                                                                                                                                                                                                                                | 2.0 × 98         | walkin' blues           | *        |
|                                                                                                                                                                                                                                                                                                                                                                                                                                                                                                                                                                                                                                                                                                                                                                                                                                                                                                                                                                                                                                                                                                                                                                                                                                                                                                                                                                                                                                                                                                                                                                                                                                                                                                                                                                                                                                                                                                                                                                                                                                                                                                                                | <b>×</b> 111     | Notation Legend         |          |