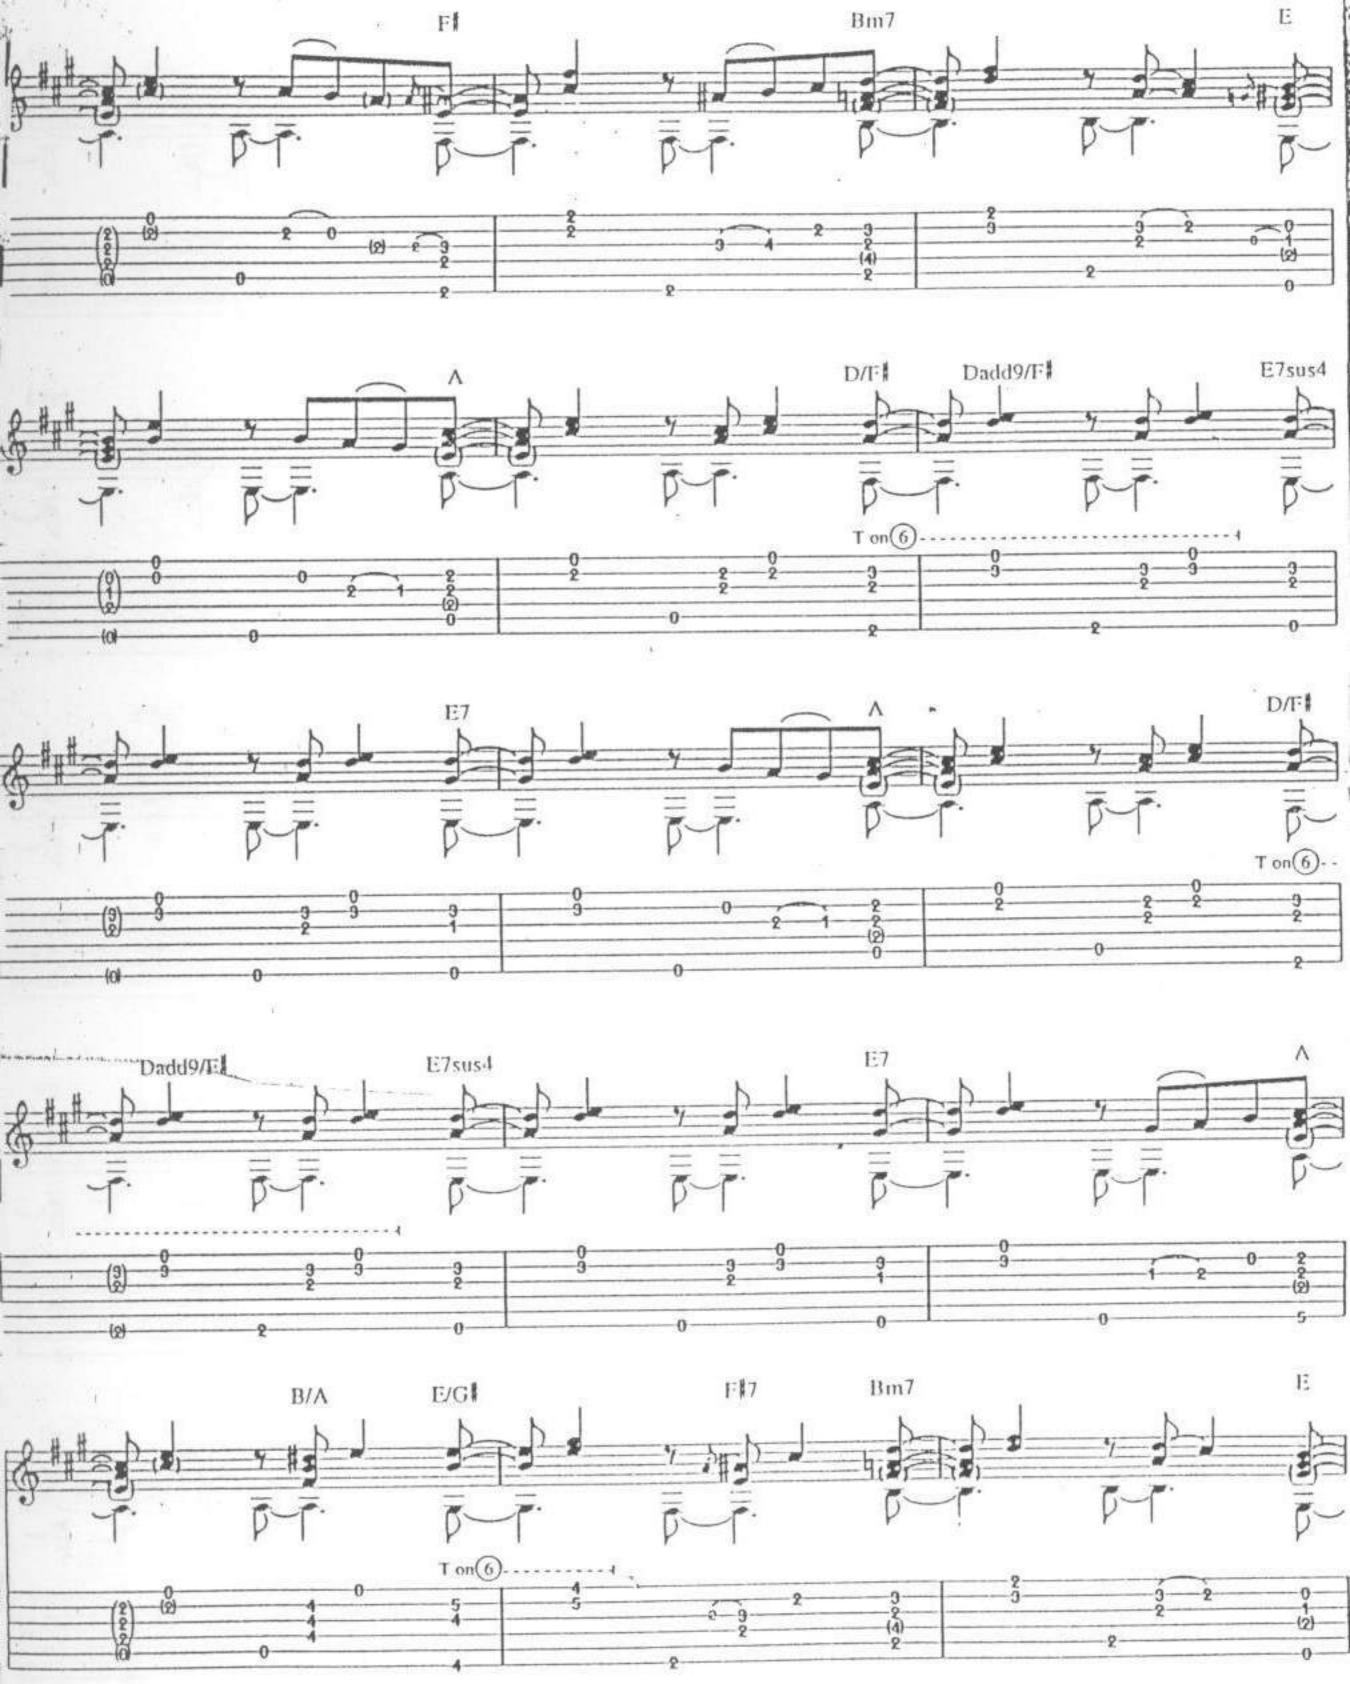

e.

## Before You Accuse Me

Words and Music by Eugene McDaniels











































## Malted Milk

Words and Music by Robert Johnson



































## Additional Lyrics

- I was born with a raging thirst,
   A hunger to be free.
   But I've learned through the years,
   Don't encourage me.
- When I walk, stay behind,
   Don't get close to me.
   'Cause it's sure to end in tears,
   So just let me be.
- Some will say that I'm no good, Maybe I agree.
   Take a look, then walk away, That's alright with me.













## Old Love

Words and Music by Eric Clapton and Robert Cray

















## Rollin' and Tumblin'

Written by Muddy Waters



1st Verse

















































## Signe Words and Music by Eric Clapton













## Tears In Heaven

Words and Music by Eric Clapton and Will Jennings