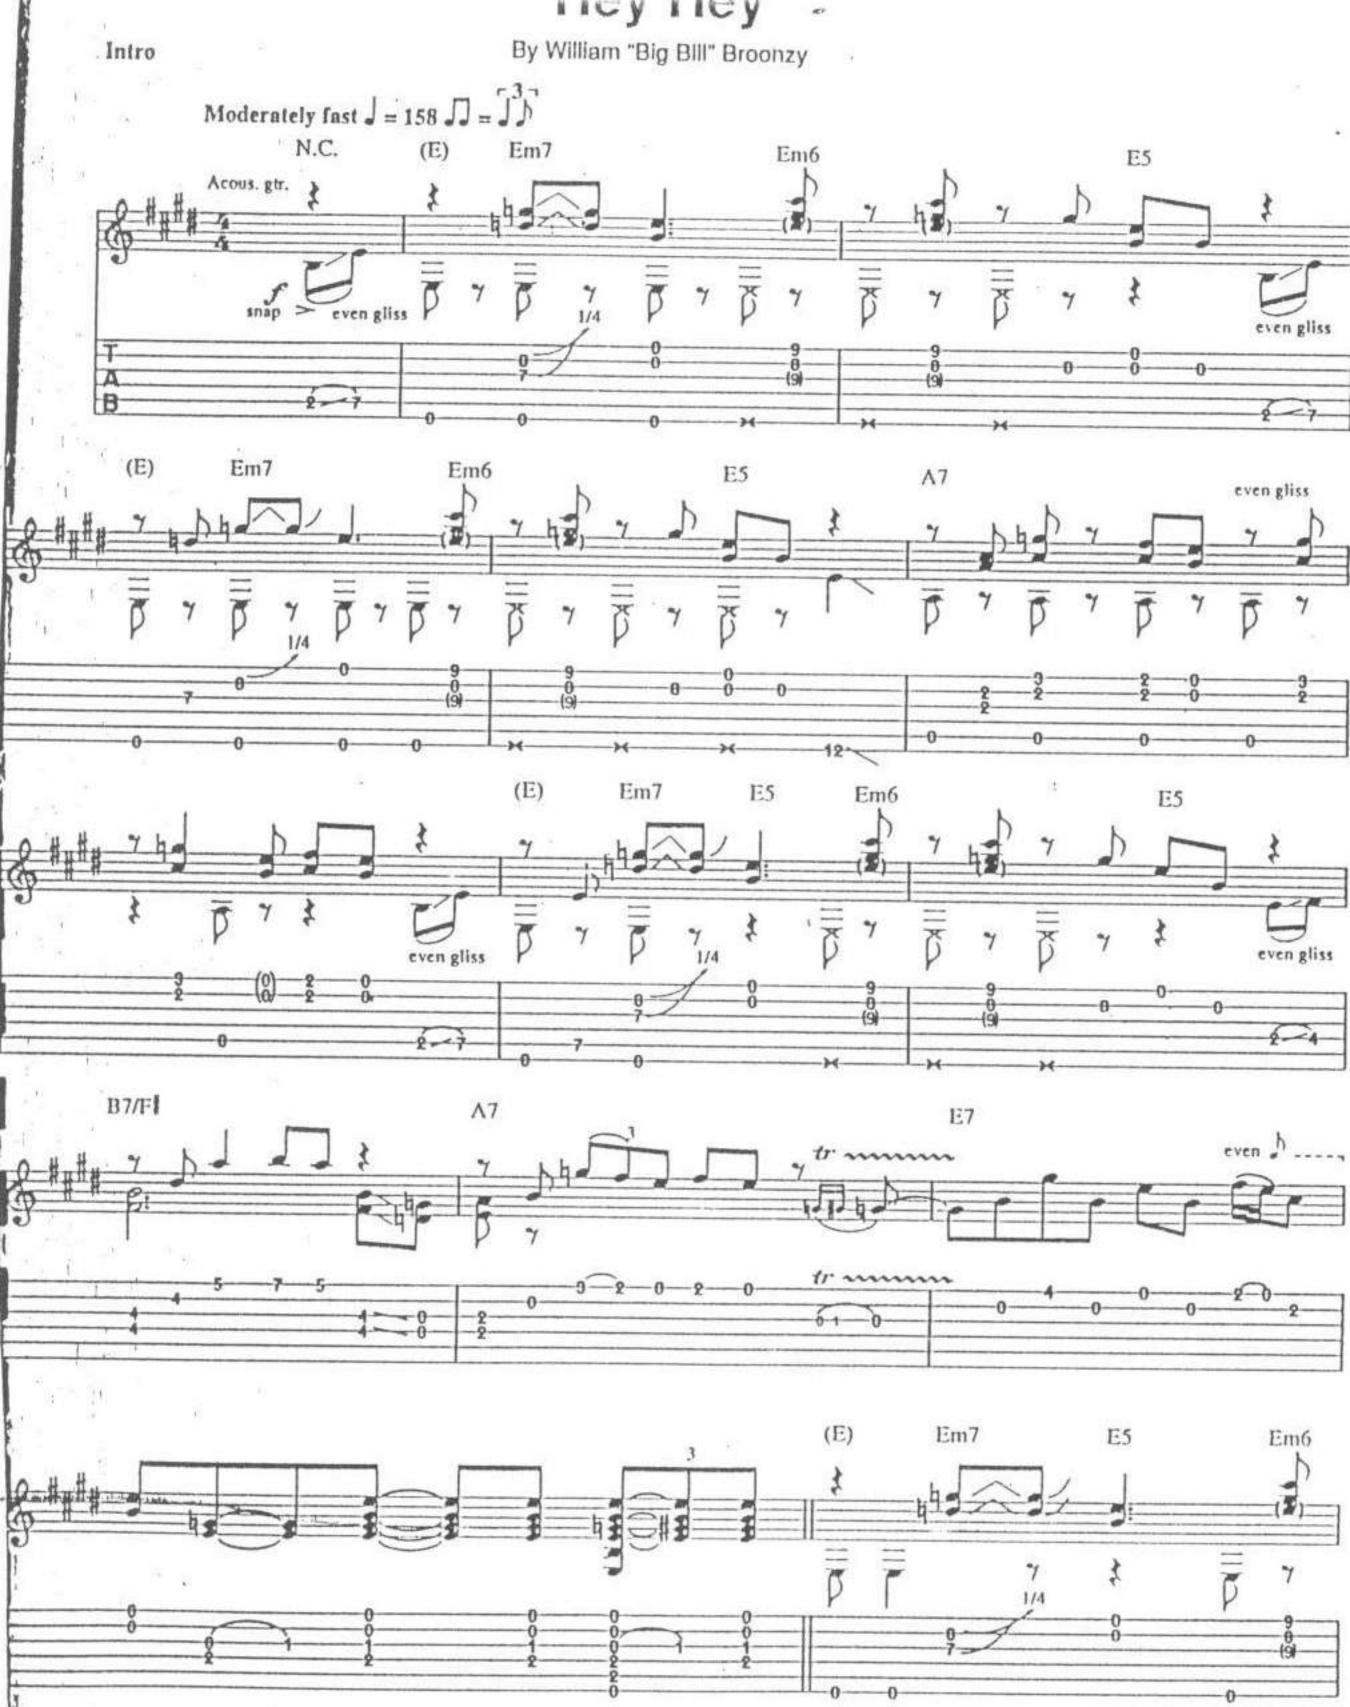

## oric clapton umplugged contents

|                                                                                                                                                                                                                                                                                                                                                                                                                                                                                                                                                                                                                                                                                                                                                                                                                                                                                                                                                                                                                                                                                                                                                                                                                                                                                                                                                                                                                                                                                                                                                                                                                                                                                                                                                                                                                                                                                                                                                                                                                                                                                                                                |                  |                         | *        |
|--------------------------------------------------------------------------------------------------------------------------------------------------------------------------------------------------------------------------------------------------------------------------------------------------------------------------------------------------------------------------------------------------------------------------------------------------------------------------------------------------------------------------------------------------------------------------------------------------------------------------------------------------------------------------------------------------------------------------------------------------------------------------------------------------------------------------------------------------------------------------------------------------------------------------------------------------------------------------------------------------------------------------------------------------------------------------------------------------------------------------------------------------------------------------------------------------------------------------------------------------------------------------------------------------------------------------------------------------------------------------------------------------------------------------------------------------------------------------------------------------------------------------------------------------------------------------------------------------------------------------------------------------------------------------------------------------------------------------------------------------------------------------------------------------------------------------------------------------------------------------------------------------------------------------------------------------------------------------------------------------------------------------------------------------------------------------------------------------------------------------------|------------------|-------------------------|----------|
| 1992                                                                                                                                                                                                                                                                                                                                                                                                                                                                                                                                                                                                                                                                                                                                                                                                                                                                                                                                                                                                                                                                                                                                                                                                                                                                                                                                                                                                                                                                                                                                                                                                                                                                                                                                                                                                                                                                                                                                                                                                                                                                                                                           | 28 • 6           | alberta                 |          |
|                                                                                                                                                                                                                                                                                                                                                                                                                                                                                                                                                                                                                                                                                                                                                                                                                                                                                                                                                                                                                                                                                                                                                                                                                                                                                                                                                                                                                                                                                                                                                                                                                                                                                                                                                                                                                                                                                                                                                                                                                                                                                                                                | 2A · <b>x</b> 11 | before you accuse me    | ;<br>;   |
|                                                                                                                                                                                                                                                                                                                                                                                                                                                                                                                                                                                                                                                                                                                                                                                                                                                                                                                                                                                                                                                                                                                                                                                                                                                                                                                                                                                                                                                                                                                                                                                                                                                                                                                                                                                                                                                                                                                                                                                                                                                                                                                                | 3A <b>x</b> 20   | hey hey                 | ±        |
|                                                                                                                                                                                                                                                                                                                                                                                                                                                                                                                                                                                                                                                                                                                                                                                                                                                                                                                                                                                                                                                                                                                                                                                                                                                                                                                                                                                                                                                                                                                                                                                                                                                                                                                                                                                                                                                                                                                                                                                                                                                                                                                                | 7Ao x 26         | layla                   | :        |
|                                                                                                                                                                                                                                                                                                                                                                                                                                                                                                                                                                                                                                                                                                                                                                                                                                                                                                                                                                                                                                                                                                                                                                                                                                                                                                                                                                                                                                                                                                                                                                                                                                                                                                                                                                                                                                                                                                                                                                                                                                                                                                                                | 5A X 44          | lonely stranger.        |          |
| Now -                                                                                                                                                                                                                                                                                                                                                                                                                                                                                                                                                                                                                                                                                                                                                                                                                                                                                                                                                                                                                                                                                                                                                                                                                                                                                                                                                                                                                                                                                                                                                                                                                                                                                                                                                                                                                                                                                                                                                                                                                                                                                                                          | 56 x 33          | malted milk             |          |
| May -                                                                                                                                                                                                                                                                                                                                                                                                                                                                                                                                                                                                                                                                                                                                                                                                                                                                                                                                                                                                                                                                                                                                                                                                                                                                                                                                                                                                                                                                                                                                                                                                                                                                                                                                                                                                                                                                                                                                                                                                                                                                                                                          | -> 6A × 50       | nobody knows you        |          |
|                                                                                                                                                                                                                                                                                                                                                                                                                                                                                                                                                                                                                                                                                                                                                                                                                                                                                                                                                                                                                                                                                                                                                                                                                                                                                                                                                                                                                                                                                                                                                                                                                                                                                                                                                                                                                                                                                                                                                                                                                                                                                                                                | *                | when you're down ar     | id out   |
|                                                                                                                                                                                                                                                                                                                                                                                                                                                                                                                                                                                                                                                                                                                                                                                                                                                                                                                                                                                                                                                                                                                                                                                                                                                                                                                                                                                                                                                                                                                                                                                                                                                                                                                                                                                                                                                                                                                                                                                                                                                                                                                                | GR. * 56         | old love                |          |
|                                                                                                                                                                                                                                                                                                                                                                                                                                                                                                                                                                                                                                                                                                                                                                                                                                                                                                                                                                                                                                                                                                                                                                                                                                                                                                                                                                                                                                                                                                                                                                                                                                                                                                                                                                                                                                                                                                                                                                                                                                                                                                                                | 75 4 64          | rollin' and tumblin'    |          |
|                                                                                                                                                                                                                                                                                                                                                                                                                                                                                                                                                                                                                                                                                                                                                                                                                                                                                                                                                                                                                                                                                                                                                                                                                                                                                                                                                                                                                                                                                                                                                                                                                                                                                                                                                                                                                                                                                                                                                                                                                                                                                                                                | 10 × 77          | running on faith        | <i>!</i> |
|                                                                                                                                                                                                                                                                                                                                                                                                                                                                                                                                                                                                                                                                                                                                                                                                                                                                                                                                                                                                                                                                                                                                                                                                                                                                                                                                                                                                                                                                                                                                                                                                                                                                                                                                                                                                                                                                                                                                                                                                                                                                                                                                | 4B × 104         | san francisco bay blues | j        |
| to the state of th | - AA • 86        | signe                   |          |
|                                                                                                                                                                                                                                                                                                                                                                                                                                                                                                                                                                                                                                                                                                                                                                                                                                                                                                                                                                                                                                                                                                                                                                                                                                                                                                                                                                                                                                                                                                                                                                                                                                                                                                                                                                                                                                                                                                                                                                                                                                                                                                                                | · 92             | tears in heaven         | ;        |
|                                                                                                                                                                                                                                                                                                                                                                                                                                                                                                                                                                                                                                                                                                                                                                                                                                                                                                                                                                                                                                                                                                                                                                                                                                                                                                                                                                                                                                                                                                                                                                                                                                                                                                                                                                                                                                                                                                                                                                                                                                                                                                                                | 2.0 × 98         | walkin' blues           | *        |
|                                                                                                                                                                                                                                                                                                                                                                                                                                                                                                                                                                                                                                                                                                                                                                                                                                                                                                                                                                                                                                                                                                                                                                                                                                                                                                                                                                                                                                                                                                                                                                                                                                                                                                                                                                                                                                                                                                                                                                                                                                                                                                                                | <b>×</b> 111     | Notation Legend         |          |