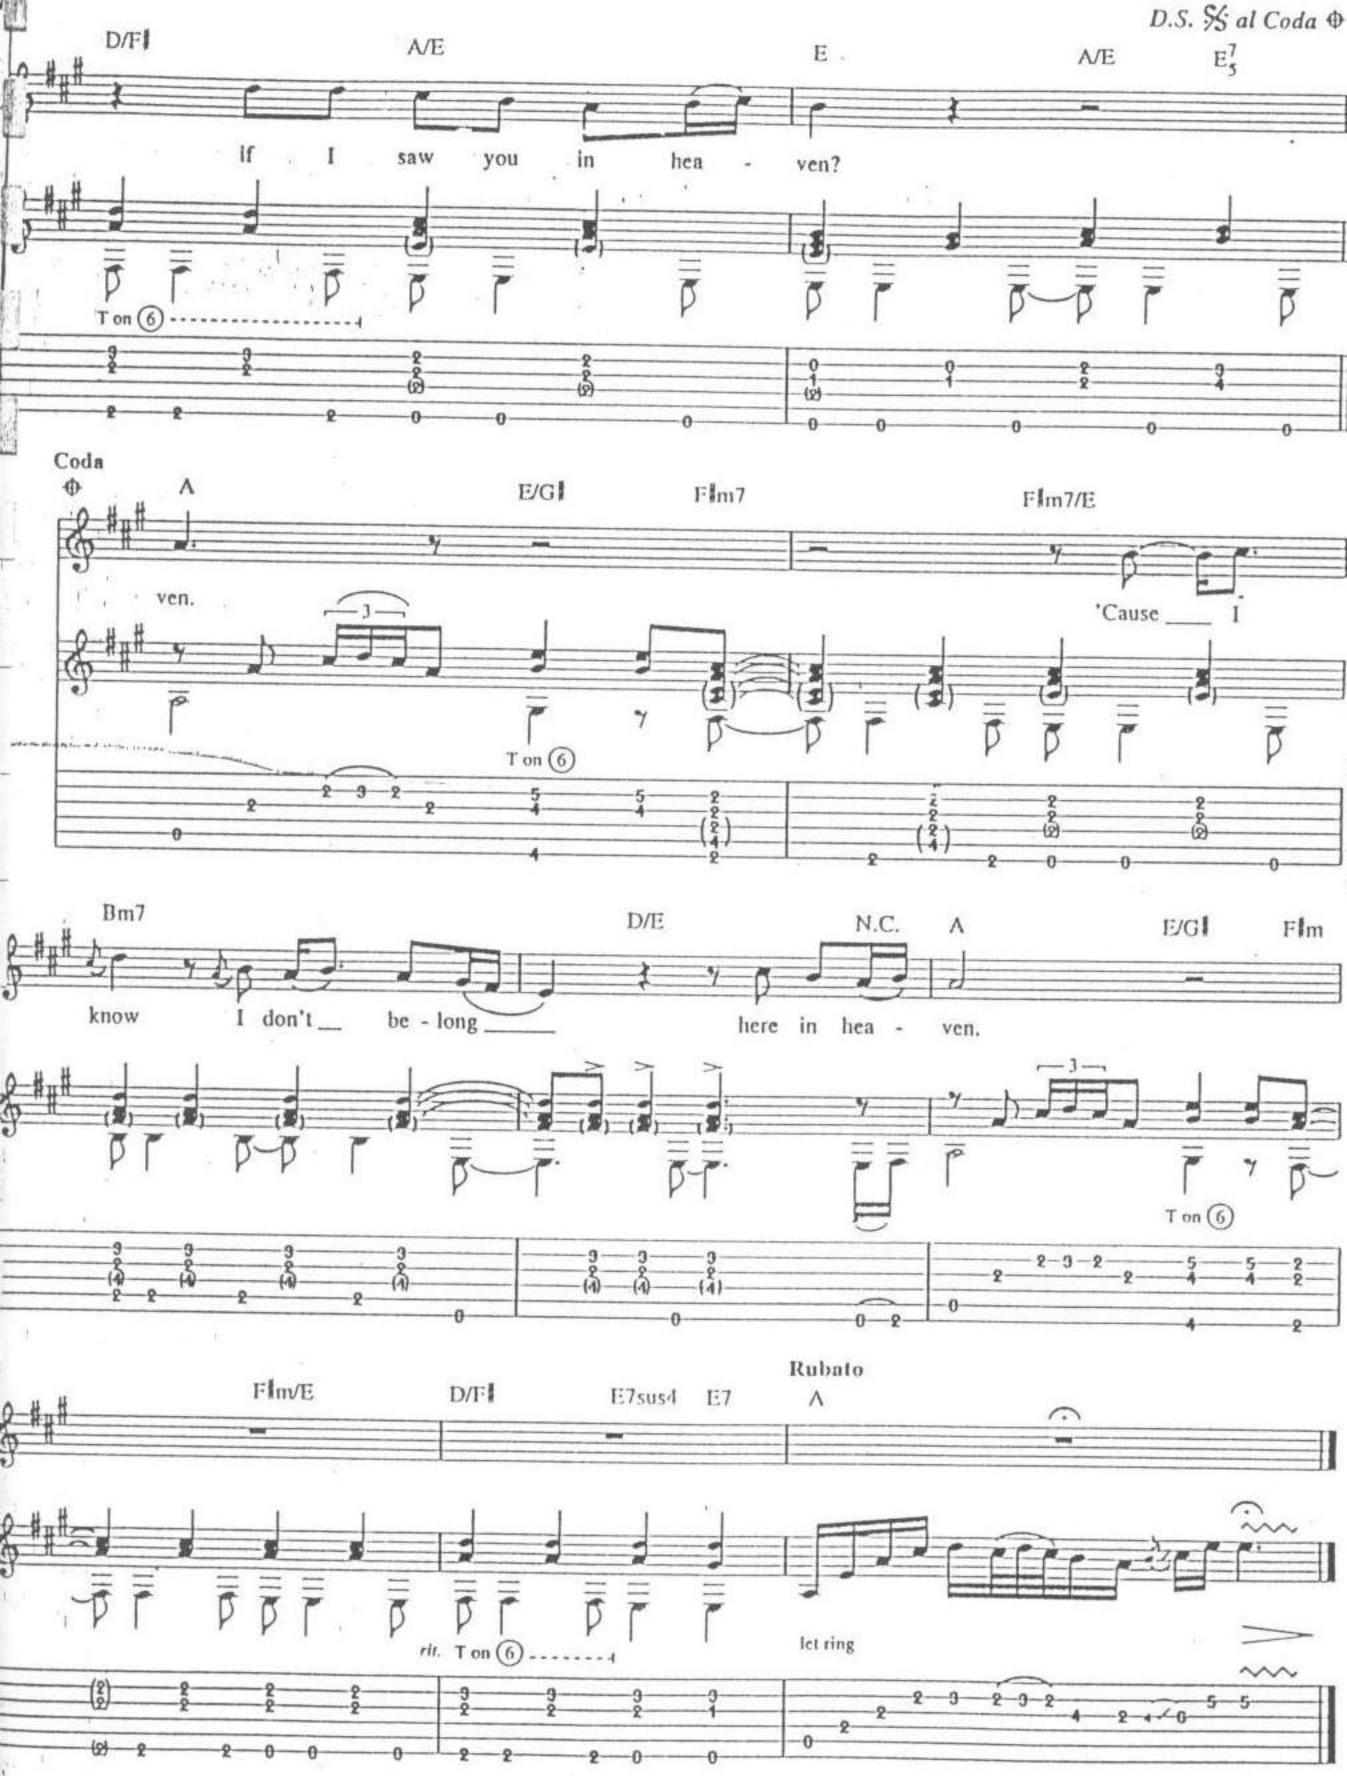

## Malted Milk

Words and Music by Robert Johnson



































## Additional Lyrics

- I was born with a raging thirst,
   A hunger to be free.
   But I've learned through the years,
   Don't encourage me.
- When I walk, stay behind,
   Don't get close to me.
   'Cause it's sure to end in tears,
   So just let me be.
- Some will say that I'm no good, Maybe I agree.
   Take a look, then walk away, That's alright with me.













## Old Love

Words and Music by Eric Clapton and Robert Cray

















## Rollin' and Tumblin'

Written by Muddy Waters



1st Verse

















































## Signe Words and Music by Eric Clapton













## Tears In Heaven

Words and Music by Eric Clapton and Will Jennings