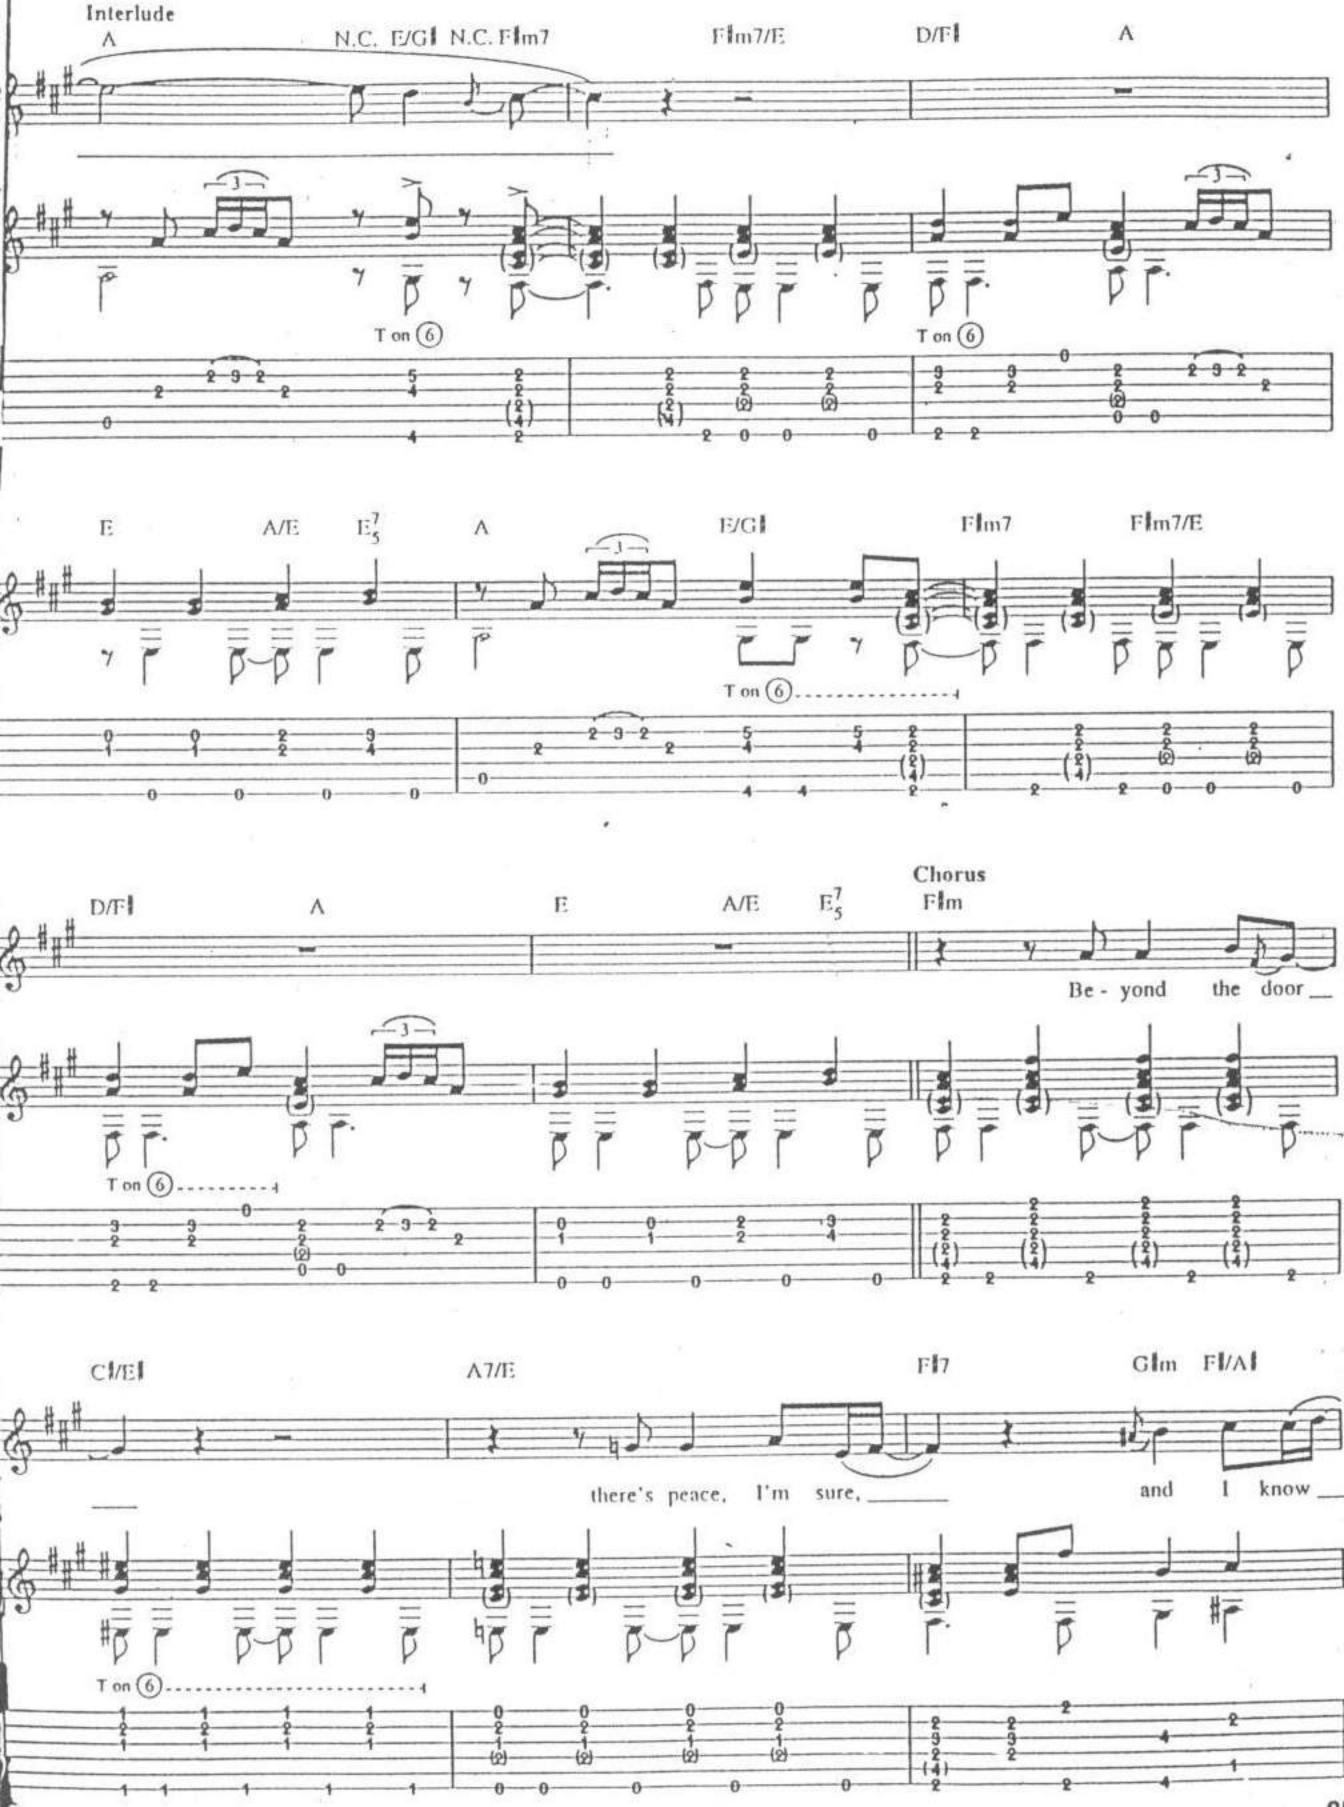

## Malted Milk

Words and Music by Robert Johnson



































## Additional Lyrics

- I was born with a raging thirst,
   A hunger to be free.
   But I've learned through the years,
   Don't encourage me.
- When I walk, stay behind,
   Don't get close to me.
   'Cause it's sure to end in tears,
   So just let me be.
- Some will say that I'm no good, Maybe I agree.
   Take a look, then walk away, That's alright with me.













## Old Love

Words and Music by Eric Clapton and Robert Cray

















## Rollin' and Tumblin'

Written by Muddy Waters



1st Verse

















































## Signe Words and Music by Eric Clapton













## Tears In Heaven

Words and Music by Eric Clapton and Will Jennings