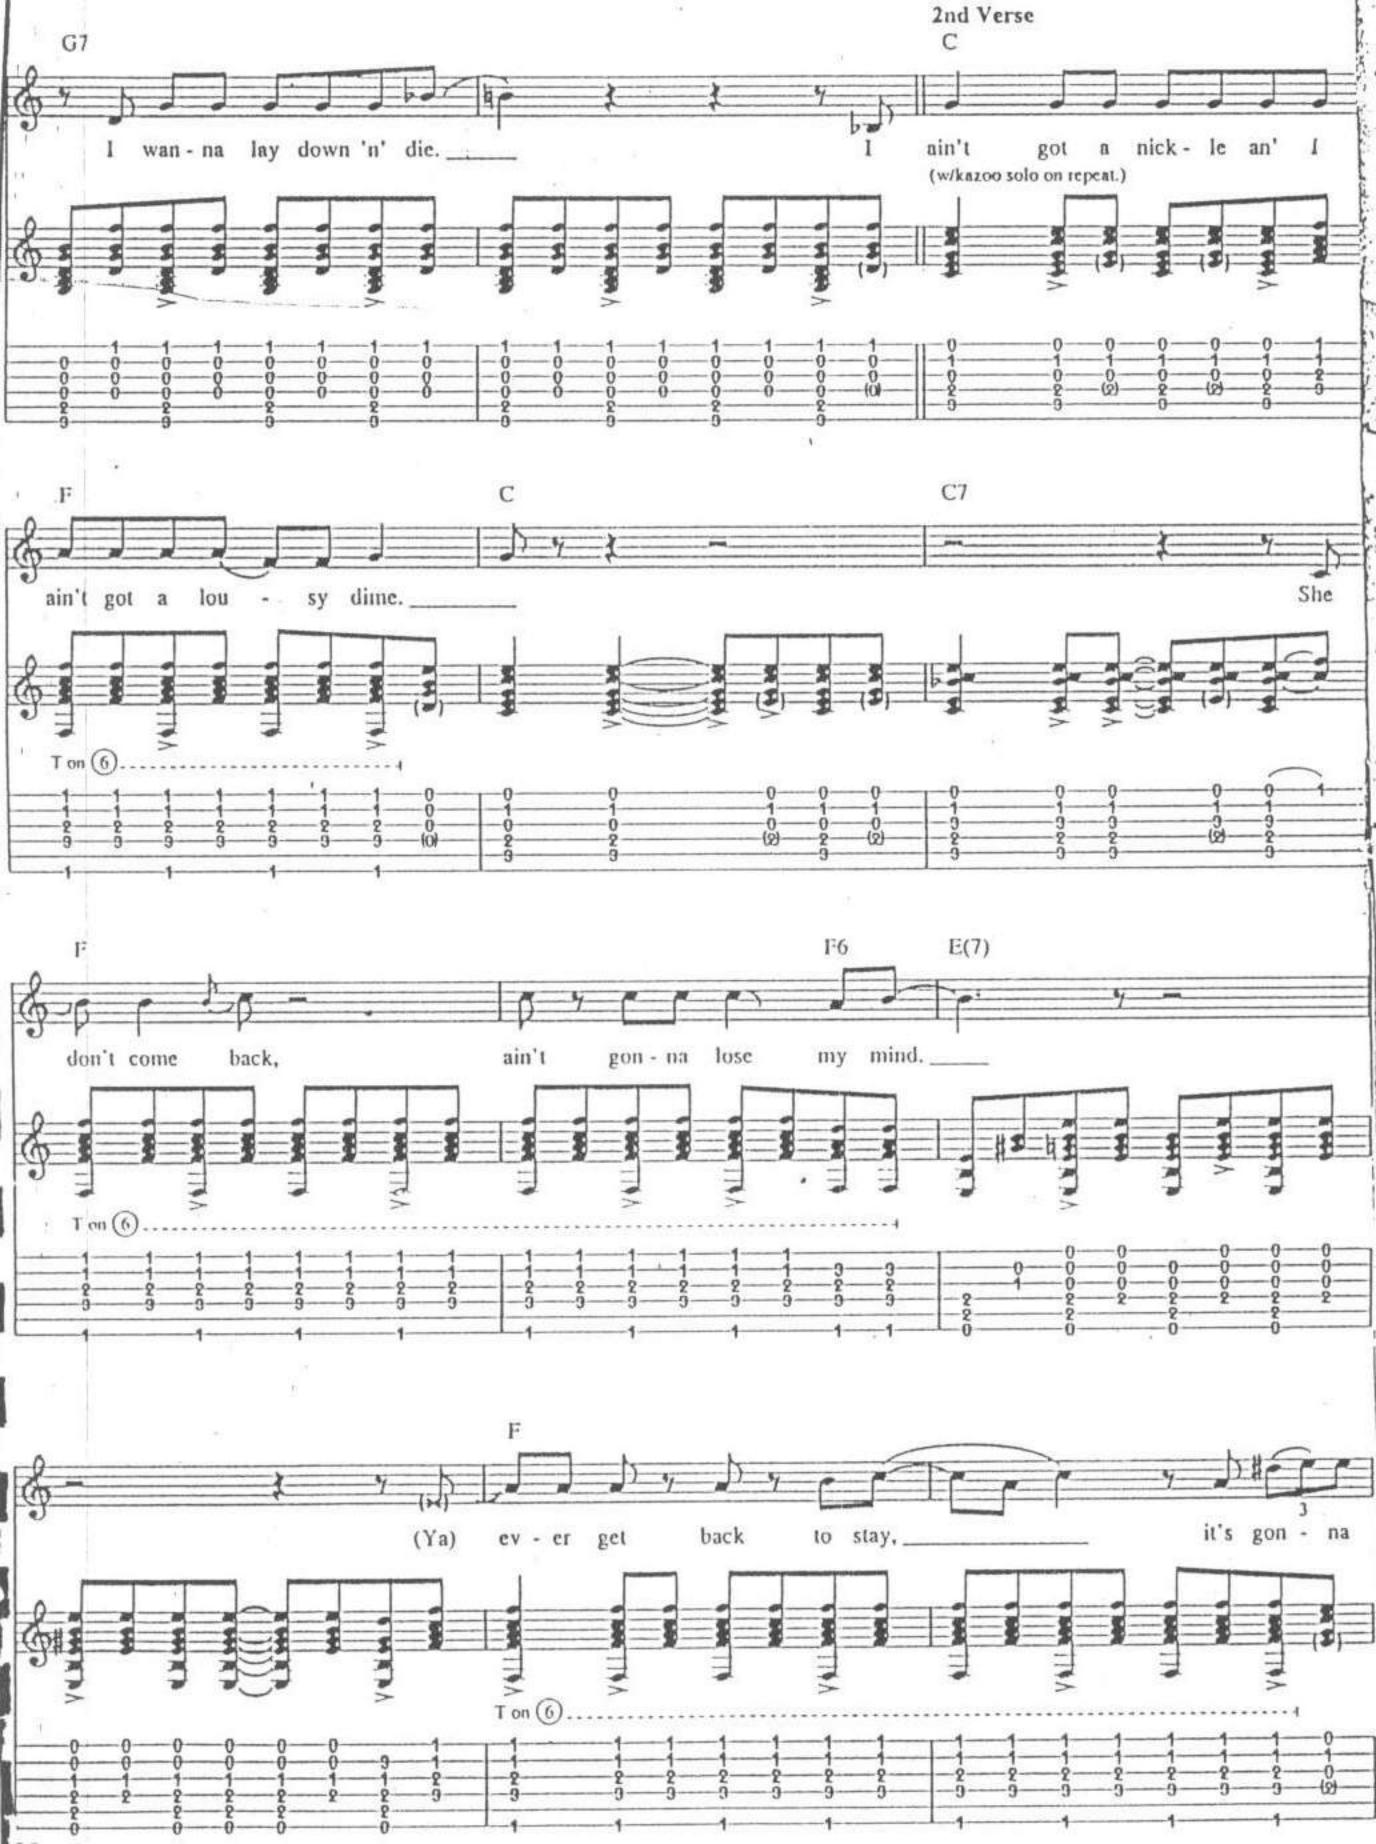

## oric clapton umplugged contents

|                                                                                                                                                                                                                                                                                                                                                                                                                                                                                                                                                                                                                                                                                                                                                                                                                                                                                                                                                                                                                                                                                                                                                                                                                                                                                                                                                                                                                                                                                                                                                                                                                                                                                                                                                                                                                                                                                                                                                                                                                                                                                                                                |                  |                         | *        |
|--------------------------------------------------------------------------------------------------------------------------------------------------------------------------------------------------------------------------------------------------------------------------------------------------------------------------------------------------------------------------------------------------------------------------------------------------------------------------------------------------------------------------------------------------------------------------------------------------------------------------------------------------------------------------------------------------------------------------------------------------------------------------------------------------------------------------------------------------------------------------------------------------------------------------------------------------------------------------------------------------------------------------------------------------------------------------------------------------------------------------------------------------------------------------------------------------------------------------------------------------------------------------------------------------------------------------------------------------------------------------------------------------------------------------------------------------------------------------------------------------------------------------------------------------------------------------------------------------------------------------------------------------------------------------------------------------------------------------------------------------------------------------------------------------------------------------------------------------------------------------------------------------------------------------------------------------------------------------------------------------------------------------------------------------------------------------------------------------------------------------------|------------------|-------------------------|----------|
| 1992                                                                                                                                                                                                                                                                                                                                                                                                                                                                                                                                                                                                                                                                                                                                                                                                                                                                                                                                                                                                                                                                                                                                                                                                                                                                                                                                                                                                                                                                                                                                                                                                                                                                                                                                                                                                                                                                                                                                                                                                                                                                                                                           | 28 • 6           | alberta                 |          |
|                                                                                                                                                                                                                                                                                                                                                                                                                                                                                                                                                                                                                                                                                                                                                                                                                                                                                                                                                                                                                                                                                                                                                                                                                                                                                                                                                                                                                                                                                                                                                                                                                                                                                                                                                                                                                                                                                                                                                                                                                                                                                                                                | 2A · <b>x</b> 11 | before you accuse me    | ;<br>;   |
|                                                                                                                                                                                                                                                                                                                                                                                                                                                                                                                                                                                                                                                                                                                                                                                                                                                                                                                                                                                                                                                                                                                                                                                                                                                                                                                                                                                                                                                                                                                                                                                                                                                                                                                                                                                                                                                                                                                                                                                                                                                                                                                                | 3A <b>x</b> 20   | hey hey                 | ±        |
|                                                                                                                                                                                                                                                                                                                                                                                                                                                                                                                                                                                                                                                                                                                                                                                                                                                                                                                                                                                                                                                                                                                                                                                                                                                                                                                                                                                                                                                                                                                                                                                                                                                                                                                                                                                                                                                                                                                                                                                                                                                                                                                                | 7Ao x 26         | layla                   | :        |
|                                                                                                                                                                                                                                                                                                                                                                                                                                                                                                                                                                                                                                                                                                                                                                                                                                                                                                                                                                                                                                                                                                                                                                                                                                                                                                                                                                                                                                                                                                                                                                                                                                                                                                                                                                                                                                                                                                                                                                                                                                                                                                                                | 5A X 44          | lonely stranger.        |          |
| Now -                                                                                                                                                                                                                                                                                                                                                                                                                                                                                                                                                                                                                                                                                                                                                                                                                                                                                                                                                                                                                                                                                                                                                                                                                                                                                                                                                                                                                                                                                                                                                                                                                                                                                                                                                                                                                                                                                                                                                                                                                                                                                                                          | 56 x 33          | malted milk             |          |
| May -                                                                                                                                                                                                                                                                                                                                                                                                                                                                                                                                                                                                                                                                                                                                                                                                                                                                                                                                                                                                                                                                                                                                                                                                                                                                                                                                                                                                                                                                                                                                                                                                                                                                                                                                                                                                                                                                                                                                                                                                                                                                                                                          | -> 6A × 50       | nobody knows you        |          |
|                                                                                                                                                                                                                                                                                                                                                                                                                                                                                                                                                                                                                                                                                                                                                                                                                                                                                                                                                                                                                                                                                                                                                                                                                                                                                                                                                                                                                                                                                                                                                                                                                                                                                                                                                                                                                                                                                                                                                                                                                                                                                                                                | *                | when you're down ar     | id out   |
|                                                                                                                                                                                                                                                                                                                                                                                                                                                                                                                                                                                                                                                                                                                                                                                                                                                                                                                                                                                                                                                                                                                                                                                                                                                                                                                                                                                                                                                                                                                                                                                                                                                                                                                                                                                                                                                                                                                                                                                                                                                                                                                                | GR. * 56         | old love                |          |
|                                                                                                                                                                                                                                                                                                                                                                                                                                                                                                                                                                                                                                                                                                                                                                                                                                                                                                                                                                                                                                                                                                                                                                                                                                                                                                                                                                                                                                                                                                                                                                                                                                                                                                                                                                                                                                                                                                                                                                                                                                                                                                                                | 75 4 64          | rollin' and tumblin'    |          |
|                                                                                                                                                                                                                                                                                                                                                                                                                                                                                                                                                                                                                                                                                                                                                                                                                                                                                                                                                                                                                                                                                                                                                                                                                                                                                                                                                                                                                                                                                                                                                                                                                                                                                                                                                                                                                                                                                                                                                                                                                                                                                                                                | 10 × 77          | running on faith        | <i>!</i> |
|                                                                                                                                                                                                                                                                                                                                                                                                                                                                                                                                                                                                                                                                                                                                                                                                                                                                                                                                                                                                                                                                                                                                                                                                                                                                                                                                                                                                                                                                                                                                                                                                                                                                                                                                                                                                                                                                                                                                                                                                                                                                                                                                | 4B × 104         | san francisco bay blues | j        |
| to the state of th | - AA • 86        | signe                   |          |
|                                                                                                                                                                                                                                                                                                                                                                                                                                                                                                                                                                                                                                                                                                                                                                                                                                                                                                                                                                                                                                                                                                                                                                                                                                                                                                                                                                                                                                                                                                                                                                                                                                                                                                                                                                                                                                                                                                                                                                                                                                                                                                                                | · 92             | tears in heaven         | ;        |
|                                                                                                                                                                                                                                                                                                                                                                                                                                                                                                                                                                                                                                                                                                                                                                                                                                                                                                                                                                                                                                                                                                                                                                                                                                                                                                                                                                                                                                                                                                                                                                                                                                                                                                                                                                                                                                                                                                                                                                                                                                                                                                                                | 2.0 × 98         | walkin' blues           | *        |
|                                                                                                                                                                                                                                                                                                                                                                                                                                                                                                                                                                                                                                                                                                                                                                                                                                                                                                                                                                                                                                                                                                                                                                                                                                                                                                                                                                                                                                                                                                                                                                                                                                                                                                                                                                                                                                                                                                                                                                                                                                                                                                                                | <b>×</b> 111     | Notation Legend         |          |