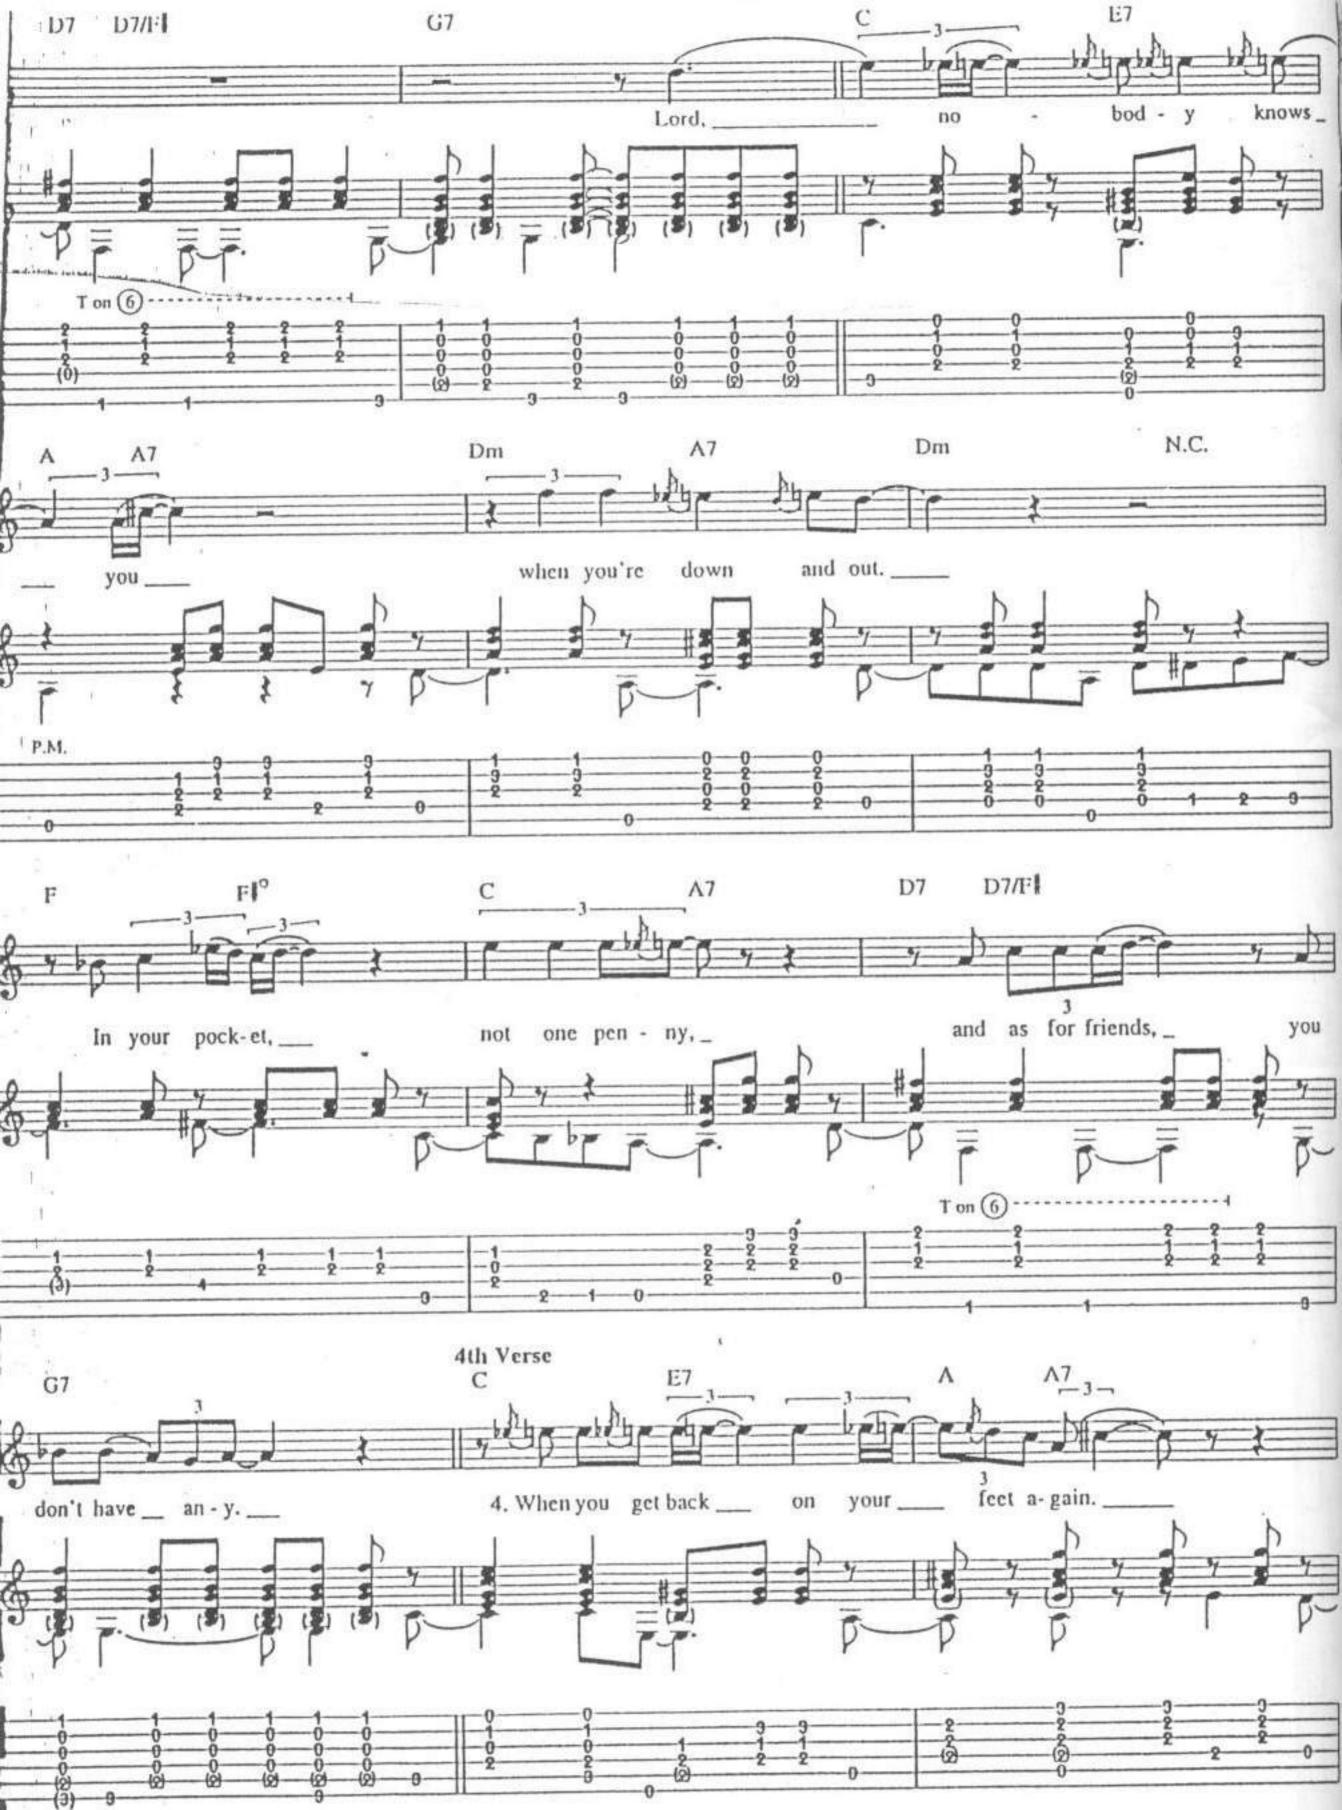

## oric clapton umplugged contents

|                                                                                                                                                                                                                                                                                                                                                                                                                                                                                                                                                                                                                                                                                                                                                                                                                                                                                                                                                                                                                                                                                                                                                                                                                                                                                                                                                                                                                                                                                                                                                                                                                                                                                                                                                                                                                                                                                                                                                                                                                                                                                                                                |                  |                         | *        |
|--------------------------------------------------------------------------------------------------------------------------------------------------------------------------------------------------------------------------------------------------------------------------------------------------------------------------------------------------------------------------------------------------------------------------------------------------------------------------------------------------------------------------------------------------------------------------------------------------------------------------------------------------------------------------------------------------------------------------------------------------------------------------------------------------------------------------------------------------------------------------------------------------------------------------------------------------------------------------------------------------------------------------------------------------------------------------------------------------------------------------------------------------------------------------------------------------------------------------------------------------------------------------------------------------------------------------------------------------------------------------------------------------------------------------------------------------------------------------------------------------------------------------------------------------------------------------------------------------------------------------------------------------------------------------------------------------------------------------------------------------------------------------------------------------------------------------------------------------------------------------------------------------------------------------------------------------------------------------------------------------------------------------------------------------------------------------------------------------------------------------------|------------------|-------------------------|----------|
| 1992                                                                                                                                                                                                                                                                                                                                                                                                                                                                                                                                                                                                                                                                                                                                                                                                                                                                                                                                                                                                                                                                                                                                                                                                                                                                                                                                                                                                                                                                                                                                                                                                                                                                                                                                                                                                                                                                                                                                                                                                                                                                                                                           | 28 • 6           | alberta                 |          |
|                                                                                                                                                                                                                                                                                                                                                                                                                                                                                                                                                                                                                                                                                                                                                                                                                                                                                                                                                                                                                                                                                                                                                                                                                                                                                                                                                                                                                                                                                                                                                                                                                                                                                                                                                                                                                                                                                                                                                                                                                                                                                                                                | 2A · <b>x</b> 11 | before you accuse me    | ;<br>;   |
|                                                                                                                                                                                                                                                                                                                                                                                                                                                                                                                                                                                                                                                                                                                                                                                                                                                                                                                                                                                                                                                                                                                                                                                                                                                                                                                                                                                                                                                                                                                                                                                                                                                                                                                                                                                                                                                                                                                                                                                                                                                                                                                                | 3A <b>x</b> 20   | hey hey                 | ±        |
|                                                                                                                                                                                                                                                                                                                                                                                                                                                                                                                                                                                                                                                                                                                                                                                                                                                                                                                                                                                                                                                                                                                                                                                                                                                                                                                                                                                                                                                                                                                                                                                                                                                                                                                                                                                                                                                                                                                                                                                                                                                                                                                                | 7Ao x 26         | layla                   | :        |
|                                                                                                                                                                                                                                                                                                                                                                                                                                                                                                                                                                                                                                                                                                                                                                                                                                                                                                                                                                                                                                                                                                                                                                                                                                                                                                                                                                                                                                                                                                                                                                                                                                                                                                                                                                                                                                                                                                                                                                                                                                                                                                                                | 5A X 44          | lonely stranger.        |          |
| Now -                                                                                                                                                                                                                                                                                                                                                                                                                                                                                                                                                                                                                                                                                                                                                                                                                                                                                                                                                                                                                                                                                                                                                                                                                                                                                                                                                                                                                                                                                                                                                                                                                                                                                                                                                                                                                                                                                                                                                                                                                                                                                                                          | 56 x 33          | malted milk             |          |
| May -                                                                                                                                                                                                                                                                                                                                                                                                                                                                                                                                                                                                                                                                                                                                                                                                                                                                                                                                                                                                                                                                                                                                                                                                                                                                                                                                                                                                                                                                                                                                                                                                                                                                                                                                                                                                                                                                                                                                                                                                                                                                                                                          | -> 6A × 50       | nobody knows you        |          |
|                                                                                                                                                                                                                                                                                                                                                                                                                                                                                                                                                                                                                                                                                                                                                                                                                                                                                                                                                                                                                                                                                                                                                                                                                                                                                                                                                                                                                                                                                                                                                                                                                                                                                                                                                                                                                                                                                                                                                                                                                                                                                                                                | *                | when you're down ar     | id out   |
|                                                                                                                                                                                                                                                                                                                                                                                                                                                                                                                                                                                                                                                                                                                                                                                                                                                                                                                                                                                                                                                                                                                                                                                                                                                                                                                                                                                                                                                                                                                                                                                                                                                                                                                                                                                                                                                                                                                                                                                                                                                                                                                                | GR. * 56         | old love                |          |
|                                                                                                                                                                                                                                                                                                                                                                                                                                                                                                                                                                                                                                                                                                                                                                                                                                                                                                                                                                                                                                                                                                                                                                                                                                                                                                                                                                                                                                                                                                                                                                                                                                                                                                                                                                                                                                                                                                                                                                                                                                                                                                                                | 75 4 64          | rollin' and tumblin'    |          |
|                                                                                                                                                                                                                                                                                                                                                                                                                                                                                                                                                                                                                                                                                                                                                                                                                                                                                                                                                                                                                                                                                                                                                                                                                                                                                                                                                                                                                                                                                                                                                                                                                                                                                                                                                                                                                                                                                                                                                                                                                                                                                                                                | 10 × 77          | running on faith        | <i>!</i> |
|                                                                                                                                                                                                                                                                                                                                                                                                                                                                                                                                                                                                                                                                                                                                                                                                                                                                                                                                                                                                                                                                                                                                                                                                                                                                                                                                                                                                                                                                                                                                                                                                                                                                                                                                                                                                                                                                                                                                                                                                                                                                                                                                | 4B × 104         | san francisco bay blues | j        |
| to the state of th | - AA • 86        | signe                   |          |
|                                                                                                                                                                                                                                                                                                                                                                                                                                                                                                                                                                                                                                                                                                                                                                                                                                                                                                                                                                                                                                                                                                                                                                                                                                                                                                                                                                                                                                                                                                                                                                                                                                                                                                                                                                                                                                                                                                                                                                                                                                                                                                                                | · 92             | tears in heaven         | ;        |
|                                                                                                                                                                                                                                                                                                                                                                                                                                                                                                                                                                                                                                                                                                                                                                                                                                                                                                                                                                                                                                                                                                                                                                                                                                                                                                                                                                                                                                                                                                                                                                                                                                                                                                                                                                                                                                                                                                                                                                                                                                                                                                                                | 2.0 × 98         | walkin' blues           | *        |
|                                                                                                                                                                                                                                                                                                                                                                                                                                                                                                                                                                                                                                                                                                                                                                                                                                                                                                                                                                                                                                                                                                                                                                                                                                                                                                                                                                                                                                                                                                                                                                                                                                                                                                                                                                                                                                                                                                                                                                                                                                                                                                                                | <b>×</b> 111     | Notation Legend         |          |