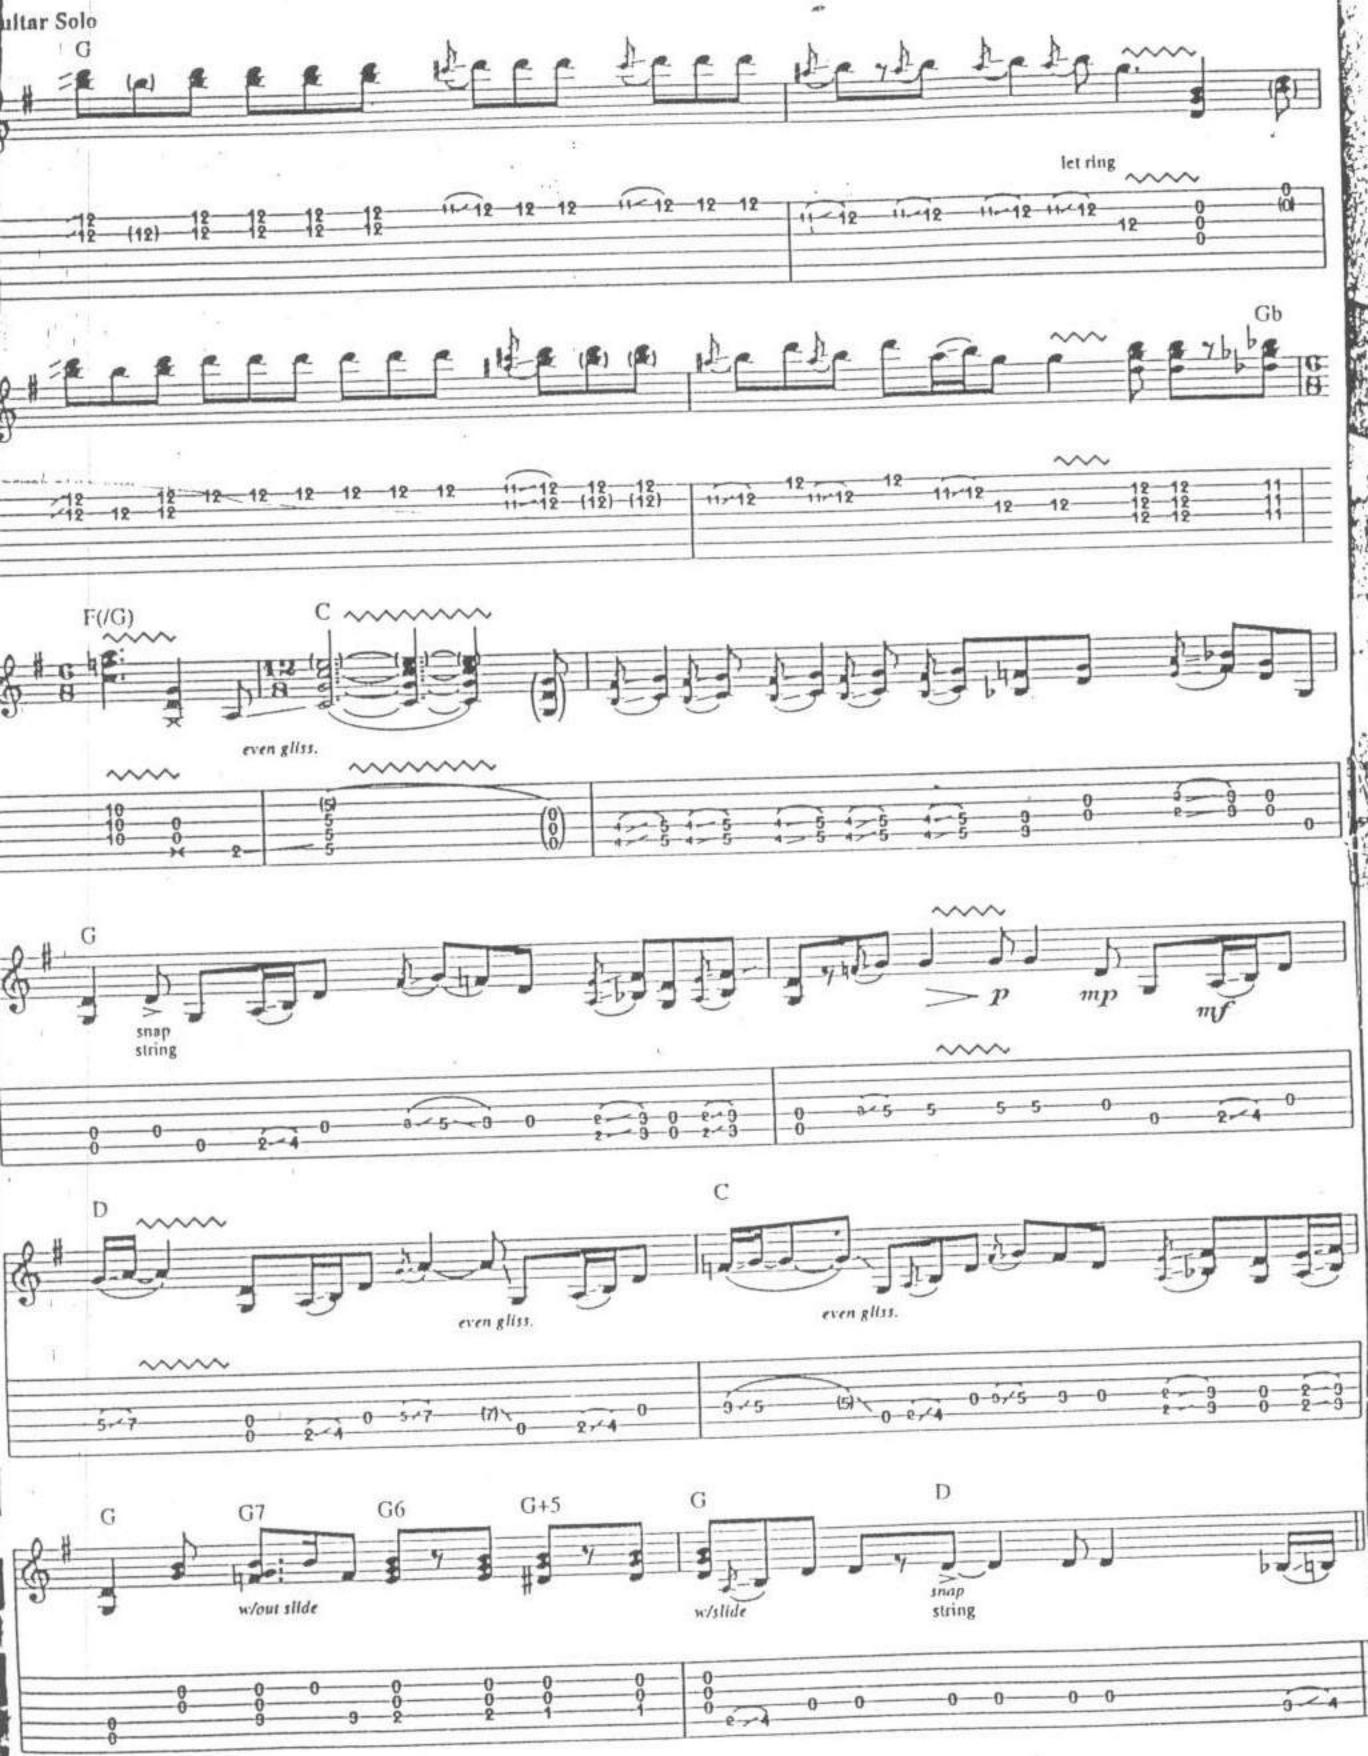

## oric clapton umplugged contents

|                                                                                                                                                                                                                                                                                                                                                                                                                                                                                                                                                                                                                                                                                                                                                                                                                                                                                                                                                                                                                                                                                                                                                                                                                                                                                                                                                                                                                                                                                                                                                                                                                                                                                                                                                                                                                                                                                                                                                                                                                                                                                                                                |                  |                         | *        |
|--------------------------------------------------------------------------------------------------------------------------------------------------------------------------------------------------------------------------------------------------------------------------------------------------------------------------------------------------------------------------------------------------------------------------------------------------------------------------------------------------------------------------------------------------------------------------------------------------------------------------------------------------------------------------------------------------------------------------------------------------------------------------------------------------------------------------------------------------------------------------------------------------------------------------------------------------------------------------------------------------------------------------------------------------------------------------------------------------------------------------------------------------------------------------------------------------------------------------------------------------------------------------------------------------------------------------------------------------------------------------------------------------------------------------------------------------------------------------------------------------------------------------------------------------------------------------------------------------------------------------------------------------------------------------------------------------------------------------------------------------------------------------------------------------------------------------------------------------------------------------------------------------------------------------------------------------------------------------------------------------------------------------------------------------------------------------------------------------------------------------------|------------------|-------------------------|----------|
| 1992                                                                                                                                                                                                                                                                                                                                                                                                                                                                                                                                                                                                                                                                                                                                                                                                                                                                                                                                                                                                                                                                                                                                                                                                                                                                                                                                                                                                                                                                                                                                                                                                                                                                                                                                                                                                                                                                                                                                                                                                                                                                                                                           | 28 • 6           | alberta                 |          |
|                                                                                                                                                                                                                                                                                                                                                                                                                                                                                                                                                                                                                                                                                                                                                                                                                                                                                                                                                                                                                                                                                                                                                                                                                                                                                                                                                                                                                                                                                                                                                                                                                                                                                                                                                                                                                                                                                                                                                                                                                                                                                                                                | 2A · <b>x</b> 11 | before you accuse me    | ;<br>;   |
|                                                                                                                                                                                                                                                                                                                                                                                                                                                                                                                                                                                                                                                                                                                                                                                                                                                                                                                                                                                                                                                                                                                                                                                                                                                                                                                                                                                                                                                                                                                                                                                                                                                                                                                                                                                                                                                                                                                                                                                                                                                                                                                                | 3A <b>x</b> 20   | hey hey                 | ±        |
|                                                                                                                                                                                                                                                                                                                                                                                                                                                                                                                                                                                                                                                                                                                                                                                                                                                                                                                                                                                                                                                                                                                                                                                                                                                                                                                                                                                                                                                                                                                                                                                                                                                                                                                                                                                                                                                                                                                                                                                                                                                                                                                                | 7Ao x 26         | layla                   | :        |
|                                                                                                                                                                                                                                                                                                                                                                                                                                                                                                                                                                                                                                                                                                                                                                                                                                                                                                                                                                                                                                                                                                                                                                                                                                                                                                                                                                                                                                                                                                                                                                                                                                                                                                                                                                                                                                                                                                                                                                                                                                                                                                                                | 5A X 44          | lonely stranger.        |          |
| Now -                                                                                                                                                                                                                                                                                                                                                                                                                                                                                                                                                                                                                                                                                                                                                                                                                                                                                                                                                                                                                                                                                                                                                                                                                                                                                                                                                                                                                                                                                                                                                                                                                                                                                                                                                                                                                                                                                                                                                                                                                                                                                                                          | 56 x 33          | malted milk             |          |
| May -                                                                                                                                                                                                                                                                                                                                                                                                                                                                                                                                                                                                                                                                                                                                                                                                                                                                                                                                                                                                                                                                                                                                                                                                                                                                                                                                                                                                                                                                                                                                                                                                                                                                                                                                                                                                                                                                                                                                                                                                                                                                                                                          | -> 6A × 50       | nobody knows you        |          |
|                                                                                                                                                                                                                                                                                                                                                                                                                                                                                                                                                                                                                                                                                                                                                                                                                                                                                                                                                                                                                                                                                                                                                                                                                                                                                                                                                                                                                                                                                                                                                                                                                                                                                                                                                                                                                                                                                                                                                                                                                                                                                                                                | *                | when you're down ar     | id out   |
|                                                                                                                                                                                                                                                                                                                                                                                                                                                                                                                                                                                                                                                                                                                                                                                                                                                                                                                                                                                                                                                                                                                                                                                                                                                                                                                                                                                                                                                                                                                                                                                                                                                                                                                                                                                                                                                                                                                                                                                                                                                                                                                                | GR. * 56         | old love                |          |
|                                                                                                                                                                                                                                                                                                                                                                                                                                                                                                                                                                                                                                                                                                                                                                                                                                                                                                                                                                                                                                                                                                                                                                                                                                                                                                                                                                                                                                                                                                                                                                                                                                                                                                                                                                                                                                                                                                                                                                                                                                                                                                                                | 75 4 64          | rollin' and tumblin'    |          |
|                                                                                                                                                                                                                                                                                                                                                                                                                                                                                                                                                                                                                                                                                                                                                                                                                                                                                                                                                                                                                                                                                                                                                                                                                                                                                                                                                                                                                                                                                                                                                                                                                                                                                                                                                                                                                                                                                                                                                                                                                                                                                                                                | 10 × 77          | running on faith        | <i>!</i> |
|                                                                                                                                                                                                                                                                                                                                                                                                                                                                                                                                                                                                                                                                                                                                                                                                                                                                                                                                                                                                                                                                                                                                                                                                                                                                                                                                                                                                                                                                                                                                                                                                                                                                                                                                                                                                                                                                                                                                                                                                                                                                                                                                | 4B × 104         | san francisco bay blues | j        |
| to the state of th | - AA • 86        | signe                   |          |
|                                                                                                                                                                                                                                                                                                                                                                                                                                                                                                                                                                                                                                                                                                                                                                                                                                                                                                                                                                                                                                                                                                                                                                                                                                                                                                                                                                                                                                                                                                                                                                                                                                                                                                                                                                                                                                                                                                                                                                                                                                                                                                                                | · 92             | tears in heaven         | ;        |
|                                                                                                                                                                                                                                                                                                                                                                                                                                                                                                                                                                                                                                                                                                                                                                                                                                                                                                                                                                                                                                                                                                                                                                                                                                                                                                                                                                                                                                                                                                                                                                                                                                                                                                                                                                                                                                                                                                                                                                                                                                                                                                                                | 2.0 × 98         | walkin' blues           | *        |
|                                                                                                                                                                                                                                                                                                                                                                                                                                                                                                                                                                                                                                                                                                                                                                                                                                                                                                                                                                                                                                                                                                                                                                                                                                                                                                                                                                                                                                                                                                                                                                                                                                                                                                                                                                                                                                                                                                                                                                                                                                                                                                                                | <b>×</b> 111     | Notation Legend         |          |