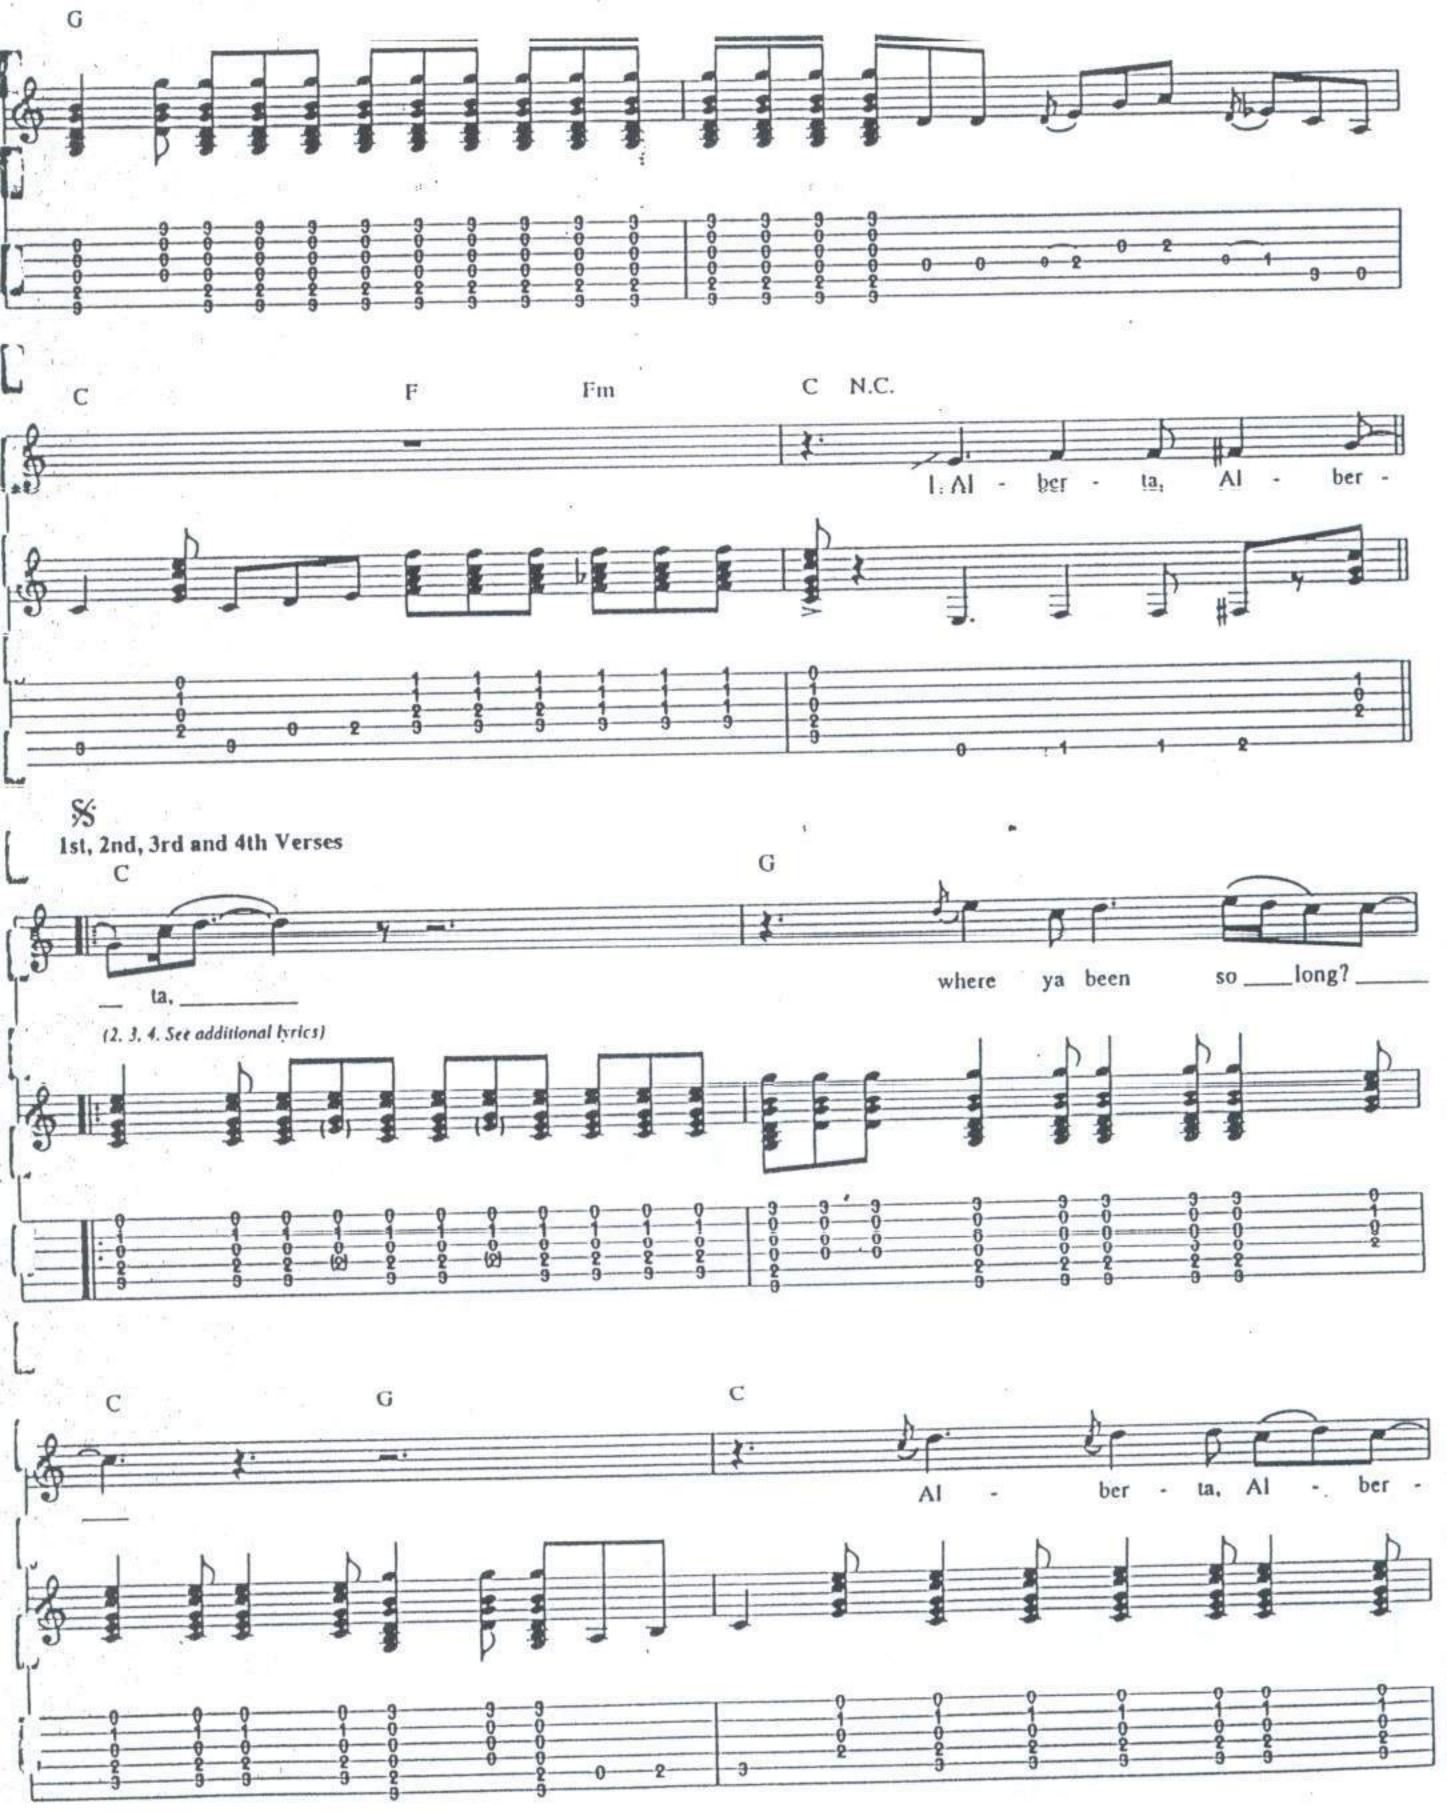

## oric clapton umplugged contents

|                                                                                                                                                                                                                                                                                                                                                                                                                                                                                                                                                                                                                                                                                                                                                                                                                                                                                                                                                                                                                                                                                                                                                                                                                                                                                                                                                                                                                                                                                                                                                                                                                                                                                                                                                                                                                                                                                                                                                                                                                                                                                                                                |                  |                         | *        |
|--------------------------------------------------------------------------------------------------------------------------------------------------------------------------------------------------------------------------------------------------------------------------------------------------------------------------------------------------------------------------------------------------------------------------------------------------------------------------------------------------------------------------------------------------------------------------------------------------------------------------------------------------------------------------------------------------------------------------------------------------------------------------------------------------------------------------------------------------------------------------------------------------------------------------------------------------------------------------------------------------------------------------------------------------------------------------------------------------------------------------------------------------------------------------------------------------------------------------------------------------------------------------------------------------------------------------------------------------------------------------------------------------------------------------------------------------------------------------------------------------------------------------------------------------------------------------------------------------------------------------------------------------------------------------------------------------------------------------------------------------------------------------------------------------------------------------------------------------------------------------------------------------------------------------------------------------------------------------------------------------------------------------------------------------------------------------------------------------------------------------------|------------------|-------------------------|----------|
| 1992                                                                                                                                                                                                                                                                                                                                                                                                                                                                                                                                                                                                                                                                                                                                                                                                                                                                                                                                                                                                                                                                                                                                                                                                                                                                                                                                                                                                                                                                                                                                                                                                                                                                                                                                                                                                                                                                                                                                                                                                                                                                                                                           | 28 • 6           | alberta                 |          |
|                                                                                                                                                                                                                                                                                                                                                                                                                                                                                                                                                                                                                                                                                                                                                                                                                                                                                                                                                                                                                                                                                                                                                                                                                                                                                                                                                                                                                                                                                                                                                                                                                                                                                                                                                                                                                                                                                                                                                                                                                                                                                                                                | 2A · <b>x</b> 11 | before you accuse me    | ;<br>;   |
|                                                                                                                                                                                                                                                                                                                                                                                                                                                                                                                                                                                                                                                                                                                                                                                                                                                                                                                                                                                                                                                                                                                                                                                                                                                                                                                                                                                                                                                                                                                                                                                                                                                                                                                                                                                                                                                                                                                                                                                                                                                                                                                                | 3A <b>x</b> 20   | hey hey                 | ±        |
|                                                                                                                                                                                                                                                                                                                                                                                                                                                                                                                                                                                                                                                                                                                                                                                                                                                                                                                                                                                                                                                                                                                                                                                                                                                                                                                                                                                                                                                                                                                                                                                                                                                                                                                                                                                                                                                                                                                                                                                                                                                                                                                                | 7Ao x 26         | layla                   | :        |
|                                                                                                                                                                                                                                                                                                                                                                                                                                                                                                                                                                                                                                                                                                                                                                                                                                                                                                                                                                                                                                                                                                                                                                                                                                                                                                                                                                                                                                                                                                                                                                                                                                                                                                                                                                                                                                                                                                                                                                                                                                                                                                                                | 5A X 44          | lonely stranger.        |          |
| Now -                                                                                                                                                                                                                                                                                                                                                                                                                                                                                                                                                                                                                                                                                                                                                                                                                                                                                                                                                                                                                                                                                                                                                                                                                                                                                                                                                                                                                                                                                                                                                                                                                                                                                                                                                                                                                                                                                                                                                                                                                                                                                                                          | 56 x 33          | malted milk             |          |
| May -                                                                                                                                                                                                                                                                                                                                                                                                                                                                                                                                                                                                                                                                                                                                                                                                                                                                                                                                                                                                                                                                                                                                                                                                                                                                                                                                                                                                                                                                                                                                                                                                                                                                                                                                                                                                                                                                                                                                                                                                                                                                                                                          | -> 6A × 50       | nobody knows you        |          |
|                                                                                                                                                                                                                                                                                                                                                                                                                                                                                                                                                                                                                                                                                                                                                                                                                                                                                                                                                                                                                                                                                                                                                                                                                                                                                                                                                                                                                                                                                                                                                                                                                                                                                                                                                                                                                                                                                                                                                                                                                                                                                                                                | *                | when you're down ar     | id out   |
|                                                                                                                                                                                                                                                                                                                                                                                                                                                                                                                                                                                                                                                                                                                                                                                                                                                                                                                                                                                                                                                                                                                                                                                                                                                                                                                                                                                                                                                                                                                                                                                                                                                                                                                                                                                                                                                                                                                                                                                                                                                                                                                                | GR. * 56         | old love                |          |
|                                                                                                                                                                                                                                                                                                                                                                                                                                                                                                                                                                                                                                                                                                                                                                                                                                                                                                                                                                                                                                                                                                                                                                                                                                                                                                                                                                                                                                                                                                                                                                                                                                                                                                                                                                                                                                                                                                                                                                                                                                                                                                                                | 75 4 64          | rollin' and tumblin'    |          |
|                                                                                                                                                                                                                                                                                                                                                                                                                                                                                                                                                                                                                                                                                                                                                                                                                                                                                                                                                                                                                                                                                                                                                                                                                                                                                                                                                                                                                                                                                                                                                                                                                                                                                                                                                                                                                                                                                                                                                                                                                                                                                                                                | 10 × 77          | running on faith        | <i>!</i> |
|                                                                                                                                                                                                                                                                                                                                                                                                                                                                                                                                                                                                                                                                                                                                                                                                                                                                                                                                                                                                                                                                                                                                                                                                                                                                                                                                                                                                                                                                                                                                                                                                                                                                                                                                                                                                                                                                                                                                                                                                                                                                                                                                | 4B × 104         | san francisco bay blues | j        |
| to the state of th | - AA • 86        | signe                   |          |
|                                                                                                                                                                                                                                                                                                                                                                                                                                                                                                                                                                                                                                                                                                                                                                                                                                                                                                                                                                                                                                                                                                                                                                                                                                                                                                                                                                                                                                                                                                                                                                                                                                                                                                                                                                                                                                                                                                                                                                                                                                                                                                                                | · 92             | tears in heaven         | ;        |
|                                                                                                                                                                                                                                                                                                                                                                                                                                                                                                                                                                                                                                                                                                                                                                                                                                                                                                                                                                                                                                                                                                                                                                                                                                                                                                                                                                                                                                                                                                                                                                                                                                                                                                                                                                                                                                                                                                                                                                                                                                                                                                                                | 2.0 × 98         | walkin' blues           | *        |
|                                                                                                                                                                                                                                                                                                                                                                                                                                                                                                                                                                                                                                                                                                                                                                                                                                                                                                                                                                                                                                                                                                                                                                                                                                                                                                                                                                                                                                                                                                                                                                                                                                                                                                                                                                                                                                                                                                                                                                                                                                                                                                                                | <b>×</b> 111     | Notation Legend         |          |

Additional lyries

- 2. Alberta, Alberta, where'd you stay last night? Alberta, Alberta, where'd you stay last night? Come home this mornin', clothes don't fit you right.
- Alberta, Alberta, girl you're on my mind.
   Alberta, Alberta, girl you're on my mind.
   Ain't had no lovin' in such a great, long time.
- 4. Alberta, Alberta, where you been so long? Alberta, Alberta, where you been so long? Ain't had no lovin' since you've been gone.