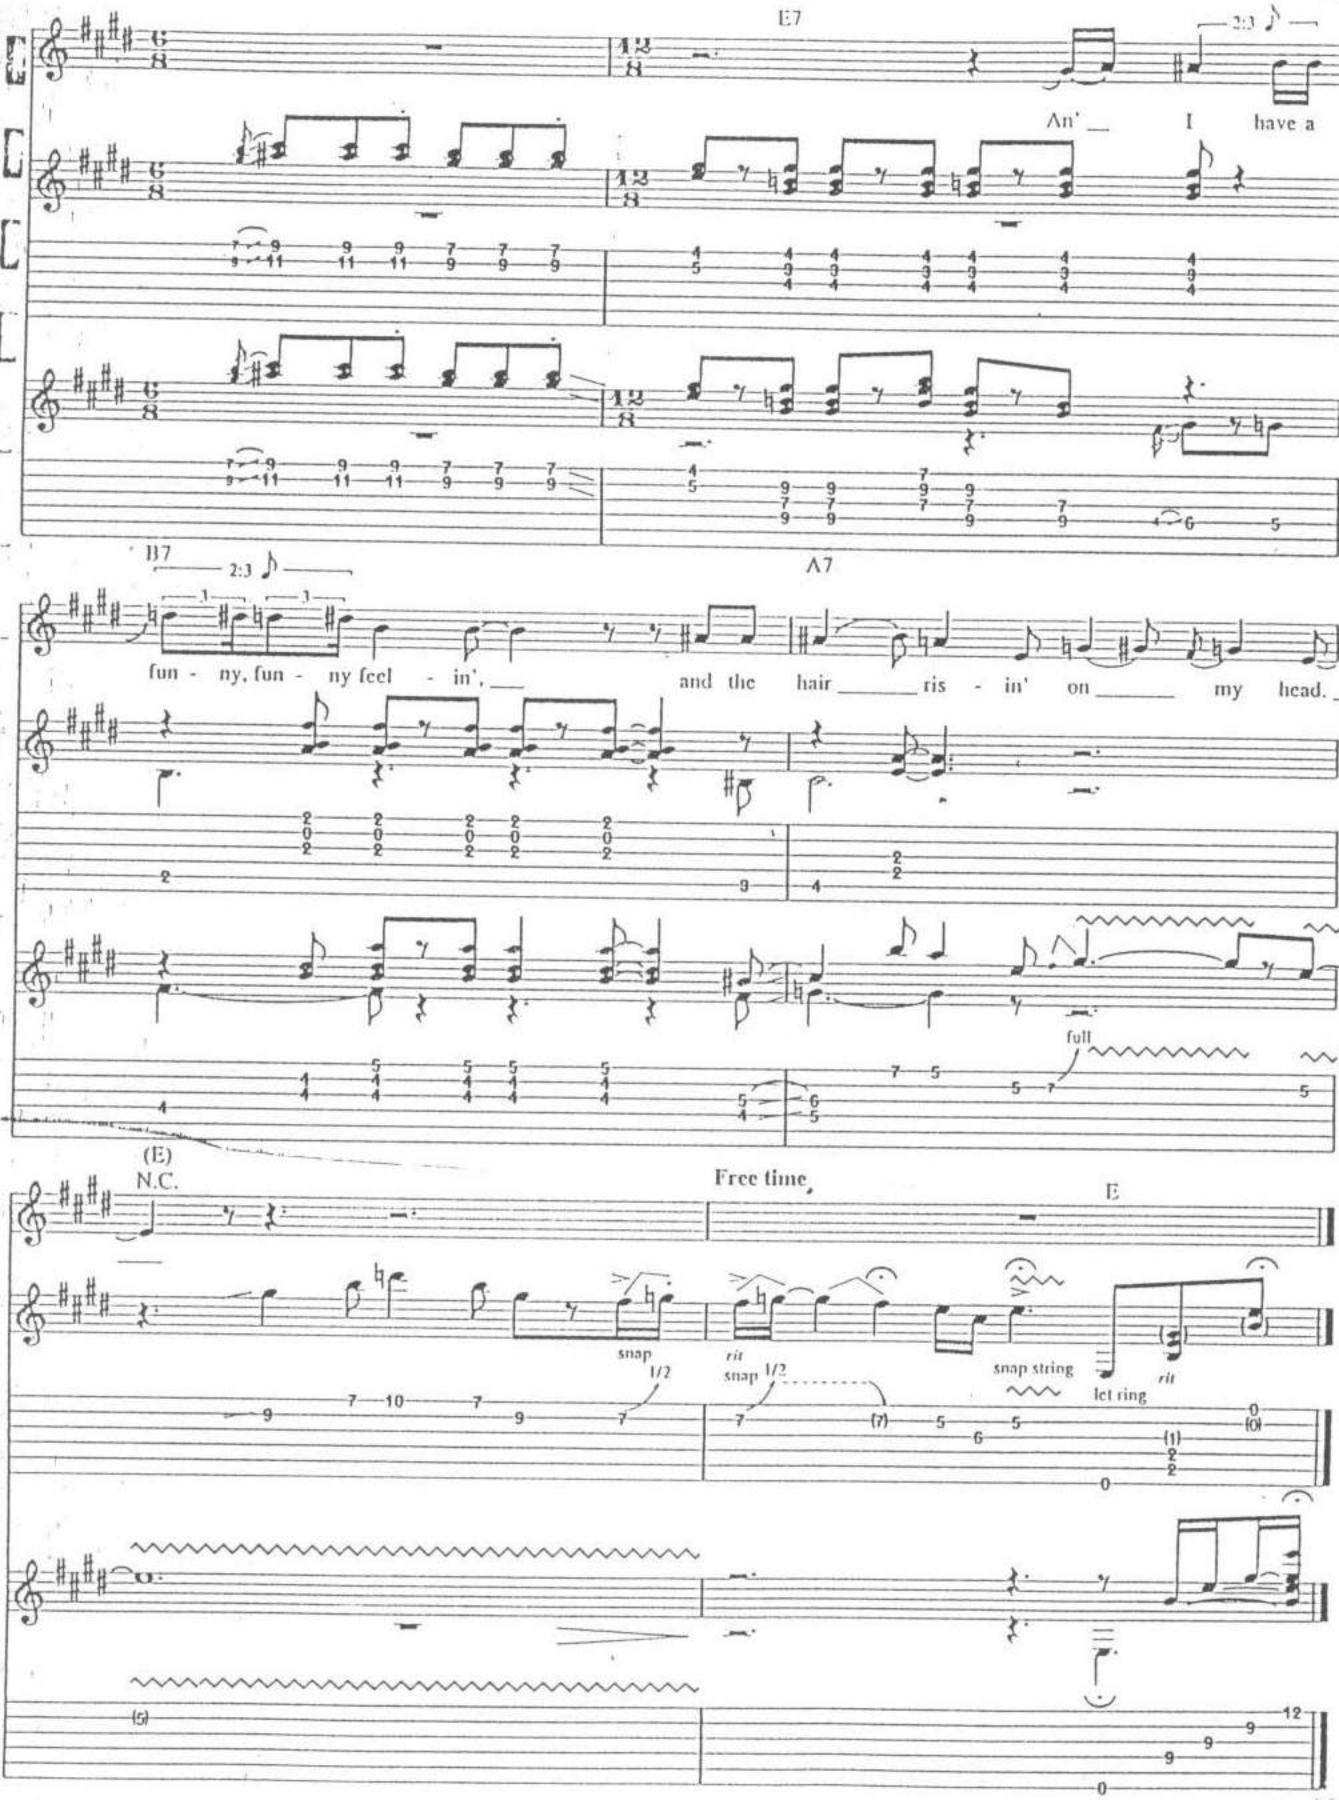

## Additional Lyrics

- I was born with a raging thirst,
   A hunger to be free.
   But I've learned through the years,
   Don't encourage me.
- When I walk, stay behind,
   Don't get close to me.
   'Cause it's sure to end in tears,
   So just let me be.
- Some will say that I'm no good, Maybe I agree.
   Take a look, then walk away, That's alright with me.