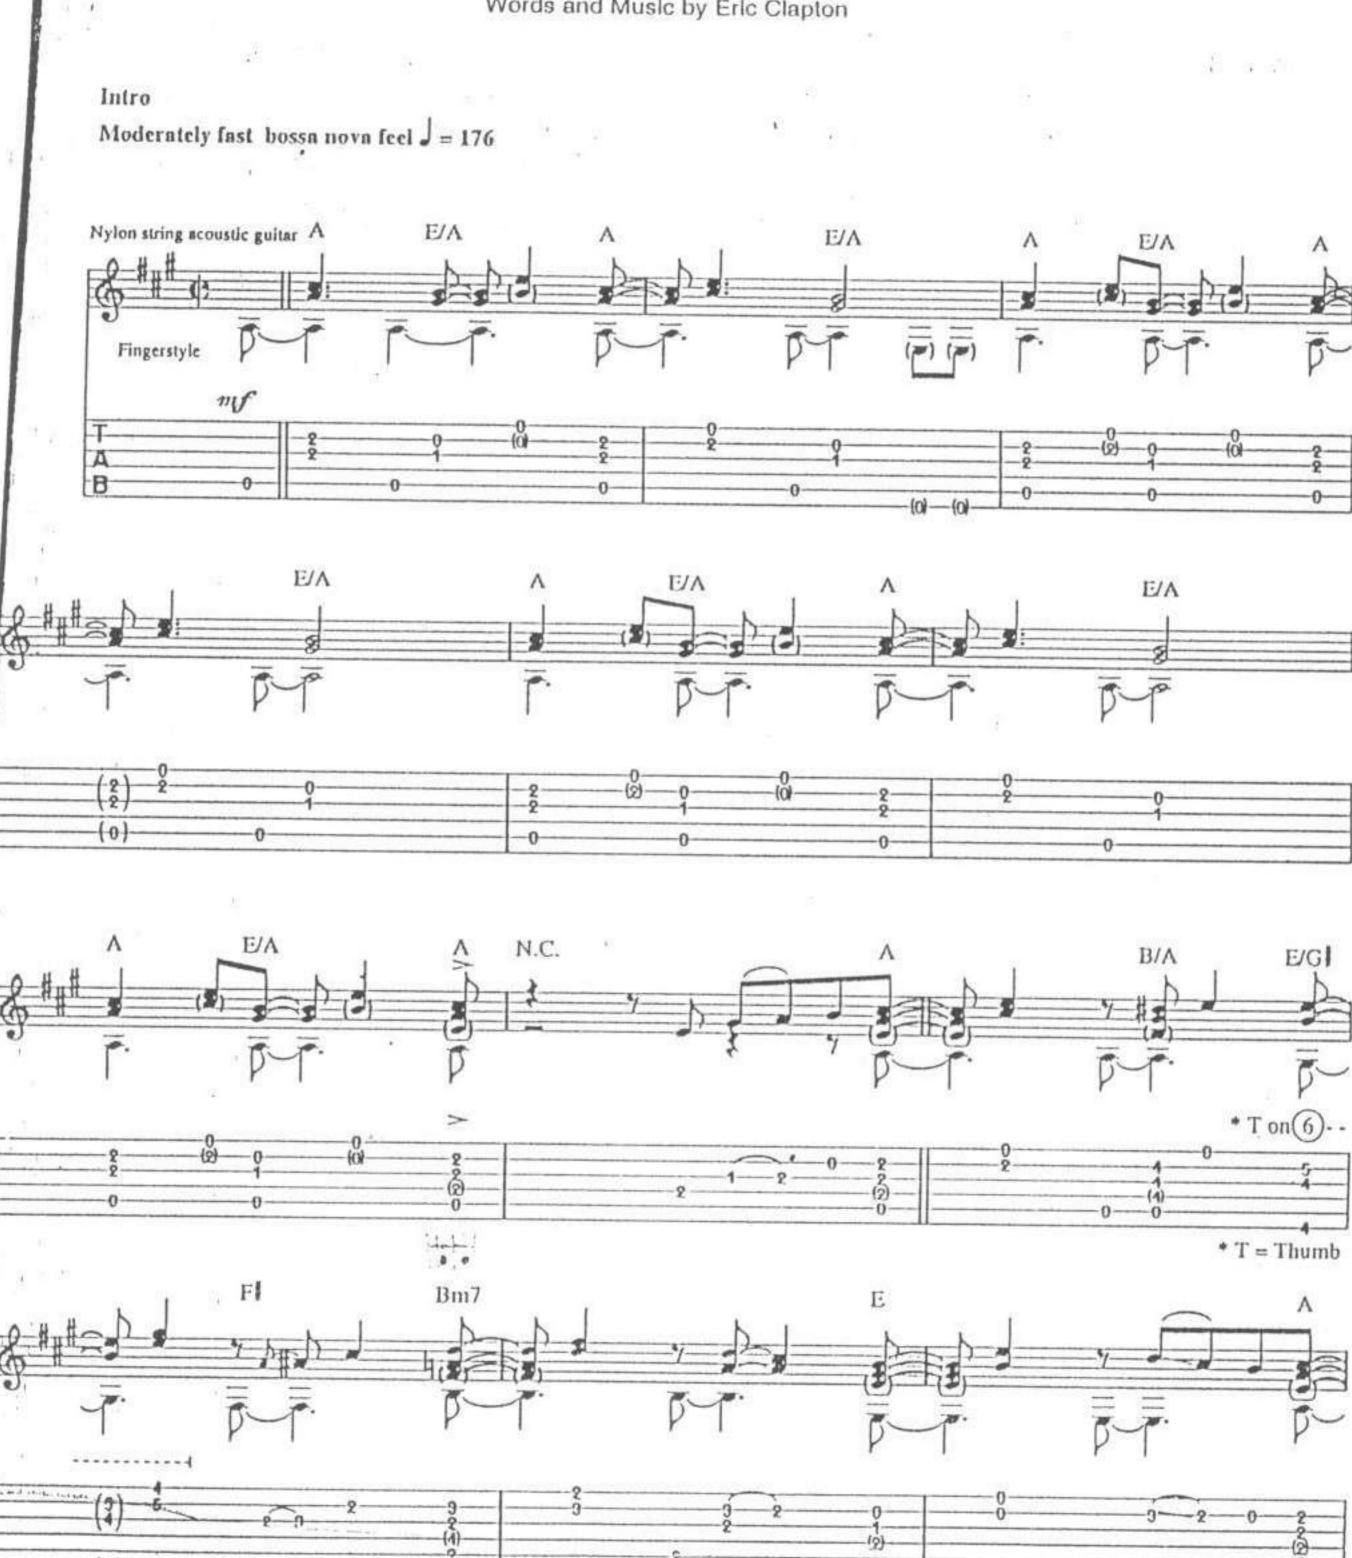

one.

## Before You Accuse Me

Words and Music by Eugene McDaniels











































## Malted Milk

Words and Music by Robert Johnson



































## Additional Lyrics

- I was born with a raging thirst,
   A hunger to be free.
   But I've learned through the years,
   Don't encourage me.
- When I walk, stay behind,
   Don't get close to me.
   'Cause it's sure to end in tears,
   So just let me be.
- Some will say that I'm no good, Maybe I agree.
   Take a look, then walk away, That's alright with me.













## Old Love

Words and Music by Eric Clapton and Robert Cray

















## Rollin' and Tumblin'

Written by Muddy Waters



1st Verse

















































## Signe Words and Music by Eric Clapton













## Tears In Heaven

Words and Music by Eric Clapton and Will Jennings