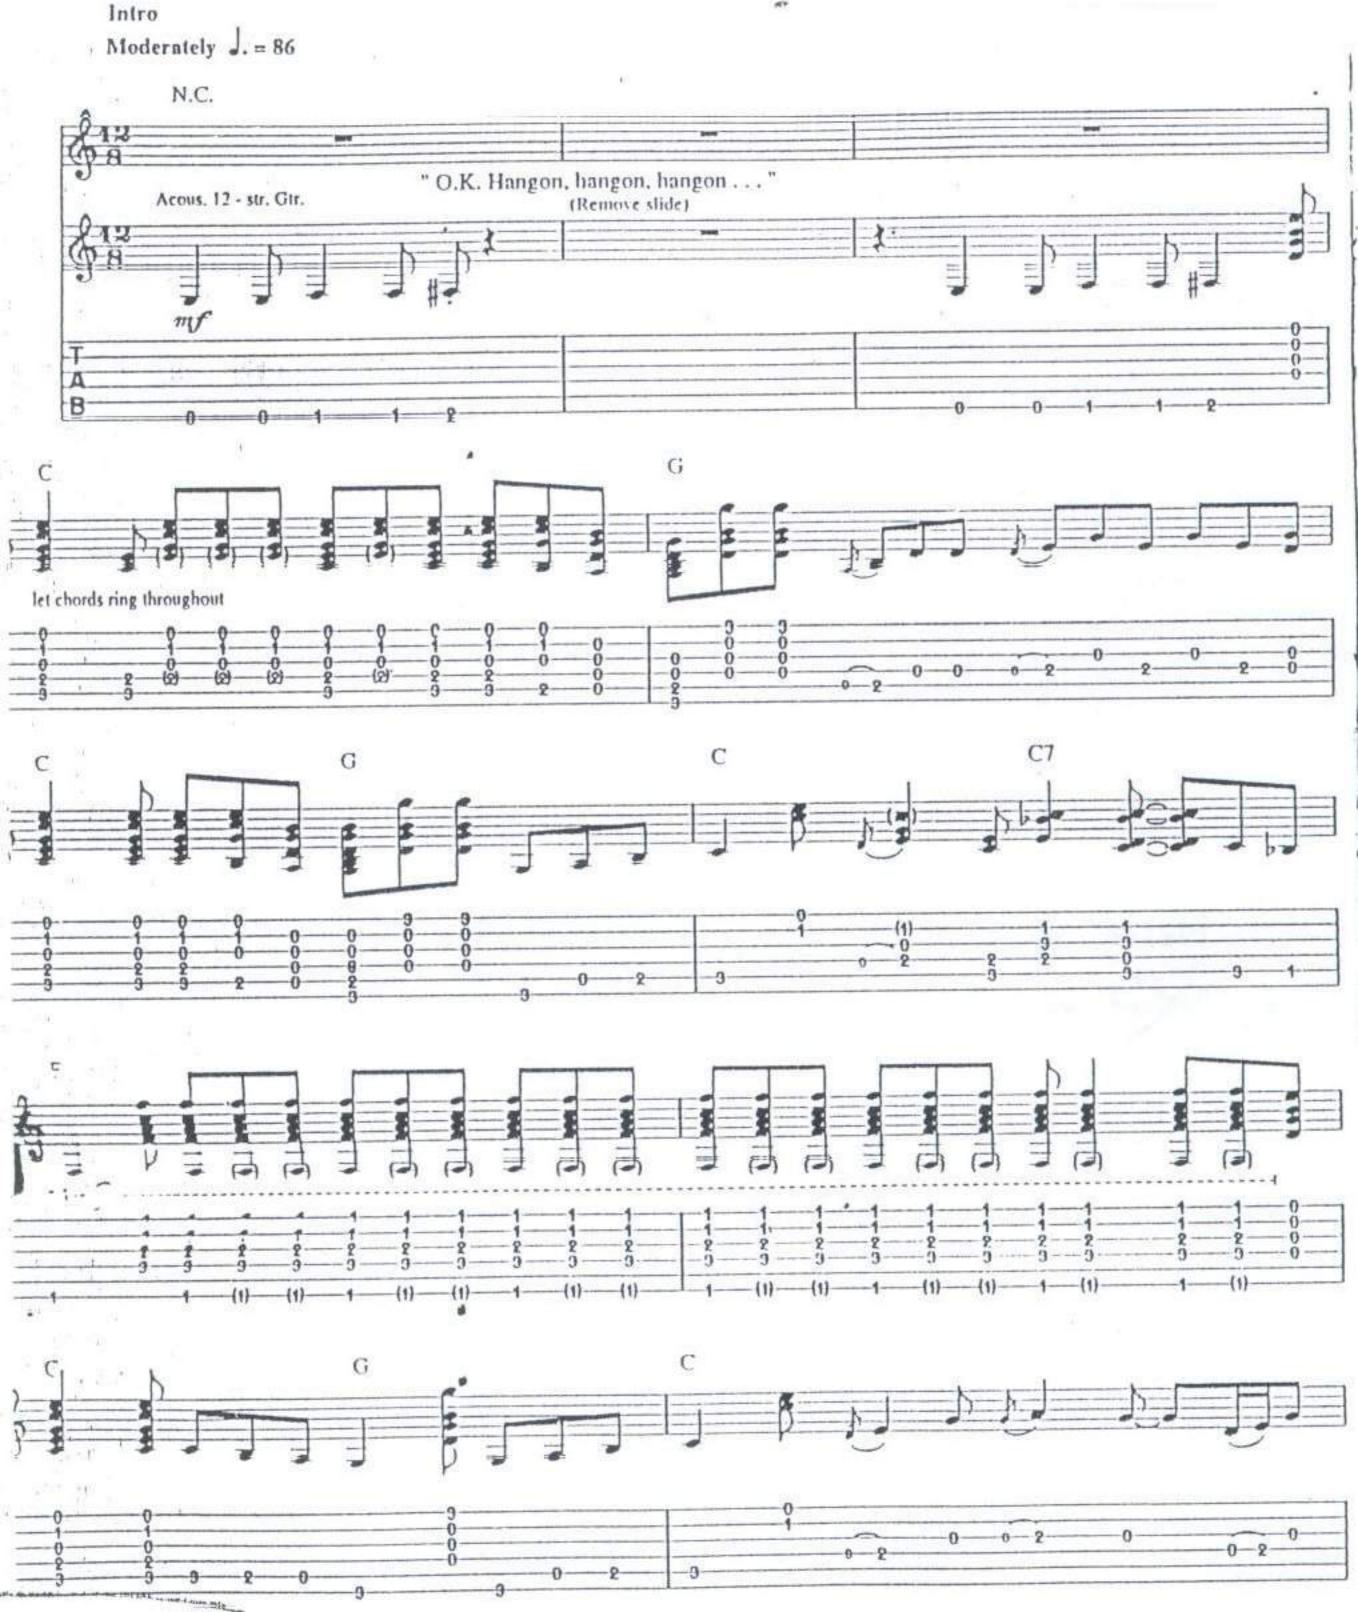

## oric clapton umplugged contents

|                                                                                                                                                                                                                                                                                                                                                                                                                                                                                                                                                                                                                                                                                                                                                                                                                                                                                                                                                                                                                                                                                                                                                                                                                                                                                                                                                                                                                                                                                                                                                                                                                                                                                                                                                                                                                                                                                                                                                                                                                                                                                                                                |                  |                         | *        |
|--------------------------------------------------------------------------------------------------------------------------------------------------------------------------------------------------------------------------------------------------------------------------------------------------------------------------------------------------------------------------------------------------------------------------------------------------------------------------------------------------------------------------------------------------------------------------------------------------------------------------------------------------------------------------------------------------------------------------------------------------------------------------------------------------------------------------------------------------------------------------------------------------------------------------------------------------------------------------------------------------------------------------------------------------------------------------------------------------------------------------------------------------------------------------------------------------------------------------------------------------------------------------------------------------------------------------------------------------------------------------------------------------------------------------------------------------------------------------------------------------------------------------------------------------------------------------------------------------------------------------------------------------------------------------------------------------------------------------------------------------------------------------------------------------------------------------------------------------------------------------------------------------------------------------------------------------------------------------------------------------------------------------------------------------------------------------------------------------------------------------------|------------------|-------------------------|----------|
| 1992                                                                                                                                                                                                                                                                                                                                                                                                                                                                                                                                                                                                                                                                                                                                                                                                                                                                                                                                                                                                                                                                                                                                                                                                                                                                                                                                                                                                                                                                                                                                                                                                                                                                                                                                                                                                                                                                                                                                                                                                                                                                                                                           | 28 • 6           | alberta                 |          |
|                                                                                                                                                                                                                                                                                                                                                                                                                                                                                                                                                                                                                                                                                                                                                                                                                                                                                                                                                                                                                                                                                                                                                                                                                                                                                                                                                                                                                                                                                                                                                                                                                                                                                                                                                                                                                                                                                                                                                                                                                                                                                                                                | 2A · <b>x</b> 11 | before you accuse me    | ;<br>;   |
|                                                                                                                                                                                                                                                                                                                                                                                                                                                                                                                                                                                                                                                                                                                                                                                                                                                                                                                                                                                                                                                                                                                                                                                                                                                                                                                                                                                                                                                                                                                                                                                                                                                                                                                                                                                                                                                                                                                                                                                                                                                                                                                                | 3A <b>x</b> 20   | hey hey                 | ±        |
|                                                                                                                                                                                                                                                                                                                                                                                                                                                                                                                                                                                                                                                                                                                                                                                                                                                                                                                                                                                                                                                                                                                                                                                                                                                                                                                                                                                                                                                                                                                                                                                                                                                                                                                                                                                                                                                                                                                                                                                                                                                                                                                                | 7Ao x 26         | layla                   | :        |
|                                                                                                                                                                                                                                                                                                                                                                                                                                                                                                                                                                                                                                                                                                                                                                                                                                                                                                                                                                                                                                                                                                                                                                                                                                                                                                                                                                                                                                                                                                                                                                                                                                                                                                                                                                                                                                                                                                                                                                                                                                                                                                                                | 5A X 44          | lonely stranger.        |          |
| Now -                                                                                                                                                                                                                                                                                                                                                                                                                                                                                                                                                                                                                                                                                                                                                                                                                                                                                                                                                                                                                                                                                                                                                                                                                                                                                                                                                                                                                                                                                                                                                                                                                                                                                                                                                                                                                                                                                                                                                                                                                                                                                                                          | 56 x 33          | malted milk             |          |
| May -                                                                                                                                                                                                                                                                                                                                                                                                                                                                                                                                                                                                                                                                                                                                                                                                                                                                                                                                                                                                                                                                                                                                                                                                                                                                                                                                                                                                                                                                                                                                                                                                                                                                                                                                                                                                                                                                                                                                                                                                                                                                                                                          | -> 6A × 50       | nobody knows you        |          |
|                                                                                                                                                                                                                                                                                                                                                                                                                                                                                                                                                                                                                                                                                                                                                                                                                                                                                                                                                                                                                                                                                                                                                                                                                                                                                                                                                                                                                                                                                                                                                                                                                                                                                                                                                                                                                                                                                                                                                                                                                                                                                                                                | *                | when you're down ar     | id out   |
|                                                                                                                                                                                                                                                                                                                                                                                                                                                                                                                                                                                                                                                                                                                                                                                                                                                                                                                                                                                                                                                                                                                                                                                                                                                                                                                                                                                                                                                                                                                                                                                                                                                                                                                                                                                                                                                                                                                                                                                                                                                                                                                                | GR. * 56         | old love                |          |
|                                                                                                                                                                                                                                                                                                                                                                                                                                                                                                                                                                                                                                                                                                                                                                                                                                                                                                                                                                                                                                                                                                                                                                                                                                                                                                                                                                                                                                                                                                                                                                                                                                                                                                                                                                                                                                                                                                                                                                                                                                                                                                                                | 75 4 64          | rollin' and tumblin'    |          |
|                                                                                                                                                                                                                                                                                                                                                                                                                                                                                                                                                                                                                                                                                                                                                                                                                                                                                                                                                                                                                                                                                                                                                                                                                                                                                                                                                                                                                                                                                                                                                                                                                                                                                                                                                                                                                                                                                                                                                                                                                                                                                                                                | 10 × 77          | running on faith        | <i>!</i> |
|                                                                                                                                                                                                                                                                                                                                                                                                                                                                                                                                                                                                                                                                                                                                                                                                                                                                                                                                                                                                                                                                                                                                                                                                                                                                                                                                                                                                                                                                                                                                                                                                                                                                                                                                                                                                                                                                                                                                                                                                                                                                                                                                | 4B × 104         | san francisco bay blues | j        |
| to the state of th | - AA • 86        | signe                   |          |
|                                                                                                                                                                                                                                                                                                                                                                                                                                                                                                                                                                                                                                                                                                                                                                                                                                                                                                                                                                                                                                                                                                                                                                                                                                                                                                                                                                                                                                                                                                                                                                                                                                                                                                                                                                                                                                                                                                                                                                                                                                                                                                                                | · 92             | tears in heaven         | ;        |
|                                                                                                                                                                                                                                                                                                                                                                                                                                                                                                                                                                                                                                                                                                                                                                                                                                                                                                                                                                                                                                                                                                                                                                                                                                                                                                                                                                                                                                                                                                                                                                                                                                                                                                                                                                                                                                                                                                                                                                                                                                                                                                                                | 2.0 × 98         | walkin' blues           | *        |
|                                                                                                                                                                                                                                                                                                                                                                                                                                                                                                                                                                                                                                                                                                                                                                                                                                                                                                                                                                                                                                                                                                                                                                                                                                                                                                                                                                                                                                                                                                                                                                                                                                                                                                                                                                                                                                                                                                                                                                                                                                                                                                                                | <b>×</b> 111     | Notation Legend         |          |

Additional lyries

- 2. Alberta, Alberta, where'd you stay last night? Alberta, Alberta, where'd you stay last night? Come home this mornin', clothes don't fit you right.
- Alberta, Alberta, girl you're on my mind.
   Alberta, Alberta, girl you're on my mind.
   Ain't had no lovin' in such a great, long time.
- 4. Alberta, Alberta, where you been so long? Alberta, Alberta, where you been so long? Ain't had no lovin' since you've been gone.