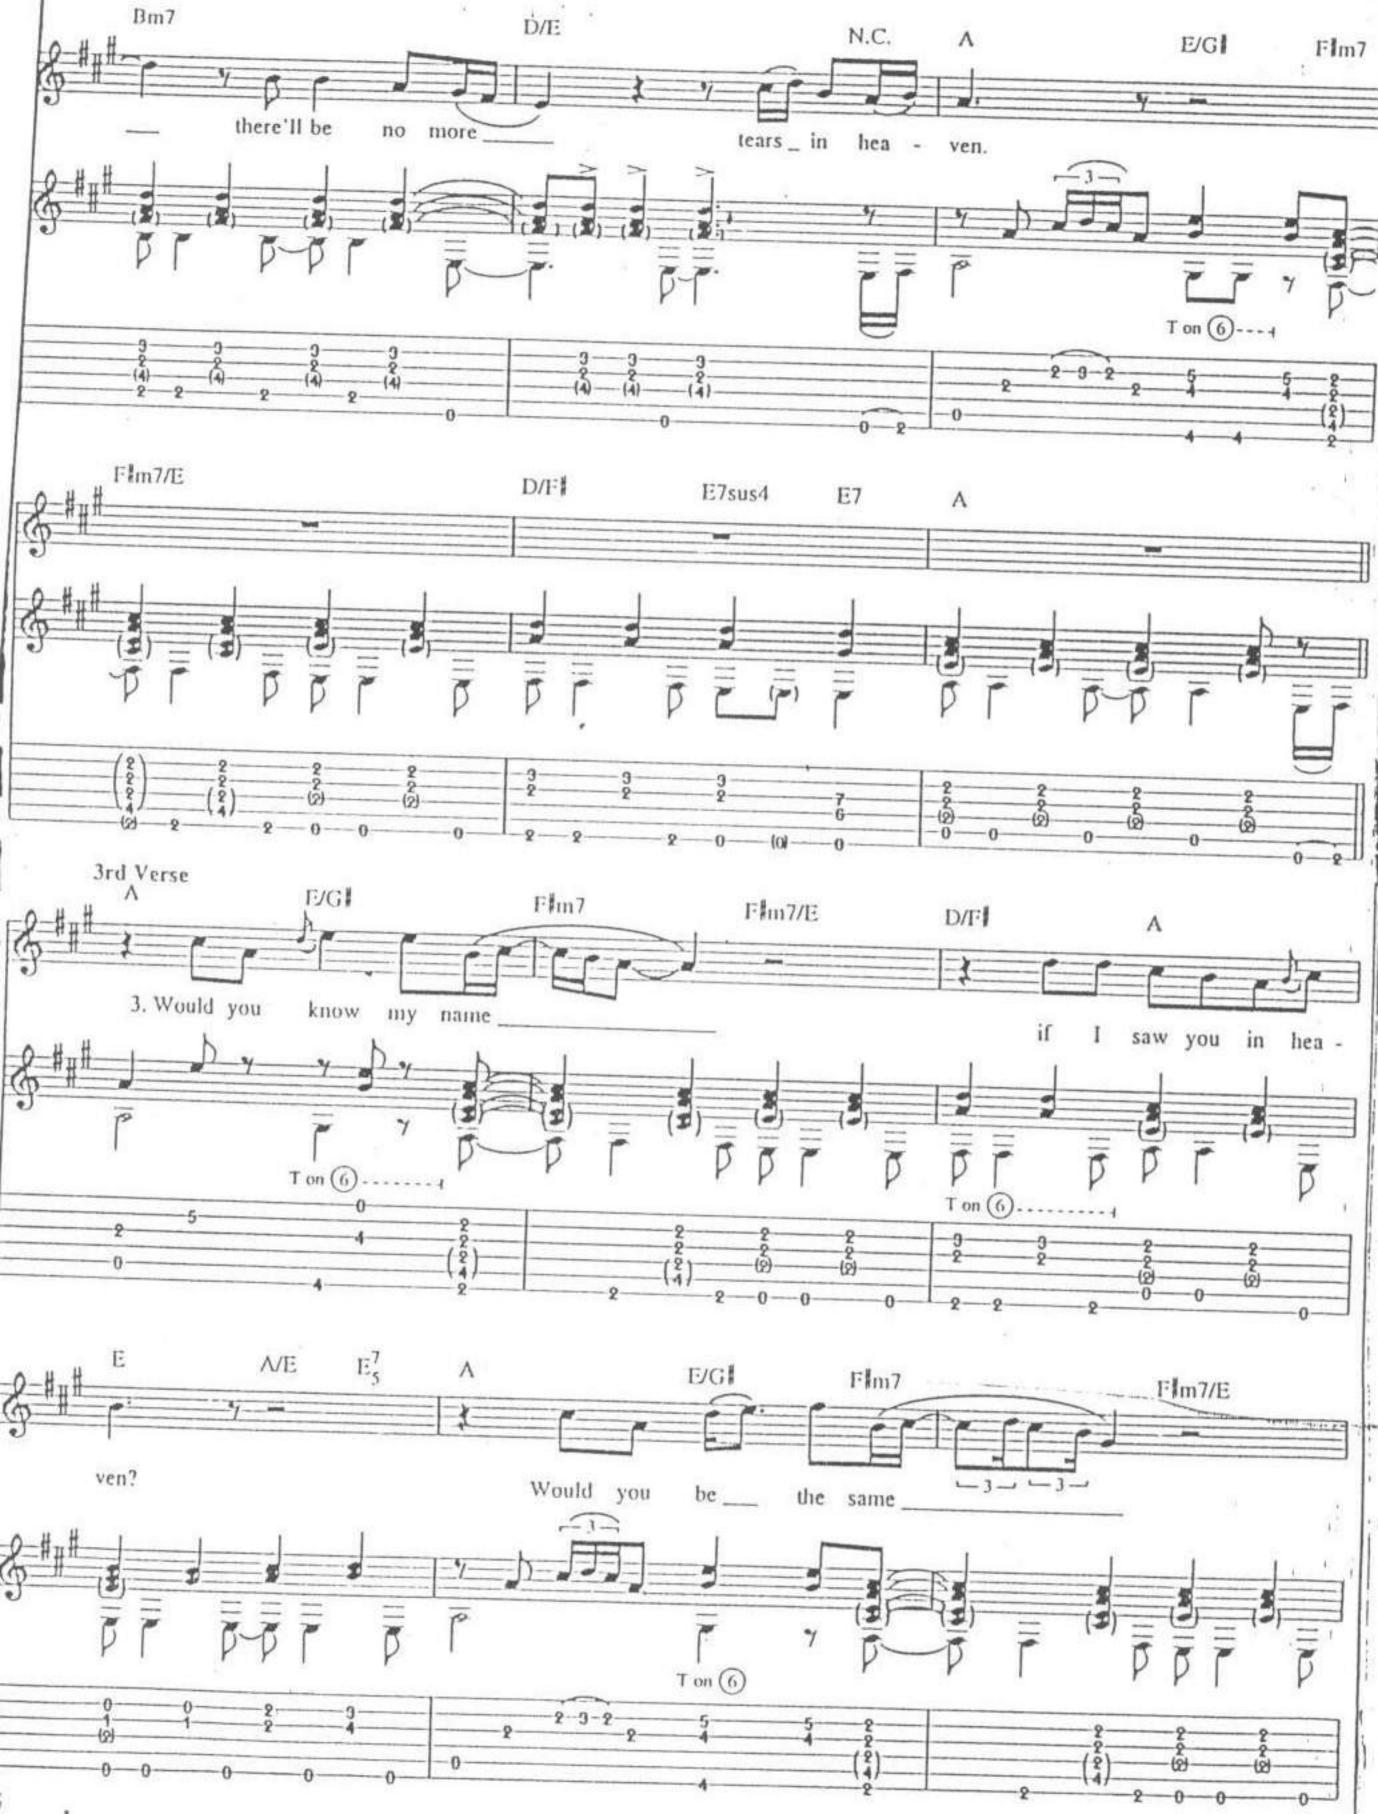

## Malted Milk

Words and Music by Robert Johnson



































## Additional Lyrics

- I was born with a raging thirst,
   A hunger to be free.
   But I've learned through the years,
   Don't encourage me.
- When I walk, stay behind,
   Don't get close to me.
   'Cause it's sure to end in tears,
   So just let me be.
- Some will say that I'm no good, Maybe I agree.
   Take a look, then walk away, That's alright with me.













## Old Love

Words and Music by Eric Clapton and Robert Cray

















## Rollin' and Tumblin'

Written by Muddy Waters



1st Verse

















































## Signe Words and Music by Eric Clapton













## Tears In Heaven

Words and Music by Eric Clapton and Will Jennings