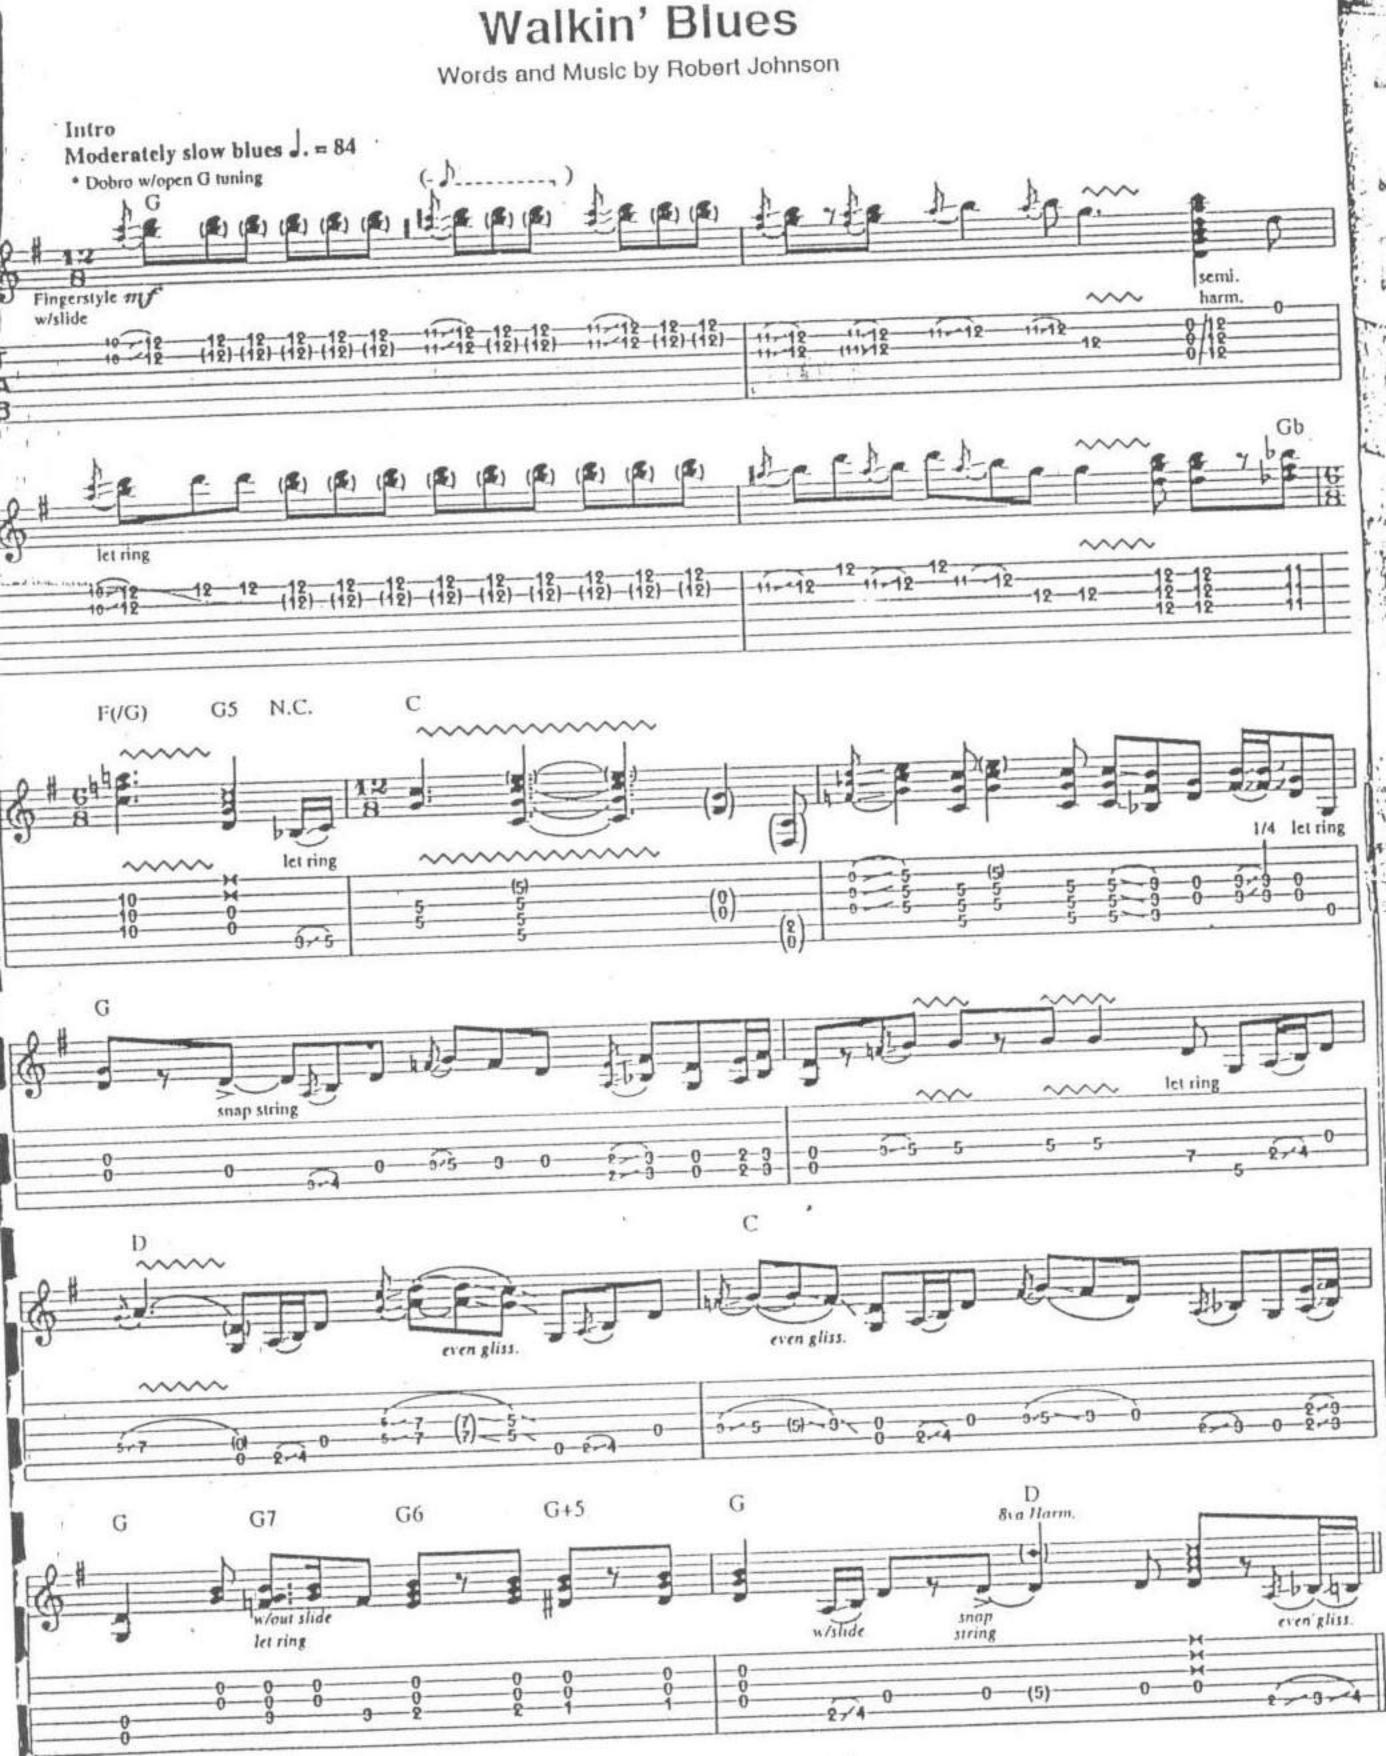

## oric clapton umplugged contents

|                                                                                                                                                                                                                                                                                                                                                                                                                                                                                                                                                                                                                                                                                                                                                                                                                                                                                                                                                                                                                                                                                                                                                                                                                                                                                                                                                                                                                                                                                                                                                                                                                                                                                                                                                                                                                                                                                                                                                                                                                                                                                                                                |                  |                         | *        |
|--------------------------------------------------------------------------------------------------------------------------------------------------------------------------------------------------------------------------------------------------------------------------------------------------------------------------------------------------------------------------------------------------------------------------------------------------------------------------------------------------------------------------------------------------------------------------------------------------------------------------------------------------------------------------------------------------------------------------------------------------------------------------------------------------------------------------------------------------------------------------------------------------------------------------------------------------------------------------------------------------------------------------------------------------------------------------------------------------------------------------------------------------------------------------------------------------------------------------------------------------------------------------------------------------------------------------------------------------------------------------------------------------------------------------------------------------------------------------------------------------------------------------------------------------------------------------------------------------------------------------------------------------------------------------------------------------------------------------------------------------------------------------------------------------------------------------------------------------------------------------------------------------------------------------------------------------------------------------------------------------------------------------------------------------------------------------------------------------------------------------------|------------------|-------------------------|----------|
| 1992                                                                                                                                                                                                                                                                                                                                                                                                                                                                                                                                                                                                                                                                                                                                                                                                                                                                                                                                                                                                                                                                                                                                                                                                                                                                                                                                                                                                                                                                                                                                                                                                                                                                                                                                                                                                                                                                                                                                                                                                                                                                                                                           | 28 • 6           | alberta                 |          |
|                                                                                                                                                                                                                                                                                                                                                                                                                                                                                                                                                                                                                                                                                                                                                                                                                                                                                                                                                                                                                                                                                                                                                                                                                                                                                                                                                                                                                                                                                                                                                                                                                                                                                                                                                                                                                                                                                                                                                                                                                                                                                                                                | 2A · <b>x</b> 11 | before you accuse me    | ;<br>;   |
|                                                                                                                                                                                                                                                                                                                                                                                                                                                                                                                                                                                                                                                                                                                                                                                                                                                                                                                                                                                                                                                                                                                                                                                                                                                                                                                                                                                                                                                                                                                                                                                                                                                                                                                                                                                                                                                                                                                                                                                                                                                                                                                                | 3A <b>x</b> 20   | hey hey                 | ±        |
|                                                                                                                                                                                                                                                                                                                                                                                                                                                                                                                                                                                                                                                                                                                                                                                                                                                                                                                                                                                                                                                                                                                                                                                                                                                                                                                                                                                                                                                                                                                                                                                                                                                                                                                                                                                                                                                                                                                                                                                                                                                                                                                                | 7Ao x 26         | layla                   | :        |
|                                                                                                                                                                                                                                                                                                                                                                                                                                                                                                                                                                                                                                                                                                                                                                                                                                                                                                                                                                                                                                                                                                                                                                                                                                                                                                                                                                                                                                                                                                                                                                                                                                                                                                                                                                                                                                                                                                                                                                                                                                                                                                                                | 5A X 44          | lonely stranger.        |          |
| Now -                                                                                                                                                                                                                                                                                                                                                                                                                                                                                                                                                                                                                                                                                                                                                                                                                                                                                                                                                                                                                                                                                                                                                                                                                                                                                                                                                                                                                                                                                                                                                                                                                                                                                                                                                                                                                                                                                                                                                                                                                                                                                                                          | 56 x 33          | malted milk             |          |
| May -                                                                                                                                                                                                                                                                                                                                                                                                                                                                                                                                                                                                                                                                                                                                                                                                                                                                                                                                                                                                                                                                                                                                                                                                                                                                                                                                                                                                                                                                                                                                                                                                                                                                                                                                                                                                                                                                                                                                                                                                                                                                                                                          | -> 6A × 50       | nobody knows you        |          |
|                                                                                                                                                                                                                                                                                                                                                                                                                                                                                                                                                                                                                                                                                                                                                                                                                                                                                                                                                                                                                                                                                                                                                                                                                                                                                                                                                                                                                                                                                                                                                                                                                                                                                                                                                                                                                                                                                                                                                                                                                                                                                                                                | *                | when you're down ar     | id out   |
|                                                                                                                                                                                                                                                                                                                                                                                                                                                                                                                                                                                                                                                                                                                                                                                                                                                                                                                                                                                                                                                                                                                                                                                                                                                                                                                                                                                                                                                                                                                                                                                                                                                                                                                                                                                                                                                                                                                                                                                                                                                                                                                                | GR. * 56         | old love                |          |
|                                                                                                                                                                                                                                                                                                                                                                                                                                                                                                                                                                                                                                                                                                                                                                                                                                                                                                                                                                                                                                                                                                                                                                                                                                                                                                                                                                                                                                                                                                                                                                                                                                                                                                                                                                                                                                                                                                                                                                                                                                                                                                                                | 75 4 64          | rollin' and tumblin'    |          |
|                                                                                                                                                                                                                                                                                                                                                                                                                                                                                                                                                                                                                                                                                                                                                                                                                                                                                                                                                                                                                                                                                                                                                                                                                                                                                                                                                                                                                                                                                                                                                                                                                                                                                                                                                                                                                                                                                                                                                                                                                                                                                                                                | 10 × 77          | running on faith        | <i>!</i> |
|                                                                                                                                                                                                                                                                                                                                                                                                                                                                                                                                                                                                                                                                                                                                                                                                                                                                                                                                                                                                                                                                                                                                                                                                                                                                                                                                                                                                                                                                                                                                                                                                                                                                                                                                                                                                                                                                                                                                                                                                                                                                                                                                | 4B × 104         | san francisco bay blues | j        |
| to the state of th | - AA • 86        | signe                   |          |
|                                                                                                                                                                                                                                                                                                                                                                                                                                                                                                                                                                                                                                                                                                                                                                                                                                                                                                                                                                                                                                                                                                                                                                                                                                                                                                                                                                                                                                                                                                                                                                                                                                                                                                                                                                                                                                                                                                                                                                                                                                                                                                                                | · 92             | tears in heaven         | ;        |
|                                                                                                                                                                                                                                                                                                                                                                                                                                                                                                                                                                                                                                                                                                                                                                                                                                                                                                                                                                                                                                                                                                                                                                                                                                                                                                                                                                                                                                                                                                                                                                                                                                                                                                                                                                                                                                                                                                                                                                                                                                                                                                                                | 2.0 × 98         | walkin' blues           | *        |
|                                                                                                                                                                                                                                                                                                                                                                                                                                                                                                                                                                                                                                                                                                                                                                                                                                                                                                                                                                                                                                                                                                                                                                                                                                                                                                                                                                                                                                                                                                                                                                                                                                                                                                                                                                                                                                                                                                                                                                                                                                                                                                                                | <b>×</b> 111     | Notation Legend         |          |