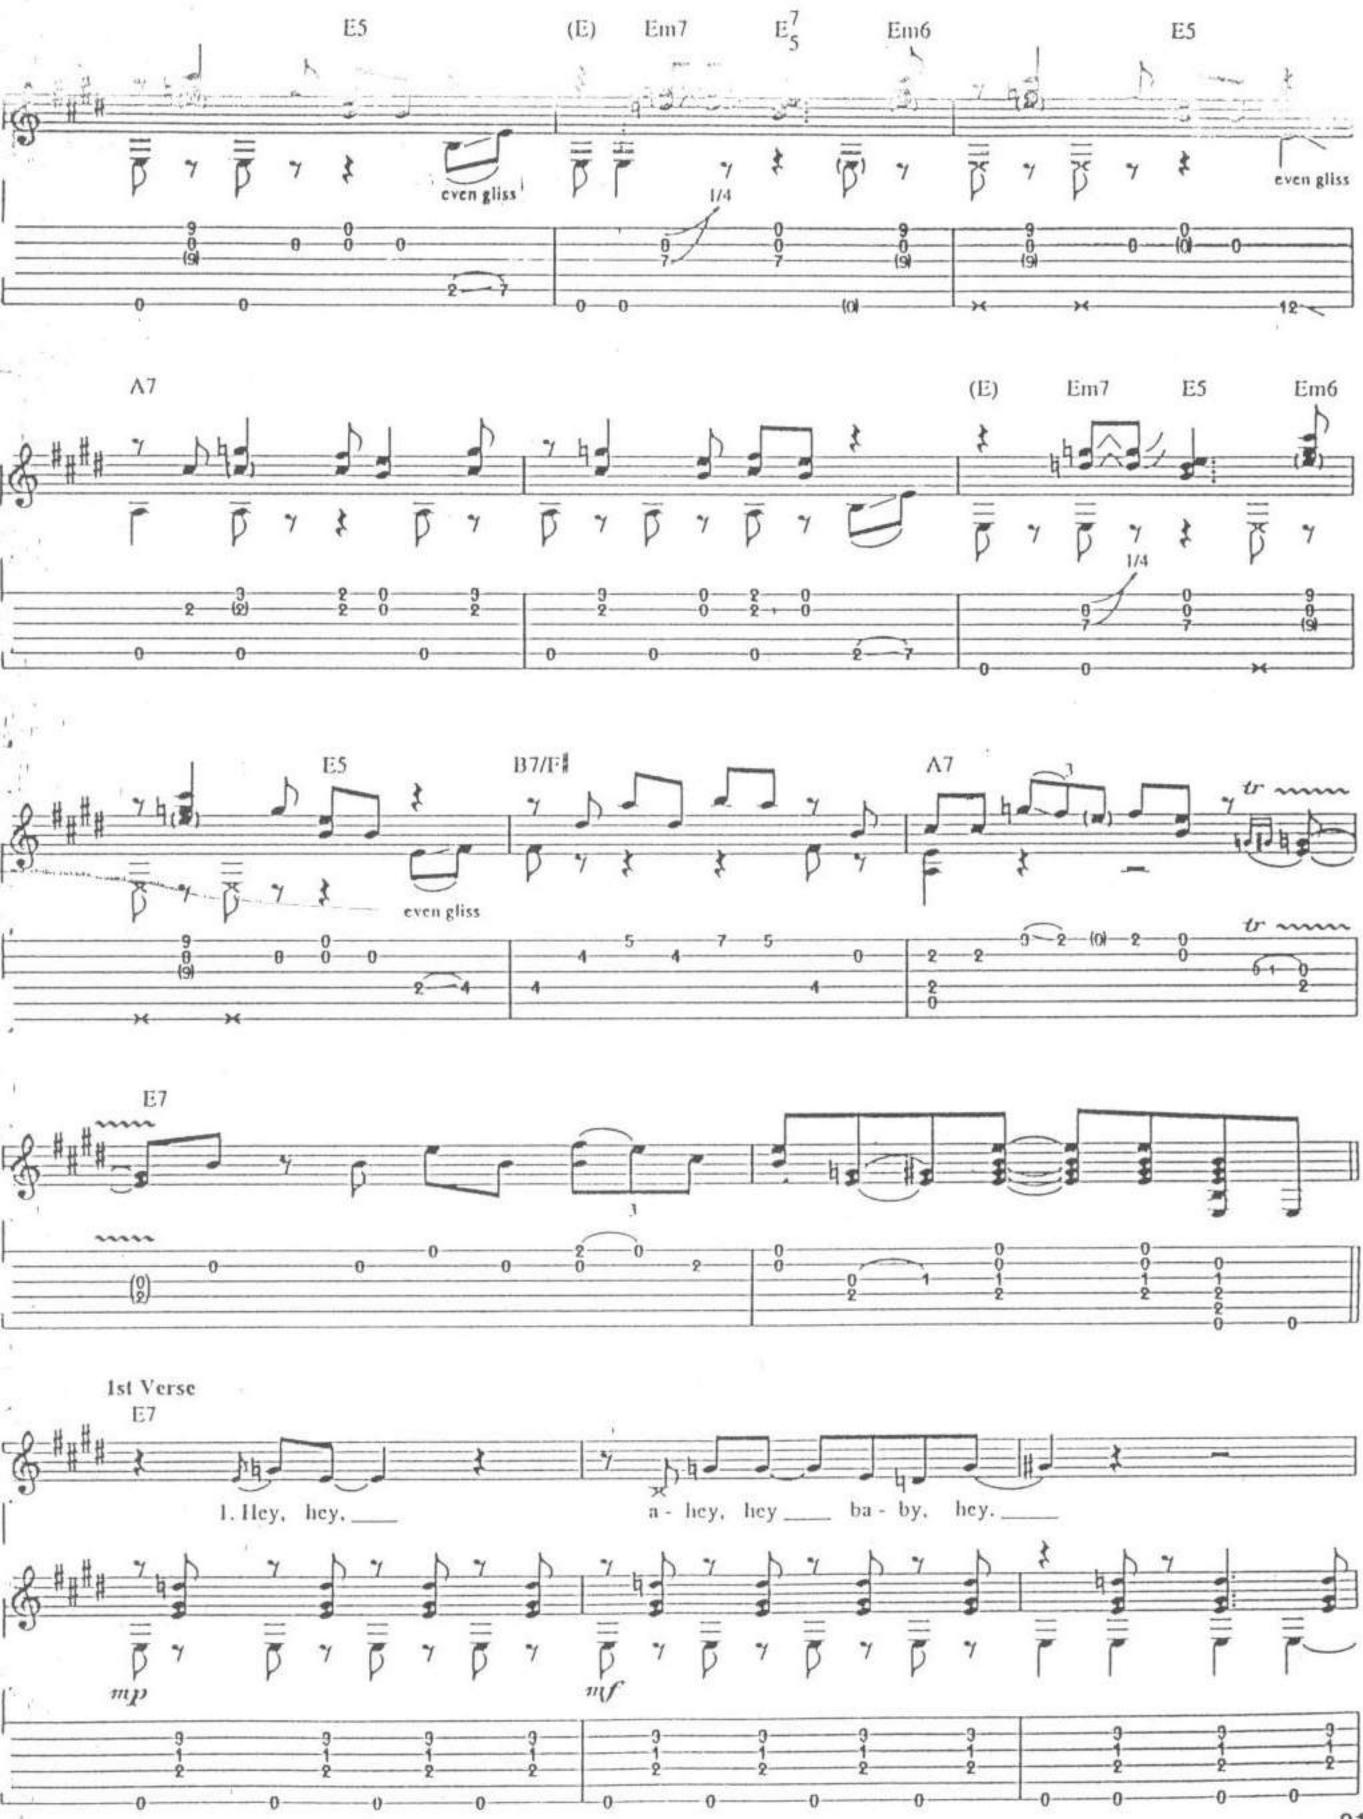

## oric clapton umplugged contents

|                                                                                                                                                                                                                                                                                                                                                                                                                                                                                                                                                                                                                                                                                                                                                                                                                                                                                                                                                                                                                                                                                                                                                                                                                                                                                                                                                                                                                                                                                                                                                                                                                                                                                                                                                                                                                                                                                                                                                                                                                                                                                                                                |                  |                         | *        |
|--------------------------------------------------------------------------------------------------------------------------------------------------------------------------------------------------------------------------------------------------------------------------------------------------------------------------------------------------------------------------------------------------------------------------------------------------------------------------------------------------------------------------------------------------------------------------------------------------------------------------------------------------------------------------------------------------------------------------------------------------------------------------------------------------------------------------------------------------------------------------------------------------------------------------------------------------------------------------------------------------------------------------------------------------------------------------------------------------------------------------------------------------------------------------------------------------------------------------------------------------------------------------------------------------------------------------------------------------------------------------------------------------------------------------------------------------------------------------------------------------------------------------------------------------------------------------------------------------------------------------------------------------------------------------------------------------------------------------------------------------------------------------------------------------------------------------------------------------------------------------------------------------------------------------------------------------------------------------------------------------------------------------------------------------------------------------------------------------------------------------------|------------------|-------------------------|----------|
| 1992                                                                                                                                                                                                                                                                                                                                                                                                                                                                                                                                                                                                                                                                                                                                                                                                                                                                                                                                                                                                                                                                                                                                                                                                                                                                                                                                                                                                                                                                                                                                                                                                                                                                                                                                                                                                                                                                                                                                                                                                                                                                                                                           | 28 • 6           | alberta                 |          |
|                                                                                                                                                                                                                                                                                                                                                                                                                                                                                                                                                                                                                                                                                                                                                                                                                                                                                                                                                                                                                                                                                                                                                                                                                                                                                                                                                                                                                                                                                                                                                                                                                                                                                                                                                                                                                                                                                                                                                                                                                                                                                                                                | 2A · <b>x</b> 11 | before you accuse me    | ;<br>;   |
|                                                                                                                                                                                                                                                                                                                                                                                                                                                                                                                                                                                                                                                                                                                                                                                                                                                                                                                                                                                                                                                                                                                                                                                                                                                                                                                                                                                                                                                                                                                                                                                                                                                                                                                                                                                                                                                                                                                                                                                                                                                                                                                                | 3A <b>x</b> 20   | hey hey                 | ±        |
|                                                                                                                                                                                                                                                                                                                                                                                                                                                                                                                                                                                                                                                                                                                                                                                                                                                                                                                                                                                                                                                                                                                                                                                                                                                                                                                                                                                                                                                                                                                                                                                                                                                                                                                                                                                                                                                                                                                                                                                                                                                                                                                                | 7Ao x 26         | layla                   | :        |
|                                                                                                                                                                                                                                                                                                                                                                                                                                                                                                                                                                                                                                                                                                                                                                                                                                                                                                                                                                                                                                                                                                                                                                                                                                                                                                                                                                                                                                                                                                                                                                                                                                                                                                                                                                                                                                                                                                                                                                                                                                                                                                                                | 5A X 44          | lonely stranger.        |          |
| Now -                                                                                                                                                                                                                                                                                                                                                                                                                                                                                                                                                                                                                                                                                                                                                                                                                                                                                                                                                                                                                                                                                                                                                                                                                                                                                                                                                                                                                                                                                                                                                                                                                                                                                                                                                                                                                                                                                                                                                                                                                                                                                                                          | 56 x 33          | malted milk             |          |
| May -                                                                                                                                                                                                                                                                                                                                                                                                                                                                                                                                                                                                                                                                                                                                                                                                                                                                                                                                                                                                                                                                                                                                                                                                                                                                                                                                                                                                                                                                                                                                                                                                                                                                                                                                                                                                                                                                                                                                                                                                                                                                                                                          | -> 6A × 50       | nobody knows you        |          |
|                                                                                                                                                                                                                                                                                                                                                                                                                                                                                                                                                                                                                                                                                                                                                                                                                                                                                                                                                                                                                                                                                                                                                                                                                                                                                                                                                                                                                                                                                                                                                                                                                                                                                                                                                                                                                                                                                                                                                                                                                                                                                                                                | *                | when you're down ar     | id out   |
|                                                                                                                                                                                                                                                                                                                                                                                                                                                                                                                                                                                                                                                                                                                                                                                                                                                                                                                                                                                                                                                                                                                                                                                                                                                                                                                                                                                                                                                                                                                                                                                                                                                                                                                                                                                                                                                                                                                                                                                                                                                                                                                                | GR. * 56         | old love                |          |
|                                                                                                                                                                                                                                                                                                                                                                                                                                                                                                                                                                                                                                                                                                                                                                                                                                                                                                                                                                                                                                                                                                                                                                                                                                                                                                                                                                                                                                                                                                                                                                                                                                                                                                                                                                                                                                                                                                                                                                                                                                                                                                                                | 75 4 64          | rollin' and tumblin'    |          |
|                                                                                                                                                                                                                                                                                                                                                                                                                                                                                                                                                                                                                                                                                                                                                                                                                                                                                                                                                                                                                                                                                                                                                                                                                                                                                                                                                                                                                                                                                                                                                                                                                                                                                                                                                                                                                                                                                                                                                                                                                                                                                                                                | 10 × 77          | running on faith        | <i>!</i> |
|                                                                                                                                                                                                                                                                                                                                                                                                                                                                                                                                                                                                                                                                                                                                                                                                                                                                                                                                                                                                                                                                                                                                                                                                                                                                                                                                                                                                                                                                                                                                                                                                                                                                                                                                                                                                                                                                                                                                                                                                                                                                                                                                | 4B × 104         | san francisco bay blues | j        |
| to the state of th | - AA • 86        | signe                   |          |
|                                                                                                                                                                                                                                                                                                                                                                                                                                                                                                                                                                                                                                                                                                                                                                                                                                                                                                                                                                                                                                                                                                                                                                                                                                                                                                                                                                                                                                                                                                                                                                                                                                                                                                                                                                                                                                                                                                                                                                                                                                                                                                                                | · 92             | tears in heaven         | ;        |
|                                                                                                                                                                                                                                                                                                                                                                                                                                                                                                                                                                                                                                                                                                                                                                                                                                                                                                                                                                                                                                                                                                                                                                                                                                                                                                                                                                                                                                                                                                                                                                                                                                                                                                                                                                                                                                                                                                                                                                                                                                                                                                                                | 2.0 × 98         | walkin' blues           | *        |
|                                                                                                                                                                                                                                                                                                                                                                                                                                                                                                                                                                                                                                                                                                                                                                                                                                                                                                                                                                                                                                                                                                                                                                                                                                                                                                                                                                                                                                                                                                                                                                                                                                                                                                                                                                                                                                                                                                                                                                                                                                                                                                                                | <b>×</b> 111     | Notation Legend         |          |