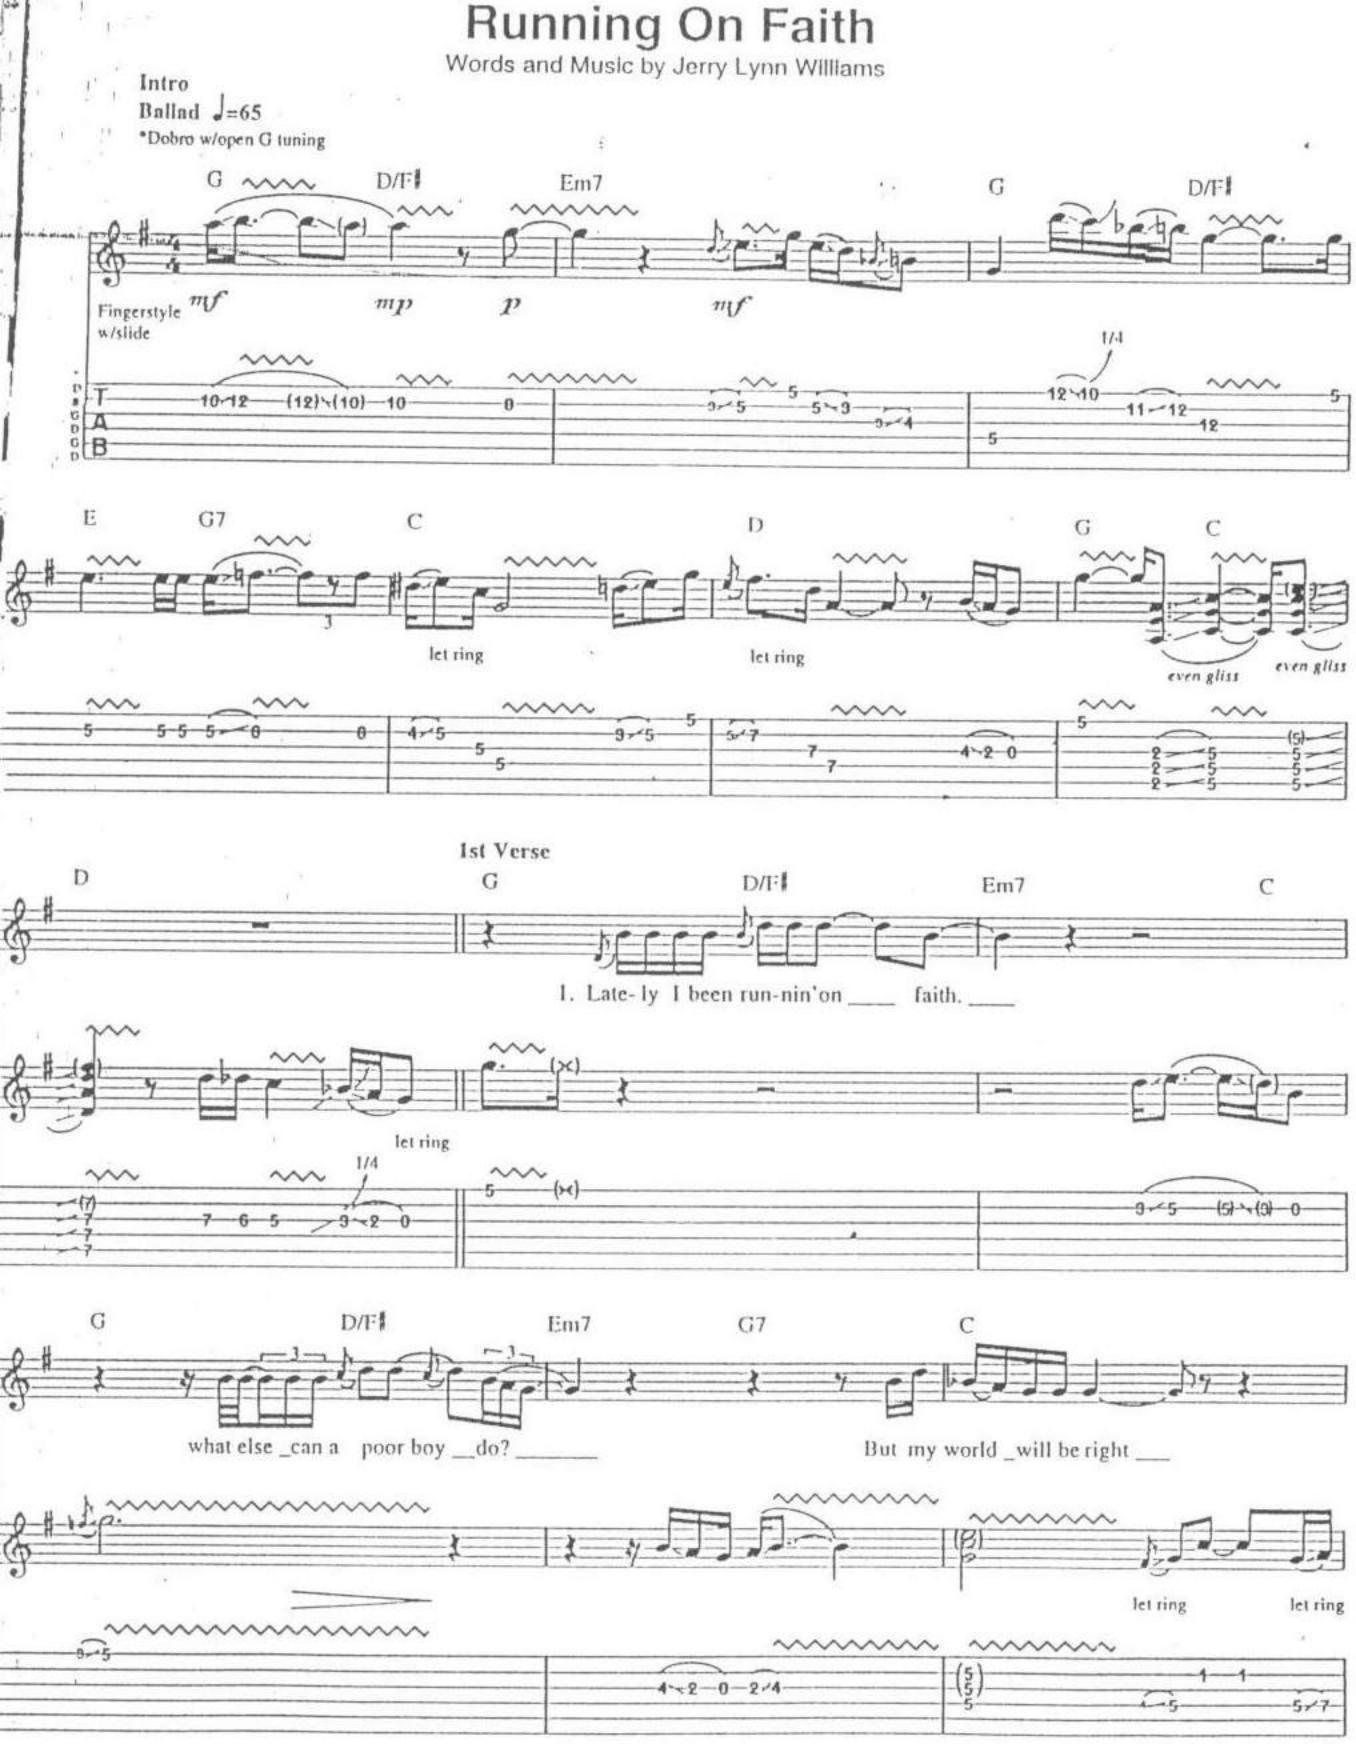

## oric clapton umplugged contents

|                                                                                                                                                                                                                                                                                                                                                                                                                                                                                                                                                                                                                                                                                                                                                                                                                                                                                                                                                                                                                                                                                                                                                                                                                                                                                                                                                                                                                                                                                                                                                                                                                                                                                                                                                                                                                                                                                                                                                                                                                                                                                                                                |                  |                         | *        |
|--------------------------------------------------------------------------------------------------------------------------------------------------------------------------------------------------------------------------------------------------------------------------------------------------------------------------------------------------------------------------------------------------------------------------------------------------------------------------------------------------------------------------------------------------------------------------------------------------------------------------------------------------------------------------------------------------------------------------------------------------------------------------------------------------------------------------------------------------------------------------------------------------------------------------------------------------------------------------------------------------------------------------------------------------------------------------------------------------------------------------------------------------------------------------------------------------------------------------------------------------------------------------------------------------------------------------------------------------------------------------------------------------------------------------------------------------------------------------------------------------------------------------------------------------------------------------------------------------------------------------------------------------------------------------------------------------------------------------------------------------------------------------------------------------------------------------------------------------------------------------------------------------------------------------------------------------------------------------------------------------------------------------------------------------------------------------------------------------------------------------------|------------------|-------------------------|----------|
| 1992                                                                                                                                                                                                                                                                                                                                                                                                                                                                                                                                                                                                                                                                                                                                                                                                                                                                                                                                                                                                                                                                                                                                                                                                                                                                                                                                                                                                                                                                                                                                                                                                                                                                                                                                                                                                                                                                                                                                                                                                                                                                                                                           | 28 • 6           | alberta                 |          |
|                                                                                                                                                                                                                                                                                                                                                                                                                                                                                                                                                                                                                                                                                                                                                                                                                                                                                                                                                                                                                                                                                                                                                                                                                                                                                                                                                                                                                                                                                                                                                                                                                                                                                                                                                                                                                                                                                                                                                                                                                                                                                                                                | 2A · <b>x</b> 11 | before you accuse me    | ;<br>;   |
|                                                                                                                                                                                                                                                                                                                                                                                                                                                                                                                                                                                                                                                                                                                                                                                                                                                                                                                                                                                                                                                                                                                                                                                                                                                                                                                                                                                                                                                                                                                                                                                                                                                                                                                                                                                                                                                                                                                                                                                                                                                                                                                                | 3A <b>x</b> 20   | hey hey                 | ±        |
|                                                                                                                                                                                                                                                                                                                                                                                                                                                                                                                                                                                                                                                                                                                                                                                                                                                                                                                                                                                                                                                                                                                                                                                                                                                                                                                                                                                                                                                                                                                                                                                                                                                                                                                                                                                                                                                                                                                                                                                                                                                                                                                                | 7Ao x 26         | layla                   | :        |
|                                                                                                                                                                                                                                                                                                                                                                                                                                                                                                                                                                                                                                                                                                                                                                                                                                                                                                                                                                                                                                                                                                                                                                                                                                                                                                                                                                                                                                                                                                                                                                                                                                                                                                                                                                                                                                                                                                                                                                                                                                                                                                                                | 5A X 44          | lonely stranger.        |          |
| Now -                                                                                                                                                                                                                                                                                                                                                                                                                                                                                                                                                                                                                                                                                                                                                                                                                                                                                                                                                                                                                                                                                                                                                                                                                                                                                                                                                                                                                                                                                                                                                                                                                                                                                                                                                                                                                                                                                                                                                                                                                                                                                                                          | 56 x 33          | malted milk             |          |
| May -                                                                                                                                                                                                                                                                                                                                                                                                                                                                                                                                                                                                                                                                                                                                                                                                                                                                                                                                                                                                                                                                                                                                                                                                                                                                                                                                                                                                                                                                                                                                                                                                                                                                                                                                                                                                                                                                                                                                                                                                                                                                                                                          | -> 6A × 50       | nobody knows you        |          |
|                                                                                                                                                                                                                                                                                                                                                                                                                                                                                                                                                                                                                                                                                                                                                                                                                                                                                                                                                                                                                                                                                                                                                                                                                                                                                                                                                                                                                                                                                                                                                                                                                                                                                                                                                                                                                                                                                                                                                                                                                                                                                                                                | *                | when you're down ar     | id out   |
|                                                                                                                                                                                                                                                                                                                                                                                                                                                                                                                                                                                                                                                                                                                                                                                                                                                                                                                                                                                                                                                                                                                                                                                                                                                                                                                                                                                                                                                                                                                                                                                                                                                                                                                                                                                                                                                                                                                                                                                                                                                                                                                                | GR. * 56         | old love                |          |
|                                                                                                                                                                                                                                                                                                                                                                                                                                                                                                                                                                                                                                                                                                                                                                                                                                                                                                                                                                                                                                                                                                                                                                                                                                                                                                                                                                                                                                                                                                                                                                                                                                                                                                                                                                                                                                                                                                                                                                                                                                                                                                                                | 75 4 64          | rollin' and tumblin'    |          |
|                                                                                                                                                                                                                                                                                                                                                                                                                                                                                                                                                                                                                                                                                                                                                                                                                                                                                                                                                                                                                                                                                                                                                                                                                                                                                                                                                                                                                                                                                                                                                                                                                                                                                                                                                                                                                                                                                                                                                                                                                                                                                                                                | 10 × 77          | running on faith        | <i>!</i> |
|                                                                                                                                                                                                                                                                                                                                                                                                                                                                                                                                                                                                                                                                                                                                                                                                                                                                                                                                                                                                                                                                                                                                                                                                                                                                                                                                                                                                                                                                                                                                                                                                                                                                                                                                                                                                                                                                                                                                                                                                                                                                                                                                | 4B × 104         | san francisco bay blues | j        |
| to the state of th | - AA • 86        | signe                   |          |
|                                                                                                                                                                                                                                                                                                                                                                                                                                                                                                                                                                                                                                                                                                                                                                                                                                                                                                                                                                                                                                                                                                                                                                                                                                                                                                                                                                                                                                                                                                                                                                                                                                                                                                                                                                                                                                                                                                                                                                                                                                                                                                                                | · 92             | tears in heaven         | ;        |
|                                                                                                                                                                                                                                                                                                                                                                                                                                                                                                                                                                                                                                                                                                                                                                                                                                                                                                                                                                                                                                                                                                                                                                                                                                                                                                                                                                                                                                                                                                                                                                                                                                                                                                                                                                                                                                                                                                                                                                                                                                                                                                                                | 2.0 × 98         | walkin' blues           | *        |
|                                                                                                                                                                                                                                                                                                                                                                                                                                                                                                                                                                                                                                                                                                                                                                                                                                                                                                                                                                                                                                                                                                                                                                                                                                                                                                                                                                                                                                                                                                                                                                                                                                                                                                                                                                                                                                                                                                                                                                                                                                                                                                                                | <b>×</b> 111     | Notation Legend         |          |