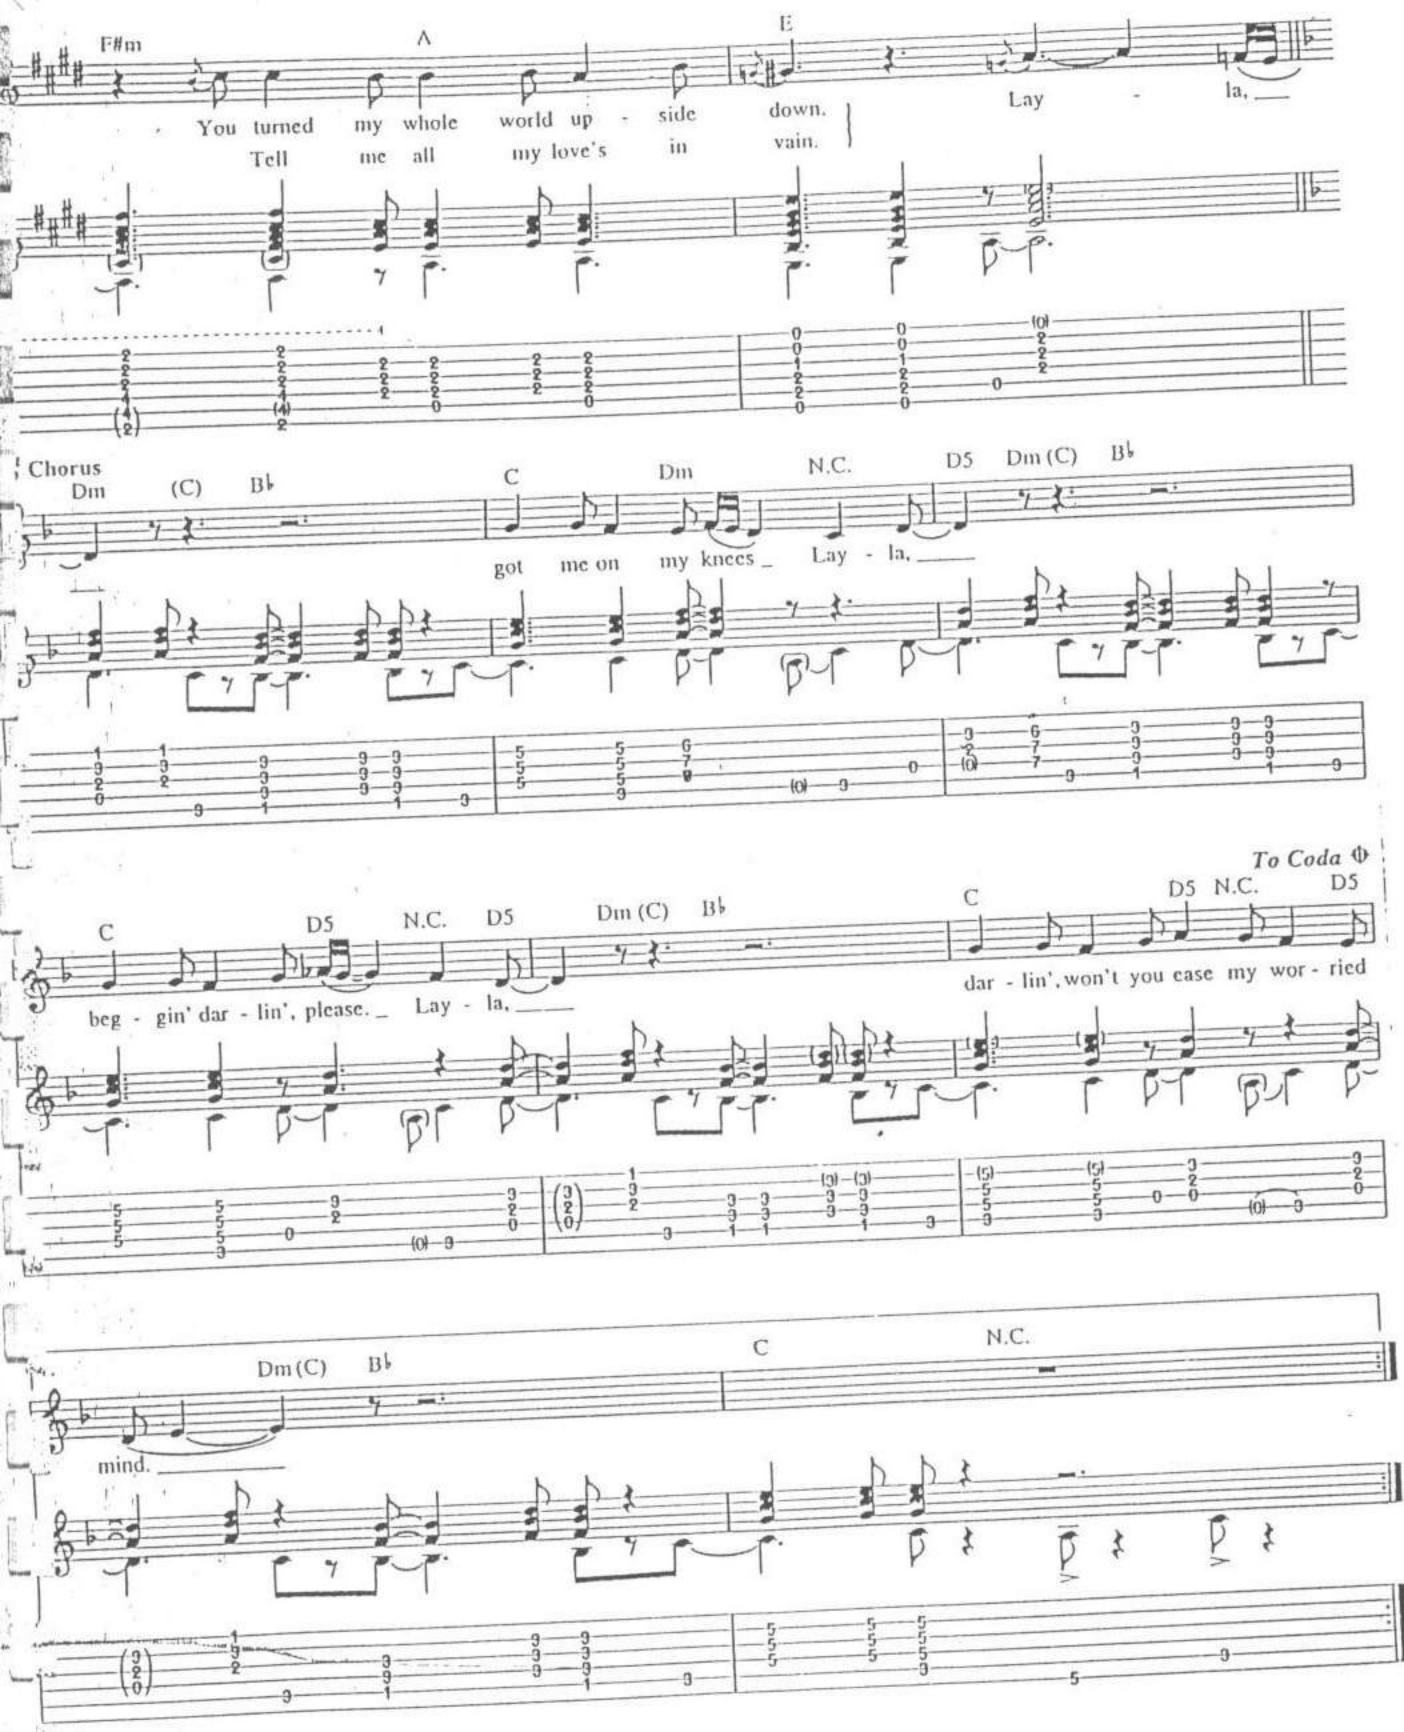

## oric clapton umplugged contents

|                                                                                                                                                                                                                                                                                                                                                                                                                                                                                                                                                                                                                                                                                                                                                                                                                                                                                                                                                                                                                                                                                                                                                                                                                                                                                                                                                                                                                                                                                                                                                                                                                                                                                                                                                                                                                                                                                                                                                                                                                                                                                                                                |                  |                         | *        |
|--------------------------------------------------------------------------------------------------------------------------------------------------------------------------------------------------------------------------------------------------------------------------------------------------------------------------------------------------------------------------------------------------------------------------------------------------------------------------------------------------------------------------------------------------------------------------------------------------------------------------------------------------------------------------------------------------------------------------------------------------------------------------------------------------------------------------------------------------------------------------------------------------------------------------------------------------------------------------------------------------------------------------------------------------------------------------------------------------------------------------------------------------------------------------------------------------------------------------------------------------------------------------------------------------------------------------------------------------------------------------------------------------------------------------------------------------------------------------------------------------------------------------------------------------------------------------------------------------------------------------------------------------------------------------------------------------------------------------------------------------------------------------------------------------------------------------------------------------------------------------------------------------------------------------------------------------------------------------------------------------------------------------------------------------------------------------------------------------------------------------------|------------------|-------------------------|----------|
| 1992                                                                                                                                                                                                                                                                                                                                                                                                                                                                                                                                                                                                                                                                                                                                                                                                                                                                                                                                                                                                                                                                                                                                                                                                                                                                                                                                                                                                                                                                                                                                                                                                                                                                                                                                                                                                                                                                                                                                                                                                                                                                                                                           | 28 • 6           | alberta                 |          |
|                                                                                                                                                                                                                                                                                                                                                                                                                                                                                                                                                                                                                                                                                                                                                                                                                                                                                                                                                                                                                                                                                                                                                                                                                                                                                                                                                                                                                                                                                                                                                                                                                                                                                                                                                                                                                                                                                                                                                                                                                                                                                                                                | 2A · <b>x</b> 11 | before you accuse me    | ;<br>;   |
|                                                                                                                                                                                                                                                                                                                                                                                                                                                                                                                                                                                                                                                                                                                                                                                                                                                                                                                                                                                                                                                                                                                                                                                                                                                                                                                                                                                                                                                                                                                                                                                                                                                                                                                                                                                                                                                                                                                                                                                                                                                                                                                                | 3A <b>x</b> 20   | hey hey                 | ±        |
|                                                                                                                                                                                                                                                                                                                                                                                                                                                                                                                                                                                                                                                                                                                                                                                                                                                                                                                                                                                                                                                                                                                                                                                                                                                                                                                                                                                                                                                                                                                                                                                                                                                                                                                                                                                                                                                                                                                                                                                                                                                                                                                                | 7Ao x 26         | layla                   | :        |
|                                                                                                                                                                                                                                                                                                                                                                                                                                                                                                                                                                                                                                                                                                                                                                                                                                                                                                                                                                                                                                                                                                                                                                                                                                                                                                                                                                                                                                                                                                                                                                                                                                                                                                                                                                                                                                                                                                                                                                                                                                                                                                                                | 5A X 44          | lonely stranger.        |          |
| Now -                                                                                                                                                                                                                                                                                                                                                                                                                                                                                                                                                                                                                                                                                                                                                                                                                                                                                                                                                                                                                                                                                                                                                                                                                                                                                                                                                                                                                                                                                                                                                                                                                                                                                                                                                                                                                                                                                                                                                                                                                                                                                                                          | 56 x 33          | malted milk             |          |
| May -                                                                                                                                                                                                                                                                                                                                                                                                                                                                                                                                                                                                                                                                                                                                                                                                                                                                                                                                                                                                                                                                                                                                                                                                                                                                                                                                                                                                                                                                                                                                                                                                                                                                                                                                                                                                                                                                                                                                                                                                                                                                                                                          | -> 6A × 50       | nobody knows you        |          |
|                                                                                                                                                                                                                                                                                                                                                                                                                                                                                                                                                                                                                                                                                                                                                                                                                                                                                                                                                                                                                                                                                                                                                                                                                                                                                                                                                                                                                                                                                                                                                                                                                                                                                                                                                                                                                                                                                                                                                                                                                                                                                                                                | *                | when you're down ar     | id out   |
|                                                                                                                                                                                                                                                                                                                                                                                                                                                                                                                                                                                                                                                                                                                                                                                                                                                                                                                                                                                                                                                                                                                                                                                                                                                                                                                                                                                                                                                                                                                                                                                                                                                                                                                                                                                                                                                                                                                                                                                                                                                                                                                                | GR. * 56         | old love                |          |
|                                                                                                                                                                                                                                                                                                                                                                                                                                                                                                                                                                                                                                                                                                                                                                                                                                                                                                                                                                                                                                                                                                                                                                                                                                                                                                                                                                                                                                                                                                                                                                                                                                                                                                                                                                                                                                                                                                                                                                                                                                                                                                                                | 75 4 64          | rollin' and tumblin'    |          |
|                                                                                                                                                                                                                                                                                                                                                                                                                                                                                                                                                                                                                                                                                                                                                                                                                                                                                                                                                                                                                                                                                                                                                                                                                                                                                                                                                                                                                                                                                                                                                                                                                                                                                                                                                                                                                                                                                                                                                                                                                                                                                                                                | 10 × 77          | running on faith        | <i>!</i> |
|                                                                                                                                                                                                                                                                                                                                                                                                                                                                                                                                                                                                                                                                                                                                                                                                                                                                                                                                                                                                                                                                                                                                                                                                                                                                                                                                                                                                                                                                                                                                                                                                                                                                                                                                                                                                                                                                                                                                                                                                                                                                                                                                | 4B × 104         | san francisco bay blues | j        |
| to the state of th | - AA • 86        | signe                   |          |
|                                                                                                                                                                                                                                                                                                                                                                                                                                                                                                                                                                                                                                                                                                                                                                                                                                                                                                                                                                                                                                                                                                                                                                                                                                                                                                                                                                                                                                                                                                                                                                                                                                                                                                                                                                                                                                                                                                                                                                                                                                                                                                                                | · 92             | tears in heaven         | ;        |
|                                                                                                                                                                                                                                                                                                                                                                                                                                                                                                                                                                                                                                                                                                                                                                                                                                                                                                                                                                                                                                                                                                                                                                                                                                                                                                                                                                                                                                                                                                                                                                                                                                                                                                                                                                                                                                                                                                                                                                                                                                                                                                                                | 2.0 × 98         | walkin' blues           | *        |
|                                                                                                                                                                                                                                                                                                                                                                                                                                                                                                                                                                                                                                                                                                                                                                                                                                                                                                                                                                                                                                                                                                                                                                                                                                                                                                                                                                                                                                                                                                                                                                                                                                                                                                                                                                                                                                                                                                                                                                                                                                                                                                                                | <b>×</b> 111     | Notation Legend         |          |