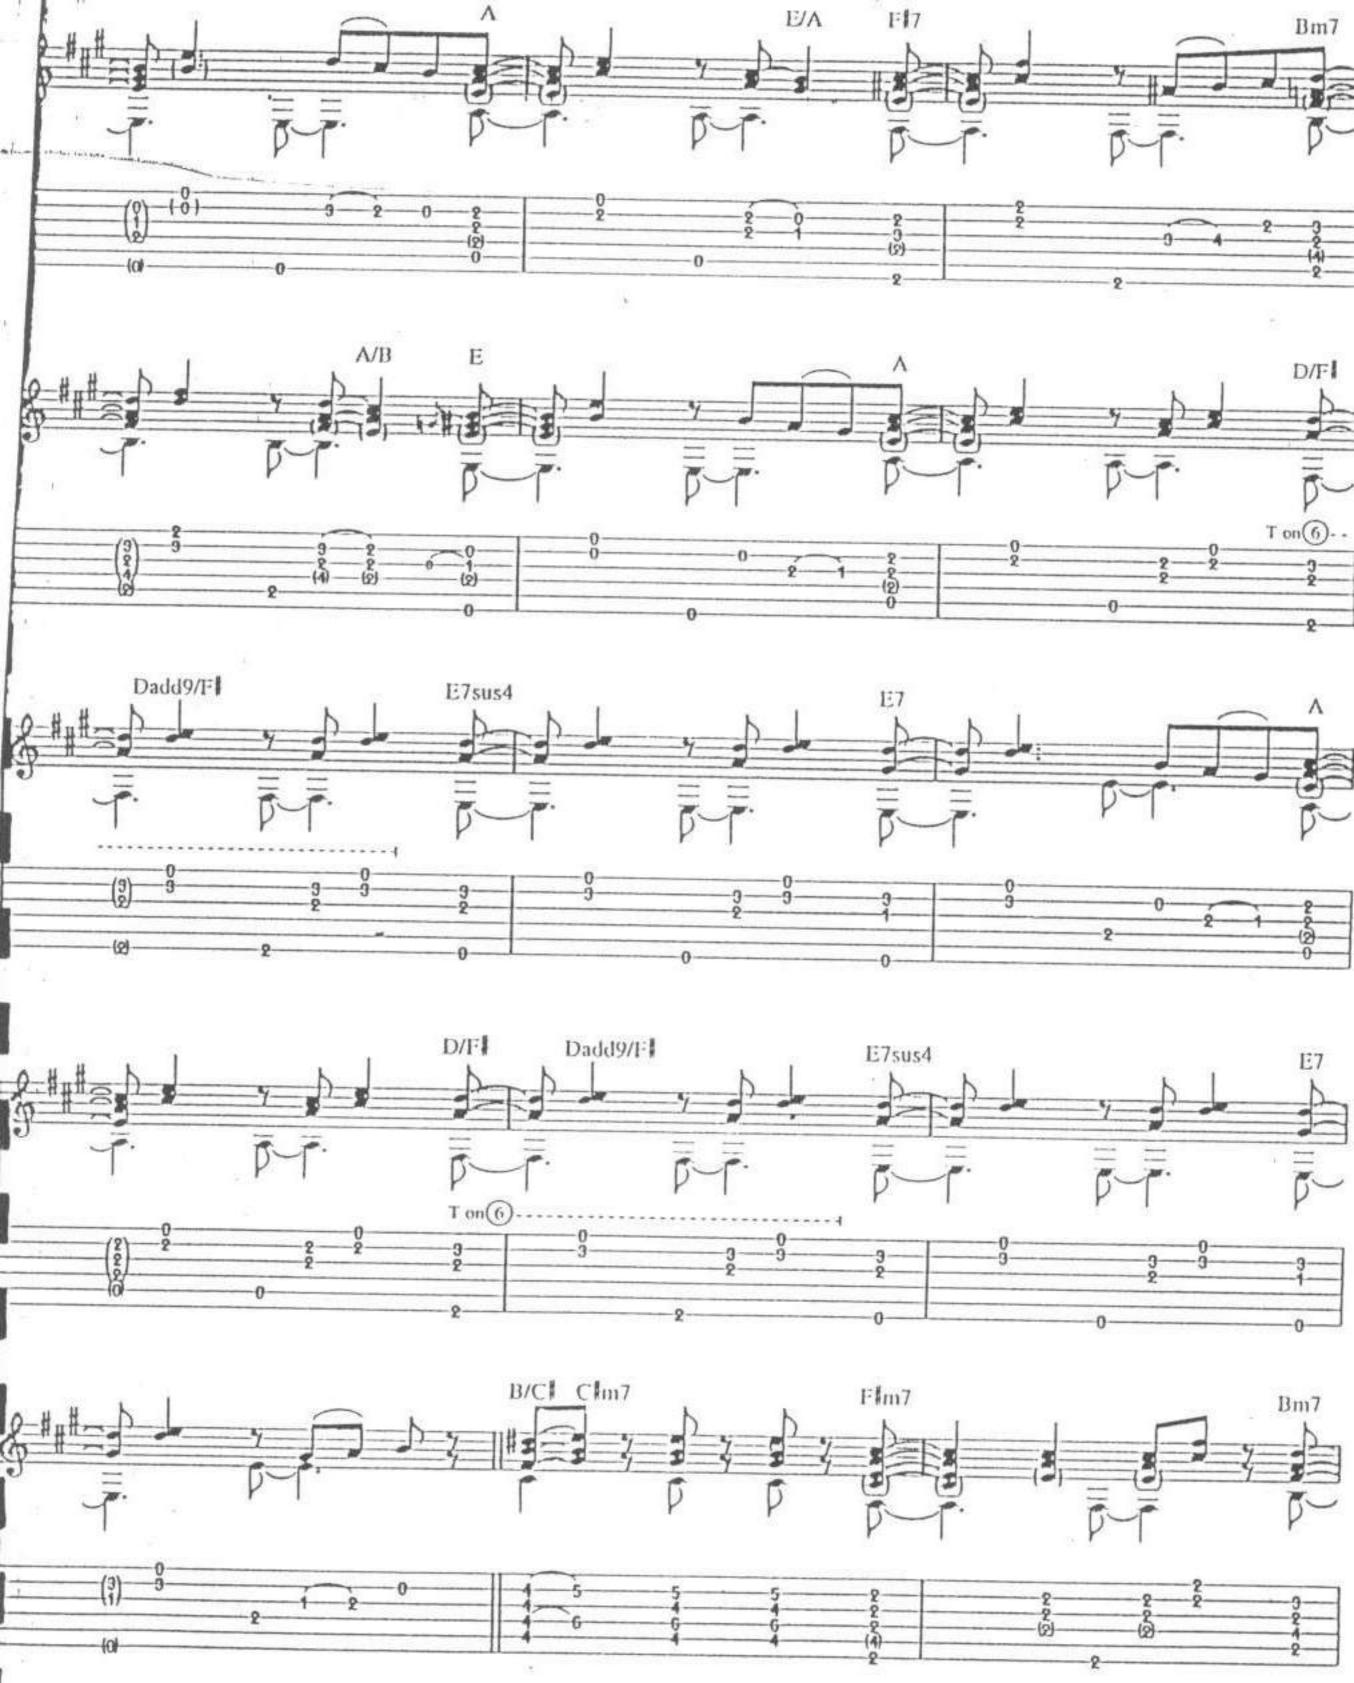

## Before You Accuse Me

Words and Music by Eugene McDaniels











































## Malted Milk

Words and Music by Robert Johnson



































## Additional Lyrics

- I was born with a raging thirst,
   A hunger to be free.
   But I've learned through the years,
   Don't encourage me.
- When I walk, stay behind,
   Don't get close to me.
   'Cause it's sure to end in tears,
   So just let me be.
- Some will say that I'm no good, Maybe I agree.
   Take a look, then walk away, That's alright with me.













## Old Love

Words and Music by Eric Clapton and Robert Cray

















## Rollin' and Tumblin'

Written by Muddy Waters



1st Verse

















































## Signe Words and Music by Eric Clapton













## Tears In Heaven

Words and Music by Eric Clapton and Will Jennings