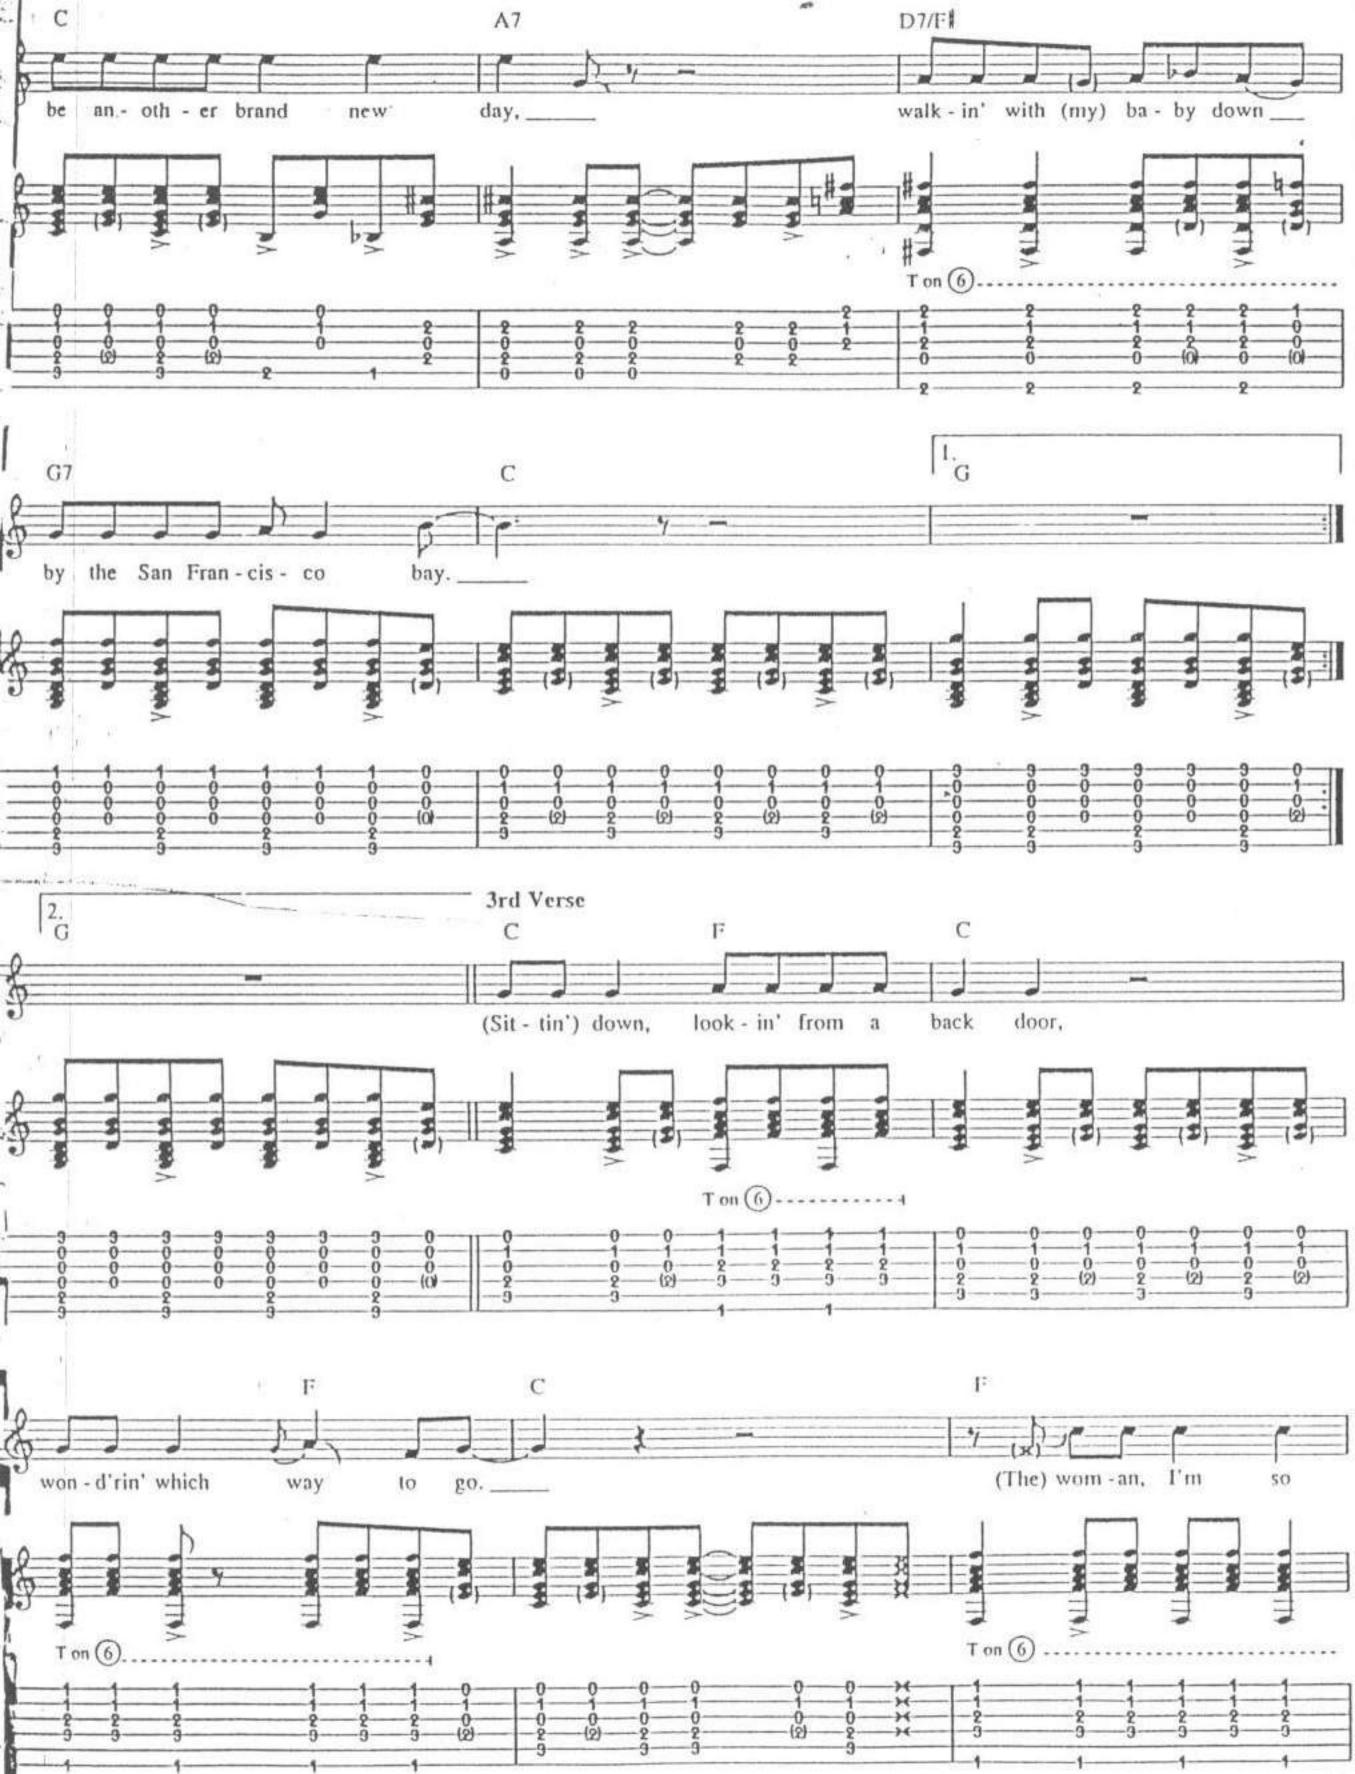

## oric clapton umplugged contents

|                                                                                                                                                                                                                                                                                                                                                                                                                                                                                                                                                                                                                                                                                                                                                                                                                                                                                                                                                                                                                                                                                                                                                                                                                                                                                                                                                                                                                                                                                                                                                                                                                                                                                                                                                                                                                                                                                                                                                                                                                                                                                                                                |                  |                         | *        |
|--------------------------------------------------------------------------------------------------------------------------------------------------------------------------------------------------------------------------------------------------------------------------------------------------------------------------------------------------------------------------------------------------------------------------------------------------------------------------------------------------------------------------------------------------------------------------------------------------------------------------------------------------------------------------------------------------------------------------------------------------------------------------------------------------------------------------------------------------------------------------------------------------------------------------------------------------------------------------------------------------------------------------------------------------------------------------------------------------------------------------------------------------------------------------------------------------------------------------------------------------------------------------------------------------------------------------------------------------------------------------------------------------------------------------------------------------------------------------------------------------------------------------------------------------------------------------------------------------------------------------------------------------------------------------------------------------------------------------------------------------------------------------------------------------------------------------------------------------------------------------------------------------------------------------------------------------------------------------------------------------------------------------------------------------------------------------------------------------------------------------------|------------------|-------------------------|----------|
| 1992                                                                                                                                                                                                                                                                                                                                                                                                                                                                                                                                                                                                                                                                                                                                                                                                                                                                                                                                                                                                                                                                                                                                                                                                                                                                                                                                                                                                                                                                                                                                                                                                                                                                                                                                                                                                                                                                                                                                                                                                                                                                                                                           | 28 • 6           | alberta                 |          |
|                                                                                                                                                                                                                                                                                                                                                                                                                                                                                                                                                                                                                                                                                                                                                                                                                                                                                                                                                                                                                                                                                                                                                                                                                                                                                                                                                                                                                                                                                                                                                                                                                                                                                                                                                                                                                                                                                                                                                                                                                                                                                                                                | 2A · <b>x</b> 11 | before you accuse me    | ;<br>;   |
|                                                                                                                                                                                                                                                                                                                                                                                                                                                                                                                                                                                                                                                                                                                                                                                                                                                                                                                                                                                                                                                                                                                                                                                                                                                                                                                                                                                                                                                                                                                                                                                                                                                                                                                                                                                                                                                                                                                                                                                                                                                                                                                                | 3A <b>x</b> 20   | hey hey                 | ±        |
|                                                                                                                                                                                                                                                                                                                                                                                                                                                                                                                                                                                                                                                                                                                                                                                                                                                                                                                                                                                                                                                                                                                                                                                                                                                                                                                                                                                                                                                                                                                                                                                                                                                                                                                                                                                                                                                                                                                                                                                                                                                                                                                                | 7Ao x 26         | layla                   | :        |
|                                                                                                                                                                                                                                                                                                                                                                                                                                                                                                                                                                                                                                                                                                                                                                                                                                                                                                                                                                                                                                                                                                                                                                                                                                                                                                                                                                                                                                                                                                                                                                                                                                                                                                                                                                                                                                                                                                                                                                                                                                                                                                                                | 5A X 44          | lonely stranger.        |          |
| Now -                                                                                                                                                                                                                                                                                                                                                                                                                                                                                                                                                                                                                                                                                                                                                                                                                                                                                                                                                                                                                                                                                                                                                                                                                                                                                                                                                                                                                                                                                                                                                                                                                                                                                                                                                                                                                                                                                                                                                                                                                                                                                                                          | 56 x 33          | malted milk             |          |
| May -                                                                                                                                                                                                                                                                                                                                                                                                                                                                                                                                                                                                                                                                                                                                                                                                                                                                                                                                                                                                                                                                                                                                                                                                                                                                                                                                                                                                                                                                                                                                                                                                                                                                                                                                                                                                                                                                                                                                                                                                                                                                                                                          | -> 6A × 50       | nobody knows you        |          |
|                                                                                                                                                                                                                                                                                                                                                                                                                                                                                                                                                                                                                                                                                                                                                                                                                                                                                                                                                                                                                                                                                                                                                                                                                                                                                                                                                                                                                                                                                                                                                                                                                                                                                                                                                                                                                                                                                                                                                                                                                                                                                                                                | *                | when you're down ar     | id out   |
|                                                                                                                                                                                                                                                                                                                                                                                                                                                                                                                                                                                                                                                                                                                                                                                                                                                                                                                                                                                                                                                                                                                                                                                                                                                                                                                                                                                                                                                                                                                                                                                                                                                                                                                                                                                                                                                                                                                                                                                                                                                                                                                                | GR. * 56         | old love                |          |
|                                                                                                                                                                                                                                                                                                                                                                                                                                                                                                                                                                                                                                                                                                                                                                                                                                                                                                                                                                                                                                                                                                                                                                                                                                                                                                                                                                                                                                                                                                                                                                                                                                                                                                                                                                                                                                                                                                                                                                                                                                                                                                                                | 75 4 64          | rollin' and tumblin'    |          |
|                                                                                                                                                                                                                                                                                                                                                                                                                                                                                                                                                                                                                                                                                                                                                                                                                                                                                                                                                                                                                                                                                                                                                                                                                                                                                                                                                                                                                                                                                                                                                                                                                                                                                                                                                                                                                                                                                                                                                                                                                                                                                                                                | 10 × 77          | running on faith        | <i>!</i> |
|                                                                                                                                                                                                                                                                                                                                                                                                                                                                                                                                                                                                                                                                                                                                                                                                                                                                                                                                                                                                                                                                                                                                                                                                                                                                                                                                                                                                                                                                                                                                                                                                                                                                                                                                                                                                                                                                                                                                                                                                                                                                                                                                | 4B × 104         | san francisco bay blues | j        |
| to the state of th | - AA • 86        | signe                   |          |
|                                                                                                                                                                                                                                                                                                                                                                                                                                                                                                                                                                                                                                                                                                                                                                                                                                                                                                                                                                                                                                                                                                                                                                                                                                                                                                                                                                                                                                                                                                                                                                                                                                                                                                                                                                                                                                                                                                                                                                                                                                                                                                                                | · 92             | tears in heaven         | ;        |
|                                                                                                                                                                                                                                                                                                                                                                                                                                                                                                                                                                                                                                                                                                                                                                                                                                                                                                                                                                                                                                                                                                                                                                                                                                                                                                                                                                                                                                                                                                                                                                                                                                                                                                                                                                                                                                                                                                                                                                                                                                                                                                                                | 2.0 × 98         | walkin' blues           | *        |
|                                                                                                                                                                                                                                                                                                                                                                                                                                                                                                                                                                                                                                                                                                                                                                                                                                                                                                                                                                                                                                                                                                                                                                                                                                                                                                                                                                                                                                                                                                                                                                                                                                                                                                                                                                                                                                                                                                                                                                                                                                                                                                                                | <b>×</b> 111     | Notation Legend         |          |