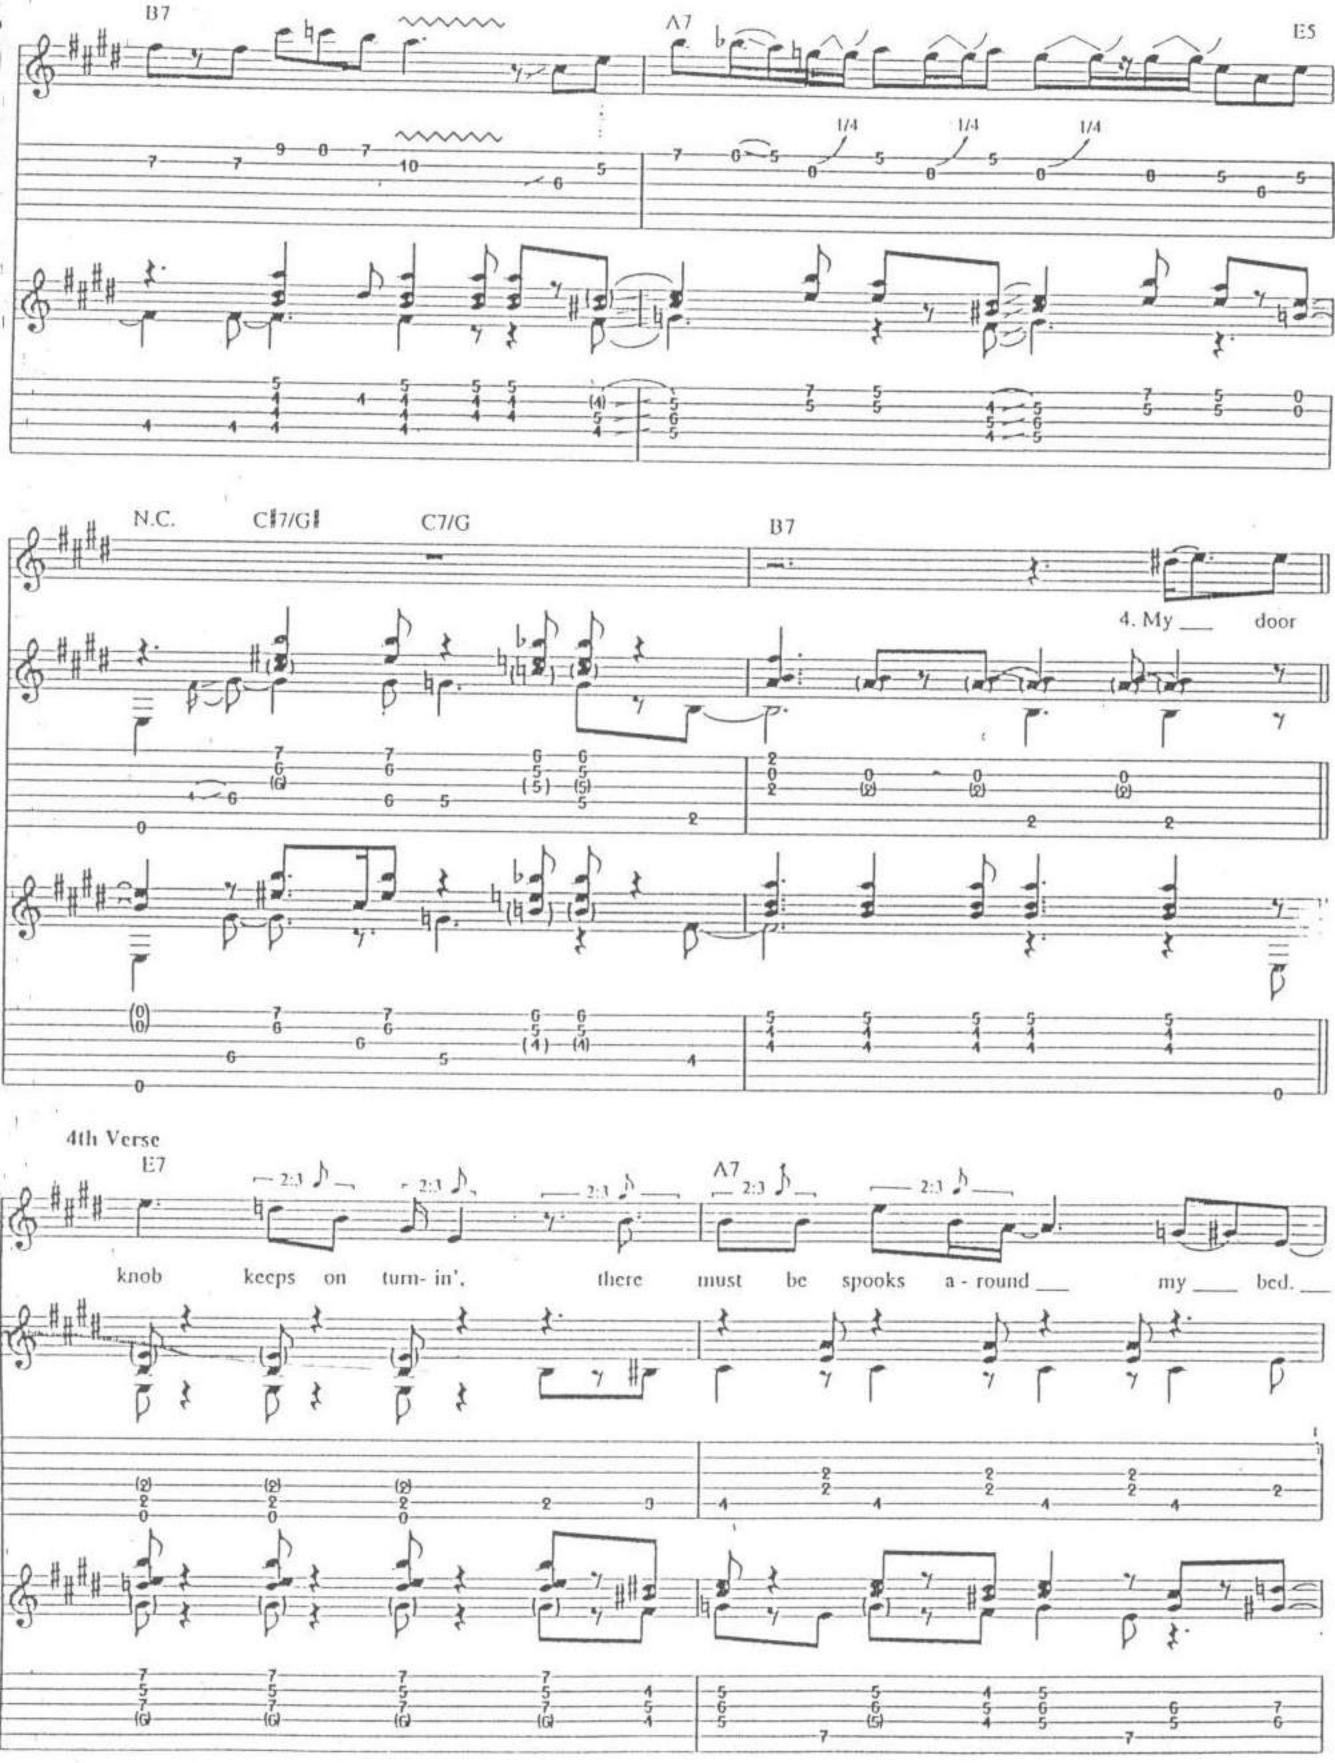

## Additional Lyrics

- I was born with a raging thirst,
   A hunger to be free.
   But I've learned through the years,
   Don't encourage me.
- When I walk, stay behind,
   Don't get close to me.
   'Cause it's sure to end in tears,
   So just let me be.
- Some will say that I'm no good, Maybe I agree.
   Take a look, then walk away, That's alright with me.