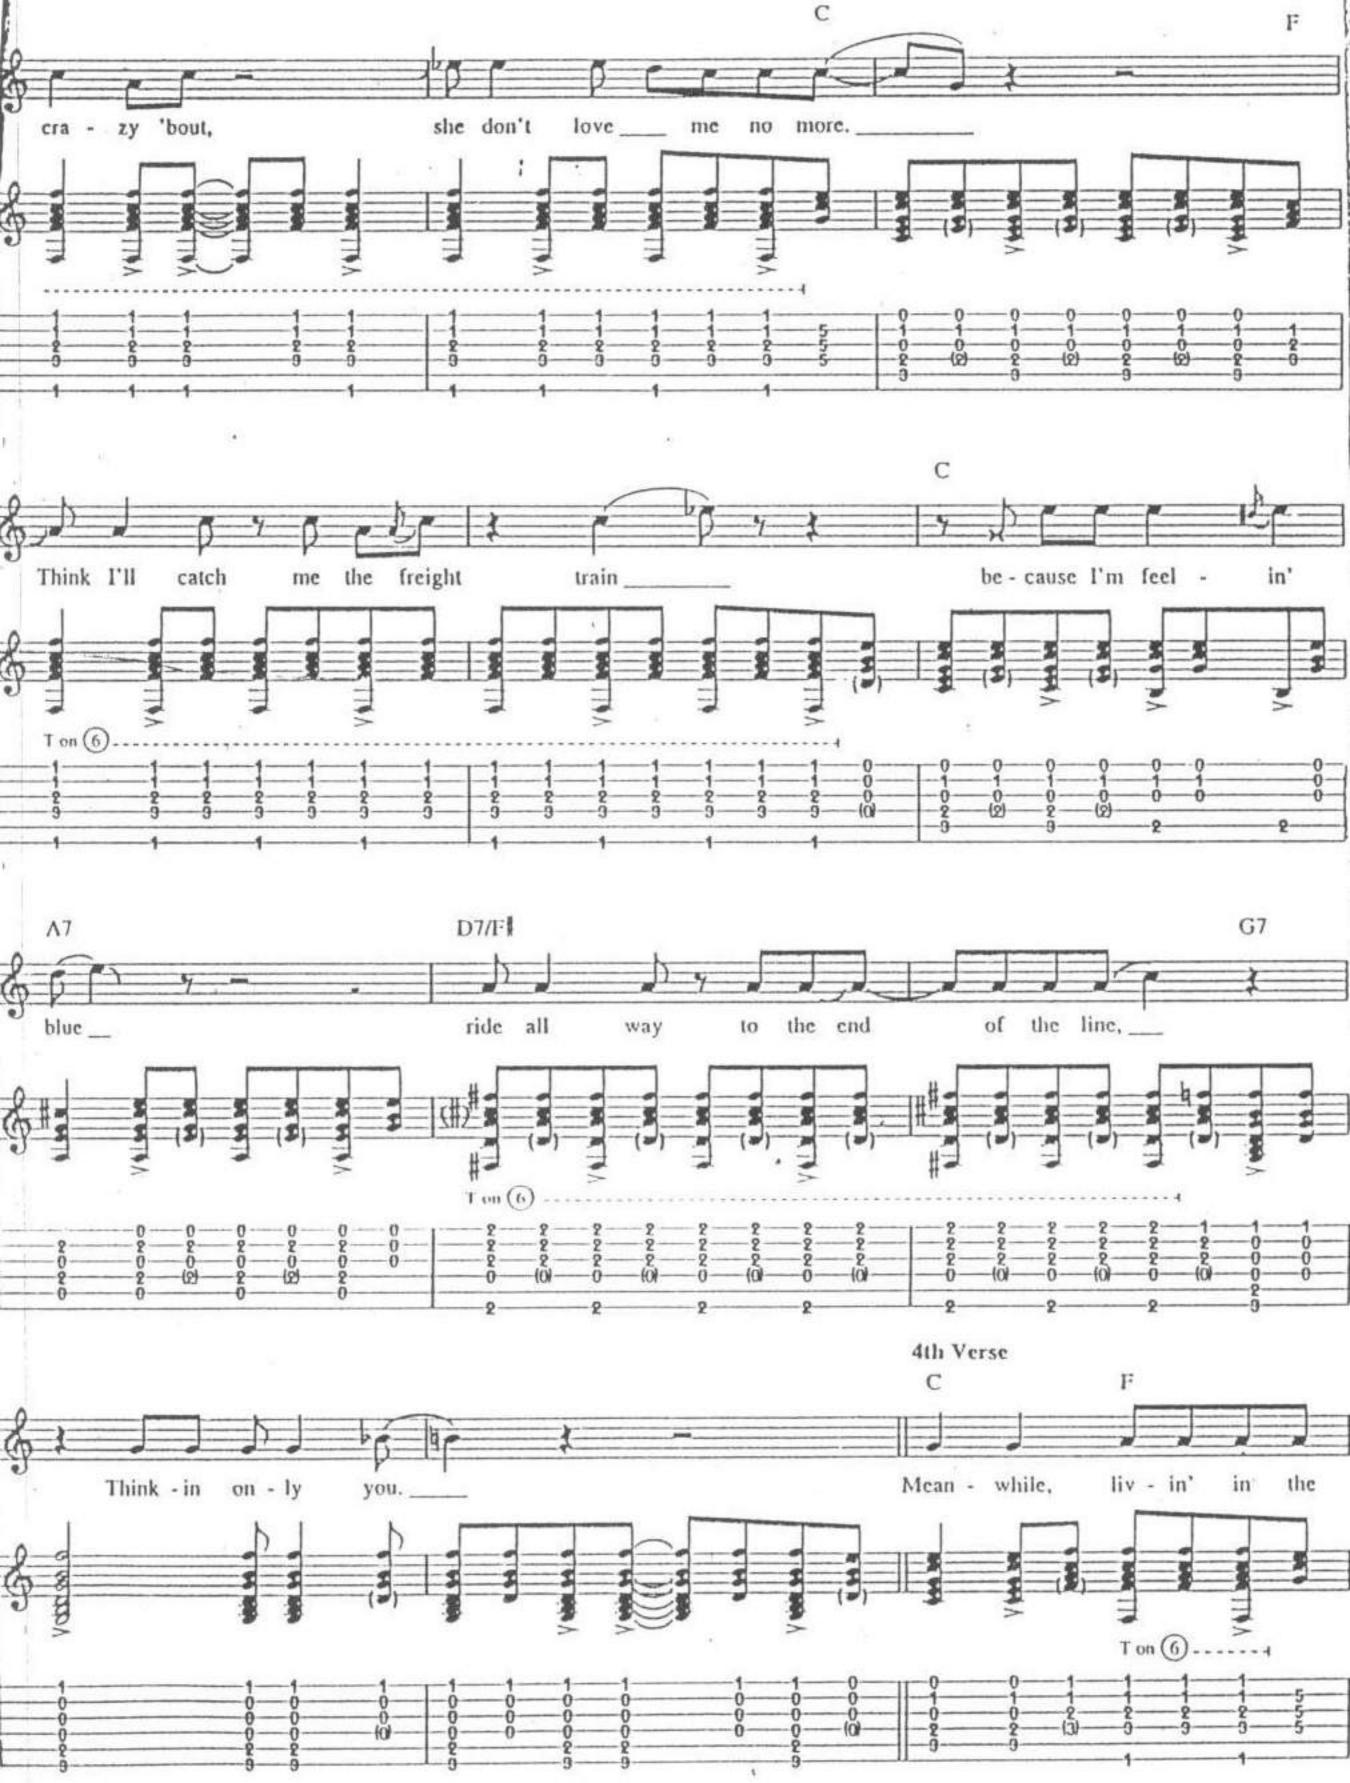

## oric clapton umplugged contents

|                                                                                                                                                                                                                                                                                                                                                                                                                                                                                                                                                                                                                                                                                                                                                                                                                                                                                                                                                                                                                                                                                                                                                                                                                                                                                                                                                                                                                                                                                                                                                                                                                                                                                                                                                                                                                                                                                                                                                                                                                                                                                                                                |                  |                         | *        |
|--------------------------------------------------------------------------------------------------------------------------------------------------------------------------------------------------------------------------------------------------------------------------------------------------------------------------------------------------------------------------------------------------------------------------------------------------------------------------------------------------------------------------------------------------------------------------------------------------------------------------------------------------------------------------------------------------------------------------------------------------------------------------------------------------------------------------------------------------------------------------------------------------------------------------------------------------------------------------------------------------------------------------------------------------------------------------------------------------------------------------------------------------------------------------------------------------------------------------------------------------------------------------------------------------------------------------------------------------------------------------------------------------------------------------------------------------------------------------------------------------------------------------------------------------------------------------------------------------------------------------------------------------------------------------------------------------------------------------------------------------------------------------------------------------------------------------------------------------------------------------------------------------------------------------------------------------------------------------------------------------------------------------------------------------------------------------------------------------------------------------------|------------------|-------------------------|----------|
| 1992                                                                                                                                                                                                                                                                                                                                                                                                                                                                                                                                                                                                                                                                                                                                                                                                                                                                                                                                                                                                                                                                                                                                                                                                                                                                                                                                                                                                                                                                                                                                                                                                                                                                                                                                                                                                                                                                                                                                                                                                                                                                                                                           | 28 • 6           | alberta                 |          |
|                                                                                                                                                                                                                                                                                                                                                                                                                                                                                                                                                                                                                                                                                                                                                                                                                                                                                                                                                                                                                                                                                                                                                                                                                                                                                                                                                                                                                                                                                                                                                                                                                                                                                                                                                                                                                                                                                                                                                                                                                                                                                                                                | 2A · <b>x</b> 11 | before you accuse me    | ;<br>;   |
|                                                                                                                                                                                                                                                                                                                                                                                                                                                                                                                                                                                                                                                                                                                                                                                                                                                                                                                                                                                                                                                                                                                                                                                                                                                                                                                                                                                                                                                                                                                                                                                                                                                                                                                                                                                                                                                                                                                                                                                                                                                                                                                                | 3A <b>x</b> 20   | hey hey                 | ±        |
|                                                                                                                                                                                                                                                                                                                                                                                                                                                                                                                                                                                                                                                                                                                                                                                                                                                                                                                                                                                                                                                                                                                                                                                                                                                                                                                                                                                                                                                                                                                                                                                                                                                                                                                                                                                                                                                                                                                                                                                                                                                                                                                                | 7Ao x 26         | layla                   | :        |
|                                                                                                                                                                                                                                                                                                                                                                                                                                                                                                                                                                                                                                                                                                                                                                                                                                                                                                                                                                                                                                                                                                                                                                                                                                                                                                                                                                                                                                                                                                                                                                                                                                                                                                                                                                                                                                                                                                                                                                                                                                                                                                                                | 5A X 44          | lonely stranger.        |          |
| Now -                                                                                                                                                                                                                                                                                                                                                                                                                                                                                                                                                                                                                                                                                                                                                                                                                                                                                                                                                                                                                                                                                                                                                                                                                                                                                                                                                                                                                                                                                                                                                                                                                                                                                                                                                                                                                                                                                                                                                                                                                                                                                                                          | 56 x 33          | malted milk             |          |
| May -                                                                                                                                                                                                                                                                                                                                                                                                                                                                                                                                                                                                                                                                                                                                                                                                                                                                                                                                                                                                                                                                                                                                                                                                                                                                                                                                                                                                                                                                                                                                                                                                                                                                                                                                                                                                                                                                                                                                                                                                                                                                                                                          | -> 6A × 50       | nobody knows you        |          |
|                                                                                                                                                                                                                                                                                                                                                                                                                                                                                                                                                                                                                                                                                                                                                                                                                                                                                                                                                                                                                                                                                                                                                                                                                                                                                                                                                                                                                                                                                                                                                                                                                                                                                                                                                                                                                                                                                                                                                                                                                                                                                                                                | *                | when you're down ar     | id out   |
|                                                                                                                                                                                                                                                                                                                                                                                                                                                                                                                                                                                                                                                                                                                                                                                                                                                                                                                                                                                                                                                                                                                                                                                                                                                                                                                                                                                                                                                                                                                                                                                                                                                                                                                                                                                                                                                                                                                                                                                                                                                                                                                                | GR. * 56         | old love                |          |
|                                                                                                                                                                                                                                                                                                                                                                                                                                                                                                                                                                                                                                                                                                                                                                                                                                                                                                                                                                                                                                                                                                                                                                                                                                                                                                                                                                                                                                                                                                                                                                                                                                                                                                                                                                                                                                                                                                                                                                                                                                                                                                                                | 75 4 64          | rollin' and tumblin'    |          |
|                                                                                                                                                                                                                                                                                                                                                                                                                                                                                                                                                                                                                                                                                                                                                                                                                                                                                                                                                                                                                                                                                                                                                                                                                                                                                                                                                                                                                                                                                                                                                                                                                                                                                                                                                                                                                                                                                                                                                                                                                                                                                                                                | 10 × 77          | running on faith        | <i>!</i> |
|                                                                                                                                                                                                                                                                                                                                                                                                                                                                                                                                                                                                                                                                                                                                                                                                                                                                                                                                                                                                                                                                                                                                                                                                                                                                                                                                                                                                                                                                                                                                                                                                                                                                                                                                                                                                                                                                                                                                                                                                                                                                                                                                | 4B × 104         | san francisco bay blues | j        |
| to the state of th | - AA • 86        | signe                   |          |
|                                                                                                                                                                                                                                                                                                                                                                                                                                                                                                                                                                                                                                                                                                                                                                                                                                                                                                                                                                                                                                                                                                                                                                                                                                                                                                                                                                                                                                                                                                                                                                                                                                                                                                                                                                                                                                                                                                                                                                                                                                                                                                                                | · 92             | tears in heaven         | ;        |
|                                                                                                                                                                                                                                                                                                                                                                                                                                                                                                                                                                                                                                                                                                                                                                                                                                                                                                                                                                                                                                                                                                                                                                                                                                                                                                                                                                                                                                                                                                                                                                                                                                                                                                                                                                                                                                                                                                                                                                                                                                                                                                                                | 2.0 × 98         | walkin' blues           | *        |
|                                                                                                                                                                                                                                                                                                                                                                                                                                                                                                                                                                                                                                                                                                                                                                                                                                                                                                                                                                                                                                                                                                                                                                                                                                                                                                                                                                                                                                                                                                                                                                                                                                                                                                                                                                                                                                                                                                                                                                                                                                                                                                                                | <b>×</b> 111     | Notation Legend         |          |