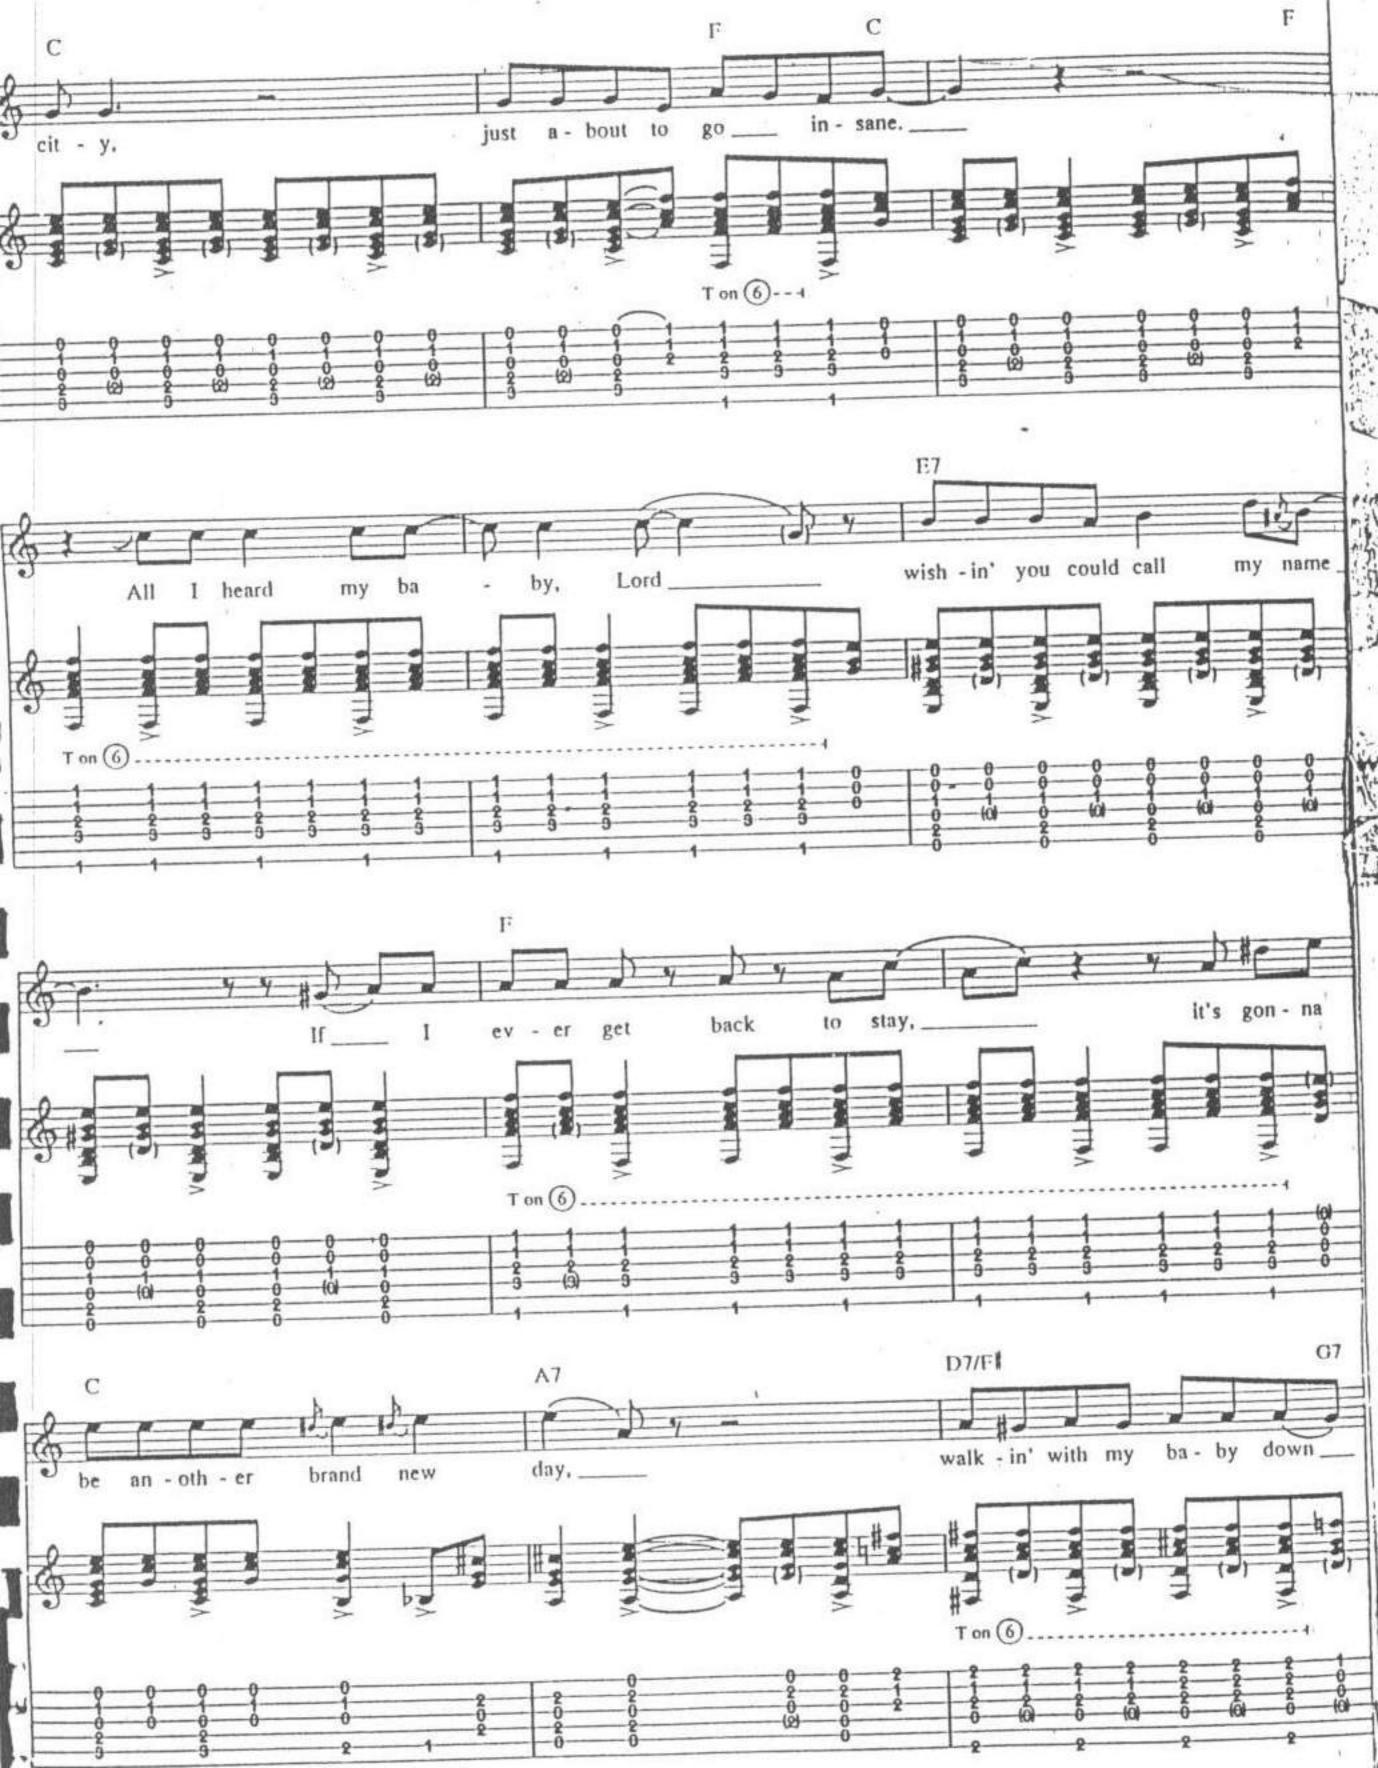

## oric clapton umplugged contents

|                                                                                                                                                                                                                                                                                                                                                                                                                                                                                                                                                                                                                                                                                                                                                                                                                                                                                                                                                                                                                                                                                                                                                                                                                                                                                                                                                                                                                                                                                                                                                                                                                                                                                                                                                                                                                                                                                                                                                                                                                                                                                                                                |                  |                         | *        |
|--------------------------------------------------------------------------------------------------------------------------------------------------------------------------------------------------------------------------------------------------------------------------------------------------------------------------------------------------------------------------------------------------------------------------------------------------------------------------------------------------------------------------------------------------------------------------------------------------------------------------------------------------------------------------------------------------------------------------------------------------------------------------------------------------------------------------------------------------------------------------------------------------------------------------------------------------------------------------------------------------------------------------------------------------------------------------------------------------------------------------------------------------------------------------------------------------------------------------------------------------------------------------------------------------------------------------------------------------------------------------------------------------------------------------------------------------------------------------------------------------------------------------------------------------------------------------------------------------------------------------------------------------------------------------------------------------------------------------------------------------------------------------------------------------------------------------------------------------------------------------------------------------------------------------------------------------------------------------------------------------------------------------------------------------------------------------------------------------------------------------------|------------------|-------------------------|----------|
| 1992                                                                                                                                                                                                                                                                                                                                                                                                                                                                                                                                                                                                                                                                                                                                                                                                                                                                                                                                                                                                                                                                                                                                                                                                                                                                                                                                                                                                                                                                                                                                                                                                                                                                                                                                                                                                                                                                                                                                                                                                                                                                                                                           | 28 • 6           | alberta                 |          |
|                                                                                                                                                                                                                                                                                                                                                                                                                                                                                                                                                                                                                                                                                                                                                                                                                                                                                                                                                                                                                                                                                                                                                                                                                                                                                                                                                                                                                                                                                                                                                                                                                                                                                                                                                                                                                                                                                                                                                                                                                                                                                                                                | 2A · <b>x</b> 11 | before you accuse me    | ;<br>;   |
|                                                                                                                                                                                                                                                                                                                                                                                                                                                                                                                                                                                                                                                                                                                                                                                                                                                                                                                                                                                                                                                                                                                                                                                                                                                                                                                                                                                                                                                                                                                                                                                                                                                                                                                                                                                                                                                                                                                                                                                                                                                                                                                                | 3A <b>x</b> 20   | hey hey                 | ±        |
|                                                                                                                                                                                                                                                                                                                                                                                                                                                                                                                                                                                                                                                                                                                                                                                                                                                                                                                                                                                                                                                                                                                                                                                                                                                                                                                                                                                                                                                                                                                                                                                                                                                                                                                                                                                                                                                                                                                                                                                                                                                                                                                                | 7Ao x 26         | layla                   | :        |
|                                                                                                                                                                                                                                                                                                                                                                                                                                                                                                                                                                                                                                                                                                                                                                                                                                                                                                                                                                                                                                                                                                                                                                                                                                                                                                                                                                                                                                                                                                                                                                                                                                                                                                                                                                                                                                                                                                                                                                                                                                                                                                                                | 5A X 44          | lonely stranger.        |          |
| Now -                                                                                                                                                                                                                                                                                                                                                                                                                                                                                                                                                                                                                                                                                                                                                                                                                                                                                                                                                                                                                                                                                                                                                                                                                                                                                                                                                                                                                                                                                                                                                                                                                                                                                                                                                                                                                                                                                                                                                                                                                                                                                                                          | 56 x 33          | malted milk             |          |
| May -                                                                                                                                                                                                                                                                                                                                                                                                                                                                                                                                                                                                                                                                                                                                                                                                                                                                                                                                                                                                                                                                                                                                                                                                                                                                                                                                                                                                                                                                                                                                                                                                                                                                                                                                                                                                                                                                                                                                                                                                                                                                                                                          | -> 6A × 50       | nobody knows you        |          |
|                                                                                                                                                                                                                                                                                                                                                                                                                                                                                                                                                                                                                                                                                                                                                                                                                                                                                                                                                                                                                                                                                                                                                                                                                                                                                                                                                                                                                                                                                                                                                                                                                                                                                                                                                                                                                                                                                                                                                                                                                                                                                                                                | *                | when you're down ar     | id out   |
|                                                                                                                                                                                                                                                                                                                                                                                                                                                                                                                                                                                                                                                                                                                                                                                                                                                                                                                                                                                                                                                                                                                                                                                                                                                                                                                                                                                                                                                                                                                                                                                                                                                                                                                                                                                                                                                                                                                                                                                                                                                                                                                                | GR. * 56         | old love                |          |
|                                                                                                                                                                                                                                                                                                                                                                                                                                                                                                                                                                                                                                                                                                                                                                                                                                                                                                                                                                                                                                                                                                                                                                                                                                                                                                                                                                                                                                                                                                                                                                                                                                                                                                                                                                                                                                                                                                                                                                                                                                                                                                                                | 75 4 64          | rollin' and tumblin'    |          |
|                                                                                                                                                                                                                                                                                                                                                                                                                                                                                                                                                                                                                                                                                                                                                                                                                                                                                                                                                                                                                                                                                                                                                                                                                                                                                                                                                                                                                                                                                                                                                                                                                                                                                                                                                                                                                                                                                                                                                                                                                                                                                                                                | 10 × 77          | running on faith        | <i>!</i> |
|                                                                                                                                                                                                                                                                                                                                                                                                                                                                                                                                                                                                                                                                                                                                                                                                                                                                                                                                                                                                                                                                                                                                                                                                                                                                                                                                                                                                                                                                                                                                                                                                                                                                                                                                                                                                                                                                                                                                                                                                                                                                                                                                | 4B × 104         | san francisco bay blues | j        |
| to the state of th | - AA • 86        | signe                   |          |
|                                                                                                                                                                                                                                                                                                                                                                                                                                                                                                                                                                                                                                                                                                                                                                                                                                                                                                                                                                                                                                                                                                                                                                                                                                                                                                                                                                                                                                                                                                                                                                                                                                                                                                                                                                                                                                                                                                                                                                                                                                                                                                                                | · 92             | tears in heaven         | ;        |
|                                                                                                                                                                                                                                                                                                                                                                                                                                                                                                                                                                                                                                                                                                                                                                                                                                                                                                                                                                                                                                                                                                                                                                                                                                                                                                                                                                                                                                                                                                                                                                                                                                                                                                                                                                                                                                                                                                                                                                                                                                                                                                                                | 2.0 × 98         | walkin' blues           | *        |
|                                                                                                                                                                                                                                                                                                                                                                                                                                                                                                                                                                                                                                                                                                                                                                                                                                                                                                                                                                                                                                                                                                                                                                                                                                                                                                                                                                                                                                                                                                                                                                                                                                                                                                                                                                                                                                                                                                                                                                                                                                                                                                                                | <b>×</b> 111     | Notation Legend         |          |